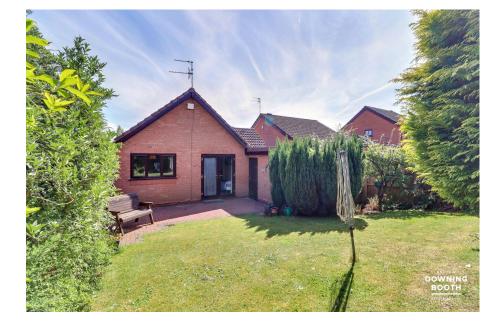

The accommodation boasts impressive dimensions throughout, and consists of a welcoming entrance hall, substantial and naturally bright living room, fitted kitchen, two double bedrooms (both with built-in wardrobes, and the second offering superb flexibility, with French doors leading out to the garden) and a shower room/wet room. A good size brick paved driveway offers ample off-road parking to the frontage, whilst a particularly charming and idyllic landscaped garden sits to the rear, offering complete and utter privacy. A garage provides plenty of additional storage.