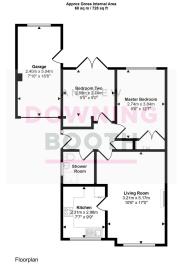

The accommodation boasts impressive dimensions throughout, and consists of a welcoming entrance hall, substantial and naturally bright living room, fitted kitchen, two double bedrooms (both with built-in wardrobes, and the second offering superb flexibility, with French doors leading out to the garden) and a shower room/wet room. A good size brick paved driveway offers ample off-road parking to the frontage, whilst a particularly charming and idyllic landscaped garden sits to the rear, offering complete and utter privacy. A garage provides plenty of additional storage.

This floorplan is only for illustrative purposes and is not to scale. Measurements of rooms, doors, windows, and any items are approximate and no responsibility is taken for any error, omission or mis-statement, loons of litems such as baffroom subs are representations only and mary not look like the treat litem. Nade with Made Snapcy 380.