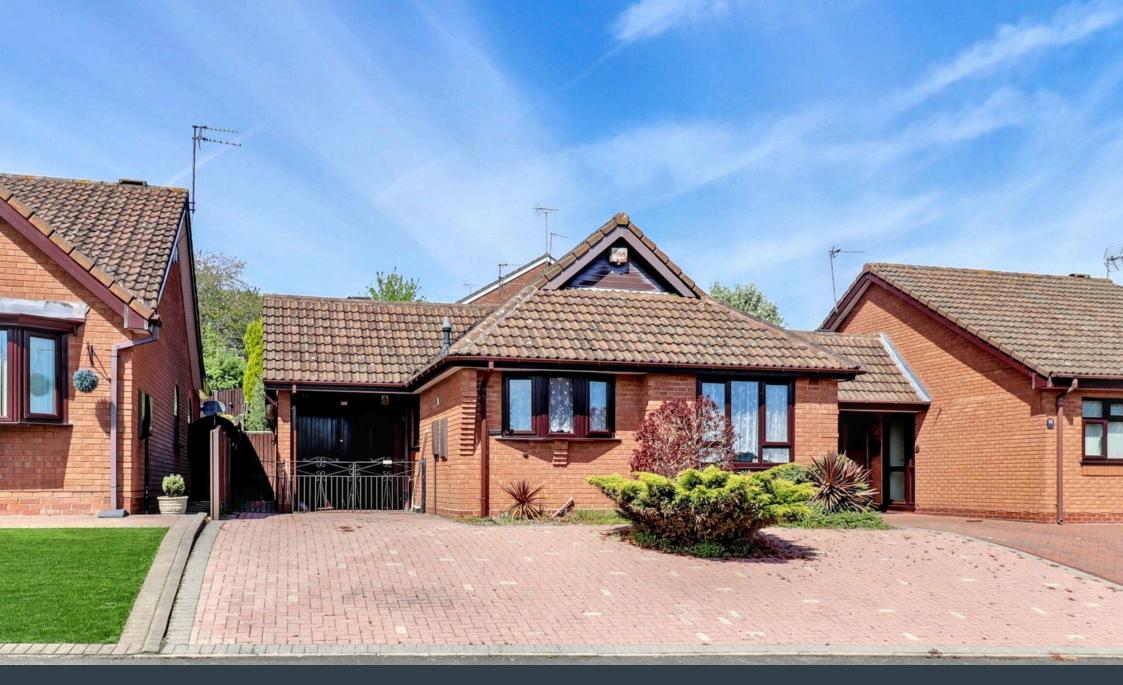

## **Tamar Drive, Dudley, DY3 - No Upward Chain** £265,000

🍋 2 🎦 1 🚍 1

No upward chain - A consistently very spacious two bedroom detached bungalow in a popular part of Dudley, boasting a desirable layout and nestled along a quiet and tranquil residential road.

The accommodation boasts impressive dimensions throughout, and consists of a welcoming entrance hall, substantial and naturally bright living room, fitted kitchen, two double bedrooms (both with built-in wardrobes, and the second offering superb flexibility, with French doors leading out to the garden) and a shower room/wet room. A good size brick paved driveway offers ample off-road parking to the frontage, whilst a particularly charming and idyllic landscaped garden sits to the rear, offering complete and utter privacy. A garage provides plenty of additional storage.

- Two Bedroom Detached Bungalow
- Impressive Room Sizes
- Easy Access To Local Amenities
- EPC Rating: D

- No Upward Chain
- Quiet & Peaceful Location
- Generous Driveway & Garage
  Plus Private & Idyllic Garden
- Council Tax Band: D