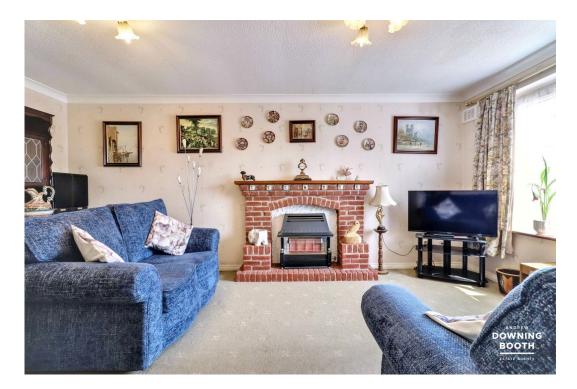

The accommodation boasts impressive dimensions throughout, and consists of a welcoming entrance hall, substantial and naturally bright living room, fitted kitchen, two double bedrooms (both with built-in wardrobes, and the second offering superb flexibility, with French doors leading out to the garden) and a shower room/wet room. A good size brick paved driveway offers ample off-road parking to the frontage, whilst a particularly charming and idyllic landscaped garden sits to the rear, offering complete and utter privacy. A garage provides plenty of additional storage.