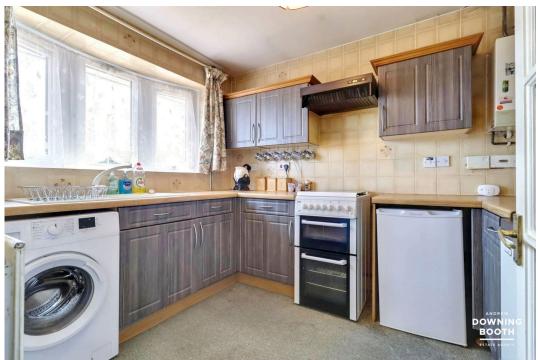

The accommodation boasts impressive dimensions throughout, and consists of a welcoming entrance hall, substantial and naturally bright living room, fitted kitchen, two double bedrooms (both with built-in wardrobes, and the second offering superb flexibility, with French doors leading out to the garden) and a shower room/wet room. A good size brick paved driveway offers ample off-road parking to the frontage, whilst a particularly charming and idyllic landscaped garden sits to the rear, offering complete and utter privacy. A garage provides plenty of additional storage.