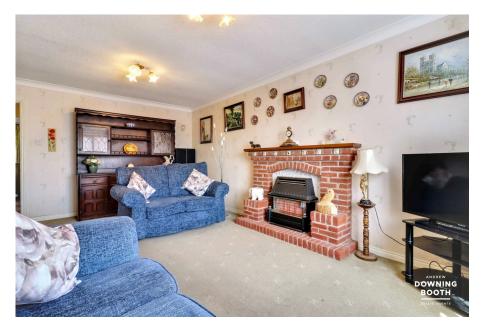

The accommodation boasts impressive dimensions throughout, and consists of a welcoming entrance hall, substantial and naturally bright living room, fitted kitchen, two double bedrooms (both with built-in wardrobes, and the second offering superb flexibility, with French doors leading out to the garden) and a shower room/wet room. A good size brick paved driveway offers ample off-road parking to the frontage, whilst a particularly charming and idyllic landscaped garden sits to the rear, offering complete and utter privacy. A garage provides plenty of additional storage.