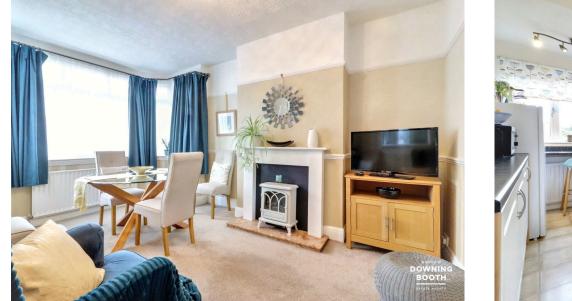

**Dining Room** - 4.28m (max into bay)x 3.1m (14'0"(max into bay) x 10'2")

A very spacious reception room is fitted with a front facing UPVC double glazed bay window, radiator and both a picture rail and dado rail. There is space for an electric fire, sitting on a solid marble hearth providing an attractive focal point to the room.

Living Room - 4.22m (max into bay)x 3.8m (13'10"(max into bay) x

- Spacious Three Bedroom Semi-Detached Home
- Modern Kitchen
- Beautiful Large Landscaped
  Large Driveway & Garage Garden
- Two Large Reception Rooms & Conservatory
- Contemporary First Floor Bathroom & Separate WC
  - Store