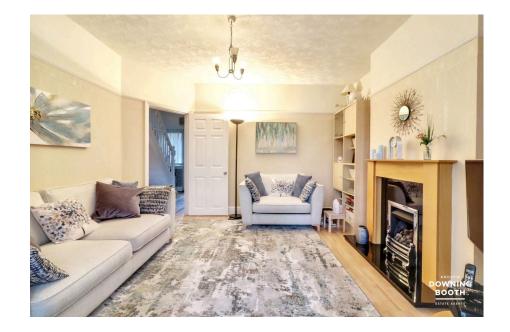

Living Room - 4.22m (max into bay)x 3.8m (13'10"(max into bay) x

- Spacious Three Bedroom Semi-Detached Home
- Modern Kitchen
- Beautiful Large Landscaped
  Large Driveway & Garage Garden
- Two Large Reception Rooms & Conservatory
- Contemporary First Floor Bathroom & Separate WC
  - Store