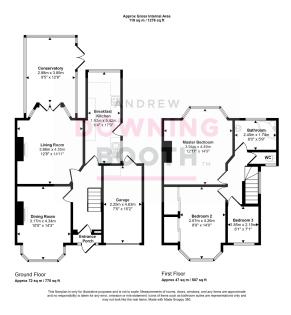

## **Entrance Porch**

A front facing UPVC double glazed exterior door, opens to a porch with wood effect flooring.

## **Entrance Hall**

A UPVC double glazed door opens from the porch to the entrance hall, which is fitted with a wood effect flooring and radiator. There is also a picture rail and a staircase leading up to first floor accommodation.

**Dining Room** - 4.28m (max into bay)x 3.1m (14'0"(max into bay) x 10'2")

A very spacious reception room is fitted with a front facing UPVC double glazed bay window, radiator and both a picture rail and dado rail. There is space for an electric fire, sitting on a solid marble hearth providing an attractive focal point to the room.

Living Room - 4.22m (max into bay)x 3.8m (13'10"(max into bay) x

- Spacious Three Bedroom Semi-Detached Home
- Modern Kitchen
- Beautiful Large Landscaped
  Large Driveway & Garage Garden
- Two Large Reception Rooms & Conservatory
- Contemporary First Floor Bathroom & Separate WC
  - Store