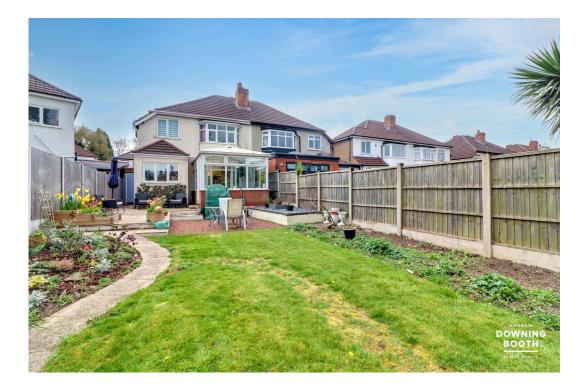

## **Bonsall Road, Erdington, Birmingham** £300,000

🛤 3 🚰 1 🚍 2

One of the finest three bedroom semi-detached homes you will see! Coming to the market well presented throughout, this generously proportioned home sits on an extremely spacious plot with character and offers a superb family friendly layout. The accommodation comprises an entrance porch, through entrance hall with two separate reception rooms, either of which could be used as the living room, and vice versa as a dining room. There is also a kitchen which offers more space than most homes of this period. Upstairs are three bedrooms, including two very large doubles, each with their own walk-in bay windows, whilst there is a modern family bathroom with separate WC. Outside is even more impressive, with a driveway providing plenty of parking space to the front, whilst the garage store provides secure front to rear access. The rear garden is stunning. It is beautifully landscaped, large and comes with a large flagstone paved patio, lawn with mature shrub borders and a useful garden shed and greenhouse. There is also a fabulous summer house at the rear of the plot, providing the perfect peaceful escape. Don't miss out and book in your visit today!