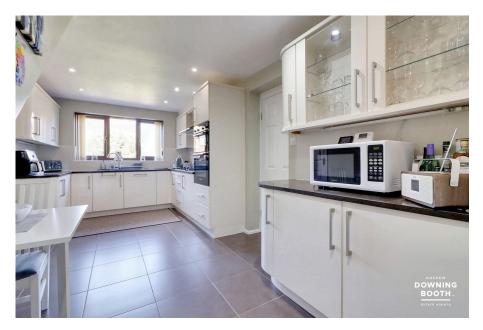

Your Logo

Tick, Tick, Tick. No, that's not the sound of a broken clock, it is the sound of your boxes being ticked off, one by one by this stunning detached home! Coming to the market wonderfully appointed throughout, this spacious and extended property is going to really appeal to a modern day family, with its spacious bedrooms, lovely plot, ample parking and generous accommodation. The accommodation is well laid out and comprises a through entrance hall, generous living room, dining room and conservatory whilst there is a superb contemporary kitchen diner. There is also a modern guest WC, very large utility room with store / workshop off and a useful garage store. Upstairs, this is where the extensions have completely transformed this home, to create four double bedrooms, a very spacious and stunning family bathroom and an en-suite to the master. Outside is just tremendous too, with a large block paved driveway and a gate opening down one side to a magnificent rear garden which is split into two sections, comprising lawns, paved patios and a useful garden shed. This simply has to be viewed! Don't miss out as this is sure to be popular!

## Living Room 3.46m x 4.74m 11'4" x 15'7" Approx 61 sq m / 653 sq ft

- Large Four Double Bedroom
  Beautifully Appointed **Detached Home**
- · Large Living Room, Dining Room & Convervatory
- Guest WC, Vast Utility Room, Store / Workshop & Garage Store
- Throughout
- Stunning Bathroom With Four Piece Suite & En-Suite
- Beautiful Plot With Large Rear Garden & Driveway **Providing Plenty Of Parking**