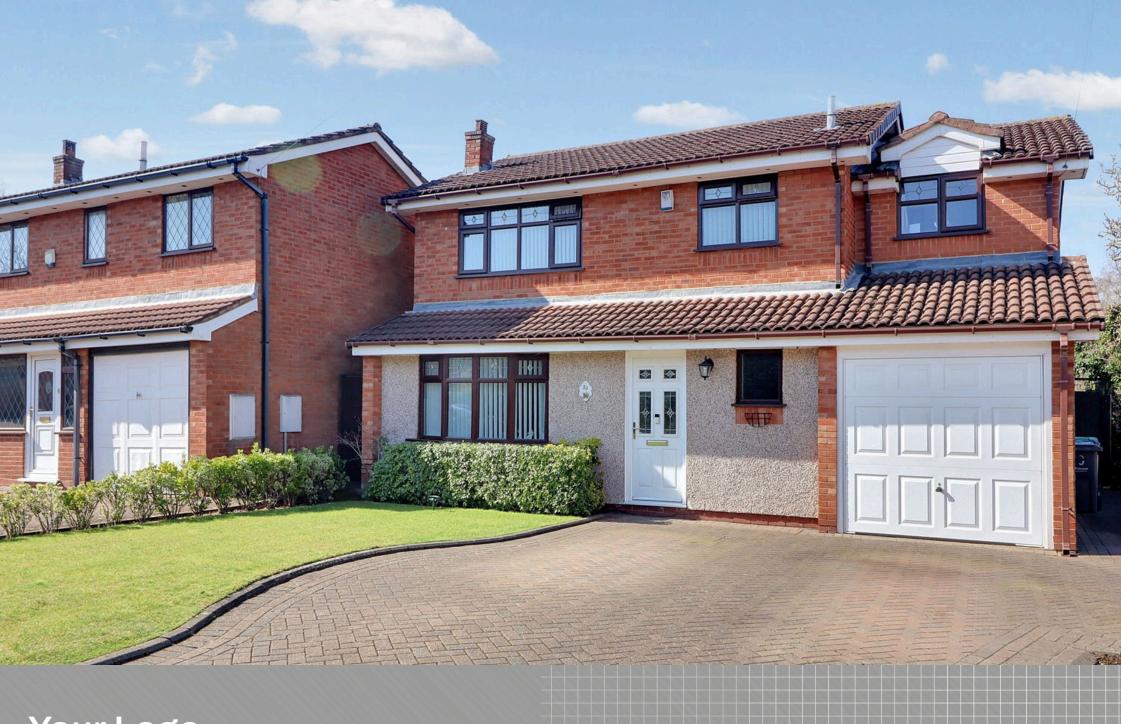

Your Logo

Tick, Tick, Tick. No, that's not the sound of a broken clock, it is the sound of your boxes being ticked off, one by one by this stunning detached home! Coming to the market wonderfully appointed throughout, this spacious and extended property is going to really appeal to a modern day family, with its spacious bedrooms, lovely plot, ample parking and generous accommodation. The accommodation is well laid out and comprises a through entrance hall, generous living room, dining room and conservatory whilst there is a superb contemporary kitchen diner. There is also a modern guest WC, very large utility room with store / workshop off and a useful garage store. Upstairs, this is where the extensions have completely transformed this home, to create four double bedrooms, a very spacious and stunning family bathroom and an en-suite to the master. Outside is just tremendous too, with a large block paved driveway and a gate opening down one side to a magnificent rear garden which is split into two sections, comprising lawns, paved patios and a useful garden shed. This simply has to be viewed! Don't miss out as this is sure to be popular!

## Living Room 3.46m x 4.74m 11'4" x 15'7" Approx 61 sq m / 653 sq ft

- Large Four Double Bedroom
  Beautifully Appointed **Detached Home**
- · Large Living Room, Dining Room & Convervatory
- Guest WC, Vast Utility Room, Store / Workshop & Garage Store
- Throughout
- Stunning Bathroom With Four Piece Suite & En-Suite
- Beautiful Plot With Large Rear Garden & Driveway **Providing Plenty Of Parking**