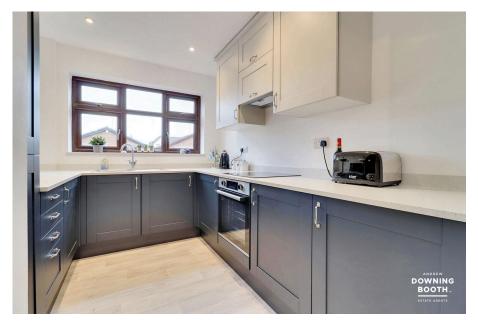

## Beautifully Renovated Bungalow - Castle View, Hatton, Derby

£290,000

Be the king of your castle with this stunning renovated detached bungalow! Having undergone a beautiful overhaul by the current owners, this property comes with NO UPWARD CHAIN, and is wonderfully appointed right throughout. The accommodation comprises an entrance hall, large lounge diner and a breath taking, brand new kitchen with fitted appliances. There is also a third bedroom accessed off the entrance hall, whilst an inner hall leads down to a generous master with built in wardrobes, and a second double bedroom, which could also be used as a separate sitting room, having doors opening out to the garden. There is also a contemporary wet room with white suite, whilst outside, the property sits on a pretty plot with a low maintenance frontage, and a driveway leading down the side, providing ample off street parking. The rear garden is private, laid mainly to lawn, with a garden shed and large paved patio accessed off the sitting room / second bedroom. What's more, the property sits in what can only be described as one of the nicest, most convenient villages around, with its train station, local pubs and shops, this really is a village with amenities! So don't miss out and book in an early viewing to avoid disappointment.