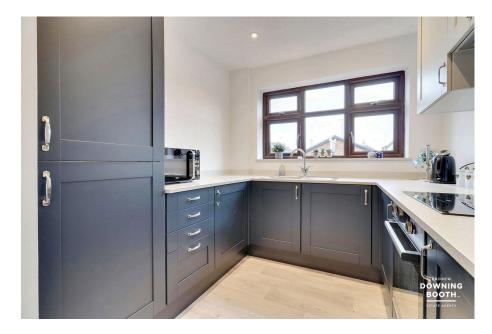

## Beautifully Renovated Bungalow - Castle View, Hatton, Derby

£290,000

Be the king of your castle with this stunning renovated detached bungalow! Having undergone a beautiful overhaul by the current owners, this property comes with NO UPWARD CHAIN, and is wonderfully appointed right throughout. The accommodation comprises an entrance hall, large lounge diner and a breath taking, brand new kitchen with fitted appliances. There is also a third bedroom accessed off the entrance hall, whilst an inner hall leads down to a generous master with built in wardrobes, and a second double bedroom, which could also be used as a separate sitting room, having doors opening out to the garden. There is also a contemporary wet room with white suite, whilst outside, the property sits on a pretty plot with a low maintenance frontage, and a driveway leading down the side, providing ample off street parking. The rear garden is private, laid mainly to lawn, with a garden shed and large paved patio accessed off the sitting room / second bedroom. What's more, the property sits in what can only be described as one of the nicest, most convenient villages around, with its train station, local pubs and shops, this really is a village with amenities! So don't miss out and book in an early viewing to avoid disappointment.