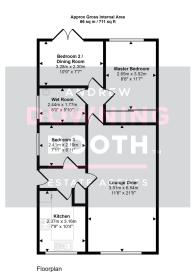

## Beautifully Renovated Bungalow - Castle View, Hatton, Derby

£290,000

Be the king of your castle with this stunning renovated detached bungalow! Having undergone a beautiful overhaul by the current owners, this property comes with NO UPWARD CHAIN, and is wonderfully appointed right throughout. The accommodation comprises an entrance hall, large lounge diner and a breath taking, brand new kitchen with fitted appliances. There is also a third bedroom accessed off the entrance hall, whilst an inner hall leads down to a generous master with built in wardrobes, and a second double bedroom, which could also be used as a separate sitting room, having doors opening out to the garden. There is also a contemporary wet room with white suite, whilst outside, the property sits on a pretty plot with a low maintenance frontage, and a driveway leading down the side, providing ample off street parking. The rear garden is private, laid mainly to lawn, with a garden shed and large paved patio accessed off the sitting room / second bedroom. What's more, the property sits in what can only be described as one of the nicest, most convenient villages around, with its train station, local pubs and shops, this really is a village with amenities! So don't miss out and book in an early viewing to avoid disappointment.