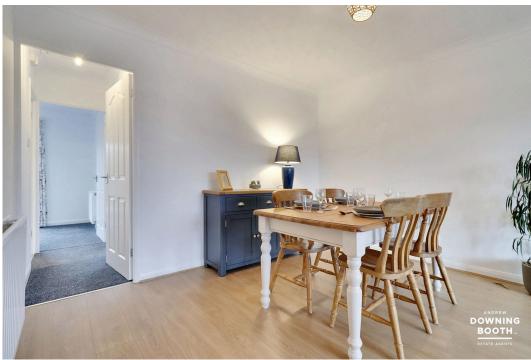

## Beautifully Renovated Bungalow - Castle View, Hatton, Derby

£290,000

Be the king of your castle with this stunning renovated detached bungalow! Having undergone a beautiful overhaul by the current owners, this property comes with NO UPWARD CHAIN, and is wonderfully appointed right throughout. The accommodation comprises an entrance hall, large lounge diner and a breath taking, brand new kitchen with fitted appliances. There is also a third bedroom accessed off the entrance hall, whilst an inner hall leads down to a generous master with built in wardrobes, and a second double bedroom, which could also be used as a separate sitting room, having doors opening out to the garden. There is also a contemporary wet room with white suite, whilst outside, the property sits on a pretty plot with a low maintenance frontage, and a driveway leading down the side, providing ample off street parking. The rear garden is private, laid mainly to lawn, with a garden shed and large paved patio accessed off the sitting room / second bedroom. What's more, the property sits in what can only be described as one of the nicest, most convenient villages around, with its train station, local pubs and shops, this really is a village with amenities! So don't miss out and book in an early viewing to avoid disappointment.