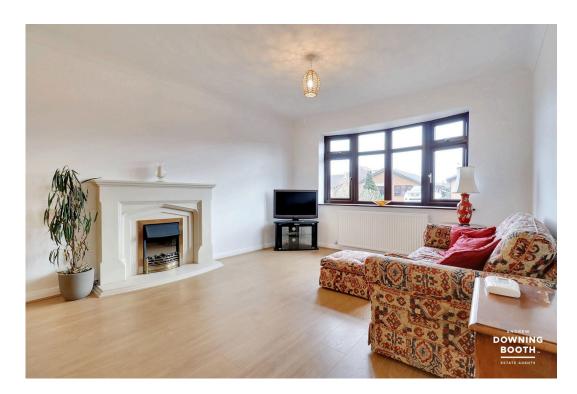

## Beautifully Renovated Bungalow - Castle View, Hatton, Derby

£290,000

Be the king of your castle with this stunning renovated detached bungalow! Having undergone a beautiful overhaul by the current owners, this property comes with NO UPWARD CHAIN, and is wonderfully appointed right throughout. The accommodation comprises an entrance hall, large lounge diner and a breath taking, brand new kitchen with fitted appliances. There is also a third bedroom accessed off the entrance hall, whilst an inner hall leads down to a generous master with built in wardrobes, and a second double bedroom, which could also be used as a separate sitting room, having doors opening out to the garden. There is also a contemporary wet room with white suite, whilst outside, the property sits on a pretty plot with a low maintenance frontage, and a driveway leading down the side, providing ample off street parking. The rear garden is private, laid mainly to lawn, with a garden shed and large paved patio accessed off the sitting room / second bedroom. What's more, the property sits in what can only be described as one of the nicest, most convenient villages around, with its train station, local pubs and shops, this really is a village with amenities! So don't miss out and book in an early viewing to avoid disappointment.

- · Presented To A Stunning Level Throughout
- Contemporary Wet Room & Fabulous Brand New Kitchen
- Large Lounge Diner

• Flexible Bedroom / Reception • Large Driveway & Room Leading To The Garden

 Hugely Desirable Village Close To Amenities & Train Station