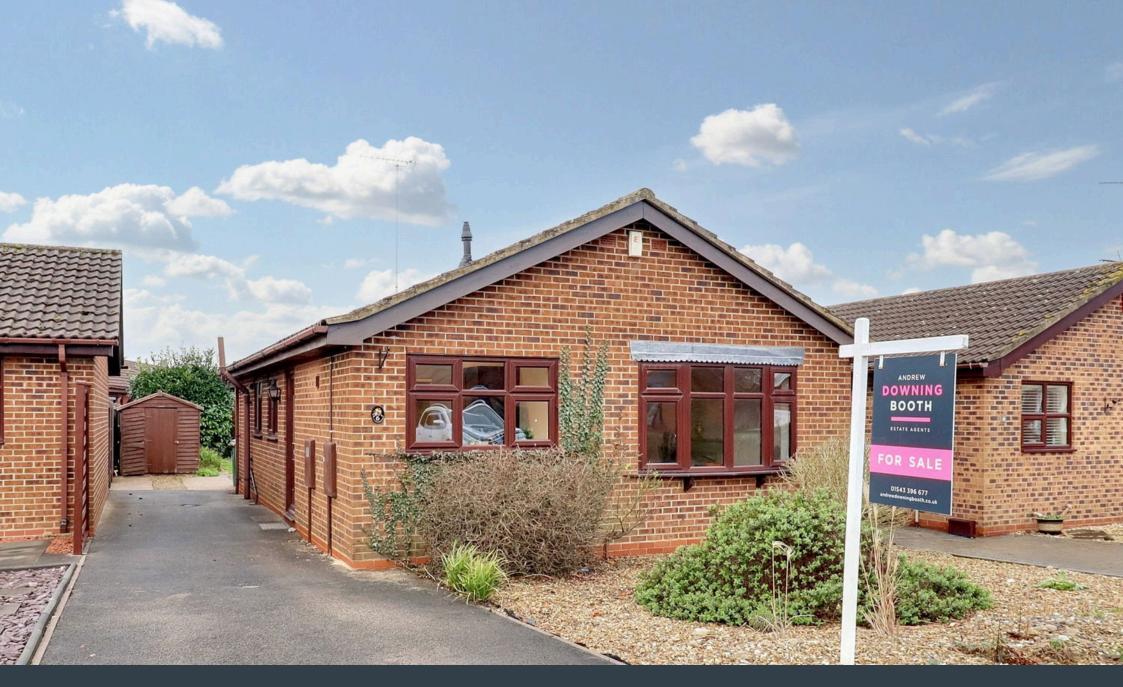

## Beautifully Renovated Bungalow - Castle View, Hatton, Derby

£290,000

Be the king of your castle with this stunning renovated detached bungalow! Having undergone a beautiful overhaul by the current owners, this property comes with NO UPWARD CHAIN, and is wonderfully appointed right throughout. The accommodation comprises an entrance hall, large lounge diner and a breath taking, brand new kitchen with fitted appliances. There is also a third bedroom accessed off the entrance hall, whilst an inner hall leads down to a generous master with built in wardrobes, and a second double bedroom, which could also be used as a separate sitting room, having doors opening out to the garden. There is also a contemporary wet room with white suite, whilst outside, the property sits on a pretty plot with a low maintenance frontage, and a driveway leading down the side, providing ample off street parking. The rear garden is private, laid mainly to lawn, with a garden shed and large paved patio accessed off the sitting room / second bedroom. What's more, the property sits in what can only be described as one of the nicest, most convenient villages around, with its train station, local pubs and shops, this really is a village with amenities! So don't miss out and book in an early viewing to avoid disappointment.

- · Presented To A Stunning Level Throughout
- Contemporary Wet Room & Fabulous Brand New Kitchen
- Large Lounge Diner

• Flexible Bedroom / Reception • Large Driveway & Room Leading To The Garden

 Hugely Desirable Village Close To Amenities & Train Station