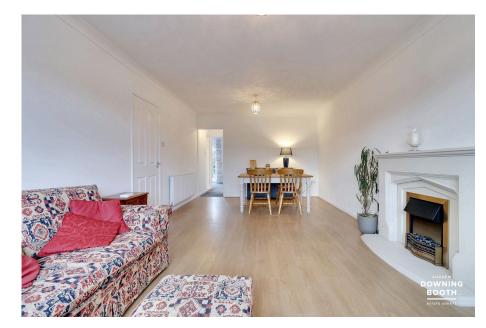

## Beautifully Renovated Bungalow - Castle View, Hatton, Derby

£290,000

Be the king of your castle with this stunning renovated detached bungalow! Having undergone a beautiful overhaul by the current owners, this property comes with NO UPWARD CHAIN, and is wonderfully appointed right throughout. The accommodation comprises an entrance hall, large lounge diner and a breath taking, brand new kitchen with fitted appliances. There is also a third bedroom accessed off the entrance hall, whilst an inner hall leads down to a generous master with built in wardrobes, and a second double bedroom, which could also be used as a separate sitting room, having doors opening out to the garden. There is also a contemporary wet room with white suite, whilst outside, the property sits on a pretty plot with a low maintenance frontage, and a driveway leading down the side, providing ample off street parking. The rear garden is private, laid mainly to lawn, with a garden shed and large paved patio accessed off the sitting room / second bedroom. What's more, the property sits in what can only be described as one of the nicest, most convenient villages around, with its train station, local pubs and shops, this really is a village with amenities! So don't miss out and book in an early viewing to avoid disappointment.

- · Presented To A Stunning Level Throughout
- Contemporary Wet Room & Fabulous Brand New Kitchen
- Large Lounge Diner

• Flexible Bedroom / Reception • Large Driveway & Room Leading To The Garden

 Hugely Desirable Village Close To Amenities & Train Station