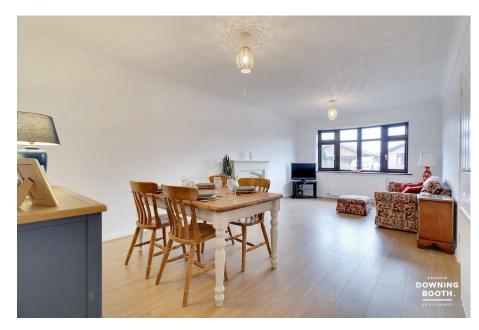

## Beautifully Renovated Bungalow - Castle View, Hatton, Derby

£290,000

Be the king of your castle with this stunning renovated detached bungalow! Having undergone a beautiful overhaul by the current owners, this property comes with NO UPWARD CHAIN, and is wonderfully appointed right throughout. The accommodation comprises an entrance hall, large lounge diner and a breath taking, brand new kitchen with fitted appliances. There is also a third bedroom accessed off the entrance hall, whilst an inner hall leads down to a generous master with built in wardrobes, and a second double bedroom, which could also be used as a separate sitting room, having doors opening out to the garden. There is also a contemporary wet room with white suite, whilst outside, the property sits on a pretty plot with a low maintenance frontage, and a driveway leading down the side, providing ample off street parking. The rear garden is private, laid mainly to lawn, with a garden shed and large paved patio accessed off the sitting room / second bedroom. What's more, the property sits in what can only be described as one of the nicest, most convenient villages around, with its train station, local pubs and shops, this really is a village with amenities! So don't miss out and book in an early viewing to avoid disappointment.