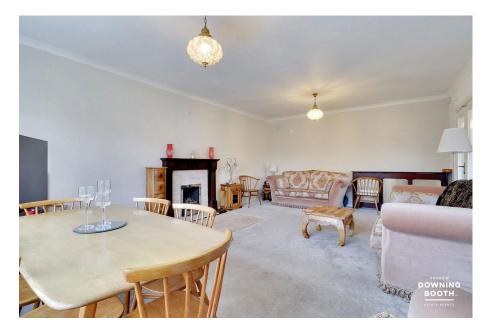

Living Room - 5.76m x 3.99m (18'10" x 13'1")

A very large and naturally bright living room is fitted with a front facing UPVC double glazed bay window, two radiators, ceiling coving and an ornamental feature gas fireplace with marble effect surround and matching hearth beneath.