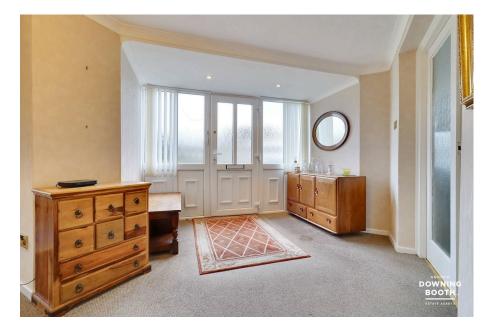

## **Entrance Hall**

A front facing UPVC double glazed door sits between two front facing UPVC double glazed windows and opens to a very spacious and welcoming entrance hall, fitted with a radiator and ceiling coving.