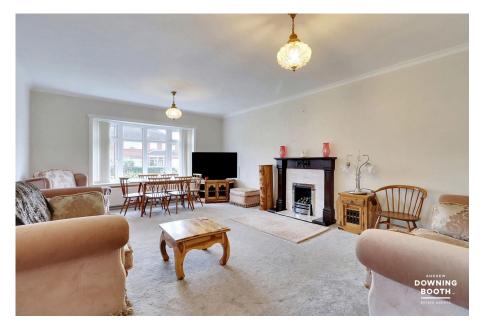

Living Room - 5.76m x 3.99m (18'10" x 13'1")

A very large and naturally bright living room is fitted with a front facing UPVC double glazed bay window, two radiators, ceiling coving and an ornamental feature gas fireplace with marble effect surround and matching hearth beneath.