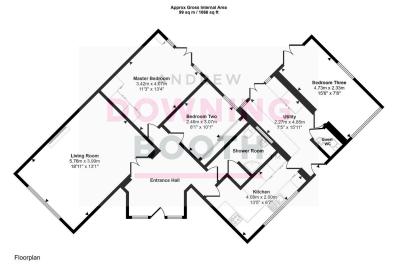

The accommodation consists of a wonderful entrance hall that connects an incredibly generous and naturally bright living room, two of three double bedrooms (Master with French doors out to the garden), shower room and kitchen, before following through the kitchen to a superb utility room, guest WC and flexible third bedroom, that could easily be used as an additional living space if desired. Well-manicured lawned gardens and an amply sized brick paved driveway sit to the frontage, whilst a very low maintenance garden sits to the rear.

A viewing is nothing short of essential in order to understand the space and potential on offer.

nis floorplan is only for illustrative purposes and is not to scale. Measurements of rooms, doors, windows, and any items are approximate d no responsibility is taken for any error, omission or mis-statement, Icons of items such as bathroom suites are representations only and