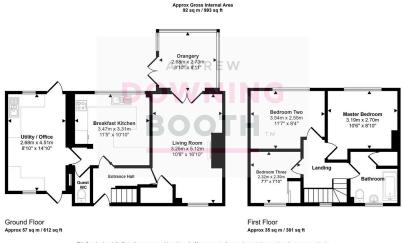

The accommodation is set across two floors, with the ground floor being extended to now incorporate a wonderful and tastefully appointed living room, equally attractive breakfast kitchen, orangery, particularly versatile utility/home office and guest WC, whilst all three bedrooms and stunning main bathroom sit to the first floor, with the two largest bedrooms both providing magnificent views over a truly superb lawned garden and fabulous adjoining countryside.

This property epitomises the perfect balance of rural beauty and urban practicality. We must advise booking in a viewing in order to appreciate just how much is on offer.

This floorplan is only for illustrative purposes and is not to scale. Measurements of rooms, doors, windows, and any items are approximate and no responsibility is taken for any error, ornission or mis-statement. Icons of items such as bathroom suites are representations only and may not look like the real items. Made with Made Snapp 380.