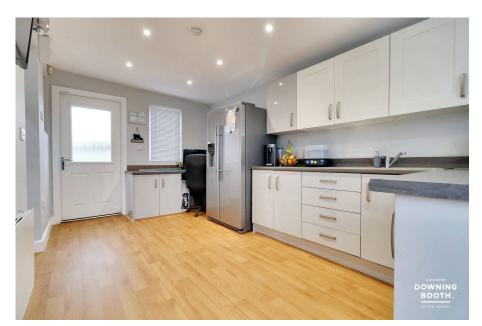

The accommodation is set across two floors, with the ground floor being extended to now incorporate a wonderful and tastefully appointed living room, equally attractive breakfast kitchen, orangery, particularly versatile utility/home office and guest WC, whilst all three bedrooms and stunning main bathroom sit to the first floor, with the two largest bedrooms both providing magnificent views over a truly superb lawned garden and fabulous adjoining countryside.

- Extended Three Bedroom Semi-Detached Home
- Very Large & Attractive Lawned Garden To The Rear
- Breathtaking Views Over Adjoining Countryside
- EPC Rating: C

- Desirable Village Location
- Large Living Room, Orangery, Stunning Kitchen & Utility / Office
- Impressive Room Sizes
  Throughout
- Council Tax Band: C