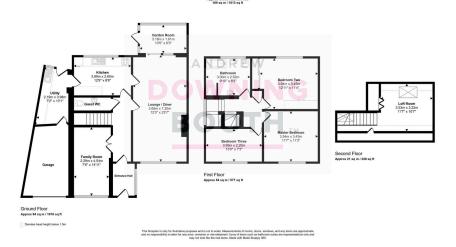

A flexible and wonderfully configured layout is set predominantly across two floors, with a superb lounge/diner, family room, garden room, very attractive kitchen, utility room and guest WC all to the ground floor, whilst all three double bedrooms and the main bathroom to the first floor, with a converted loft room offering an endless list of potential uses.

- Three Double Bedroom Semi Highly Desirable Location Detached Family Home
- Beautifully Presented Throughout
- Generous Driveway, Integral Garage & Mature, Private Rear Garden
- Very Spacious & Contemporary Bathroom With Four Piece Suite
- · EPC Rating: D