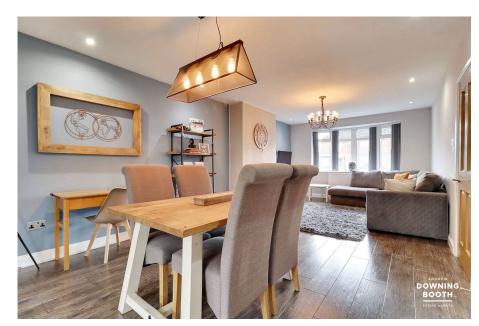

A flexible and wonderfully configured layout is set predominantly across two floors, with a superb lounge/diner, family room, garden room, very attractive kitchen, utility room and guest WC all to the ground floor, whilst all three double bedrooms and the main bathroom to the first floor, with a converted loft room offering an endless list of potential uses.

- Superb Lounge / Diner Plus Separate Family Room & Garden Room
- · Flexible Loft Room
- Nestled Up A Quiet Cul-De-Sac Just A Short Drive From Sutton Park
- · Council Tax Band: D

Address: 19 High Street, Aldridge, WS9 9LX Tel: 01922 661988