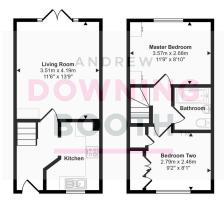

Properties offering such a magnificent standard of finish and presentation typically demand a much higher price tag and must be viewed in order to be appreciated.

Ground Floor Approx 25 sq m / 273 sq ft

First Floor Approx 26 sq m / 278 sq ft

Denotes head height below 1.5m

This floorplan is only for illustrative purposes and is not to scale. Measurements of rooms, doors, windows, and any items are approximate and no responsibility is taken for any error, omission or mis-attement. I come of tems such as bathroom suites are representations only and may not look like the trail items. Made with Made Snappy 360.