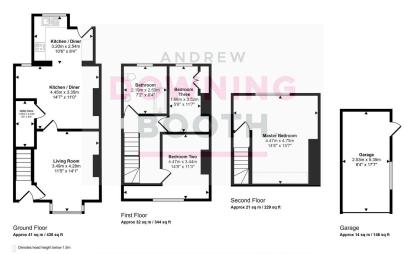

Slade Road, Sutton Coldfield £340,000

TIN

H

**№** 3 **№** 1 **№** 2

A consistently spacious three bedroom home in a desirable and convenient part of Sutton Coldfield. This impressive semi-detached property in Slade Road is set across three floors and boasts a truly fabulous and extensive rear garden.

The ground floor accommodation consists of a beautifully presented living room and spacious kitchen/diner, whilst the first floor is home to bedrooms two and three as well as the tasteful contemporary bathroom, and the second floor is dedicated to an impressive Master bedroom.