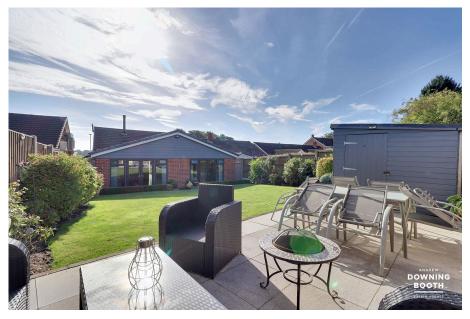

With just about every part of the home updated, including oak doors throughout, a re-wire and full roof replacement, every room will blow you away for different reasons, with the accommodation consisting of a truly welcoming entrance hall with high vaulted ceilings, a magnificently spacious living/diner with French doors out to the garden, a sensational breakfast kitchen with high specification units and appliances, three double bedrooms (Master with built in wardrobes, en-suite and French doors, plus rooms two and three also both with built in wardrobes) and a spectacular and ever so tasteful bathroom. A good size driveway and garage each offer ample additional parking, whilst to the rear is an, unsurprisingly, pristine and private garden with fields beyond.

- Finished To An Incredible Standard Throughout - Ready To Move Straight Into
- Stunning Rear Garden Backing Directly On To Neighbouring Fields
- Highly Desirable & Practical Layout
- Fabulous High Vaulted Ceilings Throughout
- · Council Tax Band: D