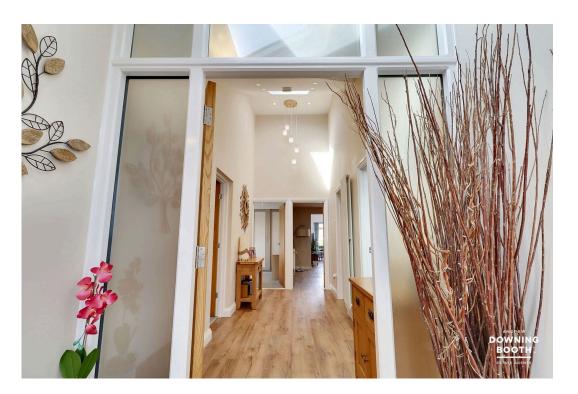

With just about every part of the home updated, including oak doors throughout, a re-wire and full roof replacement, every room will blow you away for different reasons, with the accommodation consisting of a truly welcoming entrance hall with high vaulted ceilings, a magnificently spacious living/diner with French doors out to the garden, a sensational breakfast kitchen with high specification units and appliances, three double bedrooms (Master with built in wardrobes, en-suite and French doors, plus rooms two and three also both with built in wardrobes) and a spectacular and ever so tasteful bathroom. A good size driveway and garage each offer ample additional parking, whilst to the rear is an, unsurprisingly, pristine and private garden with fields beyond.