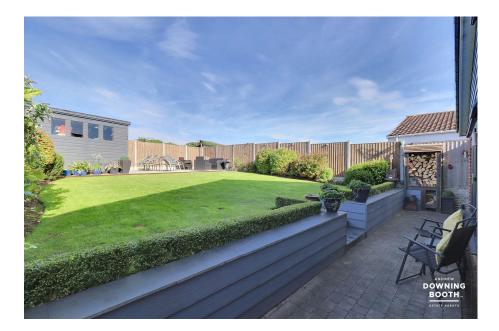

With just about every part of the home updated, including oak doors throughout, a re-wire and full roof replacement, every room will blow you away for different reasons, with the accommodation consisting of a truly welcoming entrance hall with high vaulted ceilings, a magnificently spacious living/diner with French doors out to the garden, a sensational breakfast kitchen with high specification units and appliances, three double bedrooms (Master with built in wardrobes, en-suite and French doors, plus rooms two and three also both with built in wardrobes) and a spectacular and ever so tasteful bathroom. A good size driveway and garage each offer ample additional parking, whilst to the rear is an, unsurprisingly, pristine and private garden with fields beyond.

- Finished To An Incredible Standard Throughout - Ready To Move Straight Into
- Stunning Rear Garden Backing Directly On To Neighbouring Fields
- Highly Desirable & Practical Layout
- Fabulous High Vaulted Ceilings Throughout
- · Council Tax Band: D