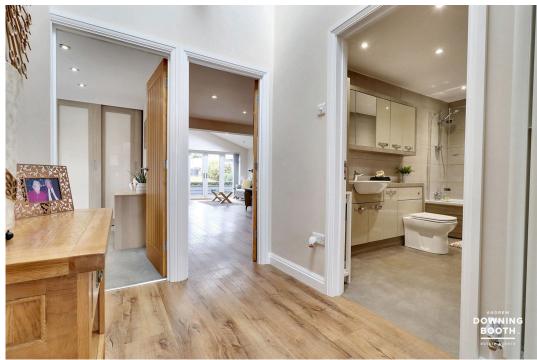

With just about every part of the home updated, including oak doors throughout, a re-wire and full roof replacement, every room will blow you away for different reasons, with the accommodation consisting of a truly welcoming entrance hall with high vaulted ceilings, a magnificently spacious living/diner with French doors out to the garden, a sensational breakfast kitchen with high specification units and appliances, three double bedrooms (Master with built in wardrobes, en-suite and French doors, plus rooms two and three also both with built in wardrobes) and a spectacular and ever so tasteful bathroom. A good size driveway and garage each offer ample additional parking, whilst to the rear is an, unsurprisingly, pristine and private garden with fields beyond.