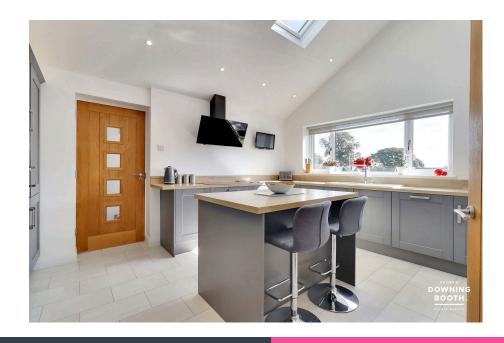

With just about every part of the home updated, including oak doors throughout, a re-wire and full roof replacement, every room will blow you away for different reasons, with the accommodation consisting of a truly welcoming entrance hall with high vaulted ceilings, a magnificently spacious living/diner with French doors out to the garden, a sensational breakfast kitchen with high specification units and appliances, three double bedrooms (Master with built in wardrobes, en-suite and French doors, plus rooms two and three also both with built in wardrobes) and a spectacular and ever so tasteful bathroom. A good size driveway and garage each offer ample additional parking, whilst to the rear is an, unsurprisingly, pristine and private garden with fields beyond.