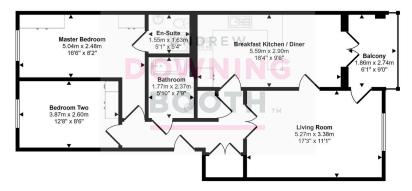

## Approx Gross Internal Area 78 sq m / 843 sq ft

Floorplan

This floorplan is only for illustrative purposes and is not to scale. Measurements of rooms, doors, windows, and any items are approximate and no responsibility is taken for any error, omission or mis-statement. Icons of items such as bathroom suites are representations only and may not look like the real items. Made with Made Snappy 360.