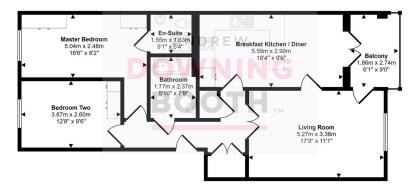

## Approx Gross Internal Area 78 sq m / 843 sq ft

Floorplan

This floorplan is only for illustrative purposes and is not to scale. Measurements of rooms, doors, windows, and any items are approximate and no responsibility is taken for any error, omission or mis-statement. Icons of items such as bathroom suites are representations only and may not look like the real items. Made with Made Snappy 360.