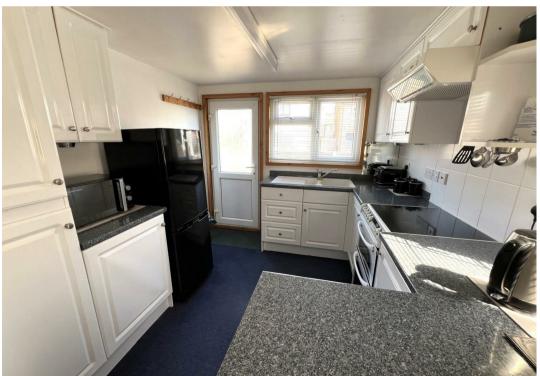

## 5 Beverly Court

, Gorleston, NR31 8BG

Offered on a rolling lease and protected by the Park-Homes Act we are proud to offer to the market, this well appointed and spacious park home bungalow located on this popular, small residential park for the over 55's. Benefitting from an extensive refurbishment and re-built between 2005 and 2007 with a new roof installed in 2012 (under a 40 year guarantee from installation). This home also benefits from being bright courtesy of several uPVC double glazed windows. The Entrance Hall is wide and spacious with doors leading to all rooms, the Lounge / Diner measures over 17ft in length and leads to a modern, fitted kitchen, the two bedrooms are both doubles and the modern fitted bathroom comprises a white 3 piece suite. Outside to the rear is a block paved, enclosed and gated garden with a generous outbuilding with plumbing and mains power. To the side is a spacious block-weave driveway and to the front are shingle shrub beds.