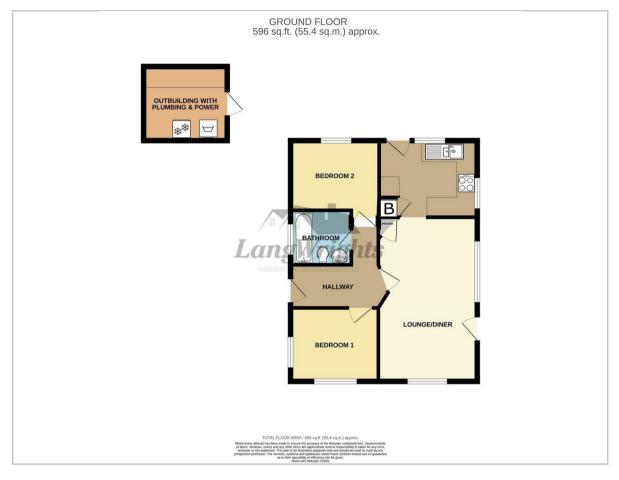

## 5 Beverly Court

, Gorleston, NR31 8BG

Offered on a rolling lease and protected by the Park-Homes Act we are proud to offer to the market, this well appointed and spacious park home bungalow located on this popular, small residential park for the over 55's. Benefitting from an extensive refurbishment and re-built between 2005 and 2007 with a new roof installed in 2012 (under a 40 year guarantee from installation). This home also benefits from being bright courtesy of several uPVC double glazed windows. The Entrance Hall is wide and spacious with doors leading to all rooms, the Lounge / Diner measures over 17ft in length and leads to a modern, fitted kitchen, the two bedrooms are both doubles and the modern fitted bathroom comprises a white 3 piece suite. Outside to the rear is a block paved, enclosed and gated garden with a generous outbuilding with plumbing and mains power. To the side is a spacious block-weave driveway and to the front are shingle shrub beds.

# Floor Plan Area Map