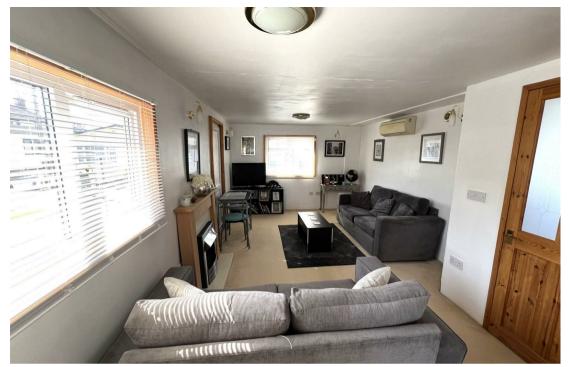

## 5 Beverly Court

, Gorleston, NR31 8BG

Offered on a rolling lease and protected by the Park-Homes Act we are proud to offer to the market, this well appointed and spacious park home bungalow located on this popular, small residential park for the over 55's. Benefitting from an extensive refurbishment and re-built between 2005 and 2007 with a new roof installed in 2012 (under a 40 year guarantee from installation). This home also benefits from being bright courtesy of several uPVC double glazed windows. The Entrance Hall is wide and spacious with doors leading to all rooms, the Lounge / Diner measures over 17ft in length and leads to a modern, fitted kitchen, the two bedrooms are both doubles and the modern fitted bathroom comprises a white 3 piece suite. Outside to the rear is a block paved, enclosed and gated garden with a generous outbuilding with plumbing and mains power. To the side is a spacious block-weave driveway and to the front are shingle shrub beds.