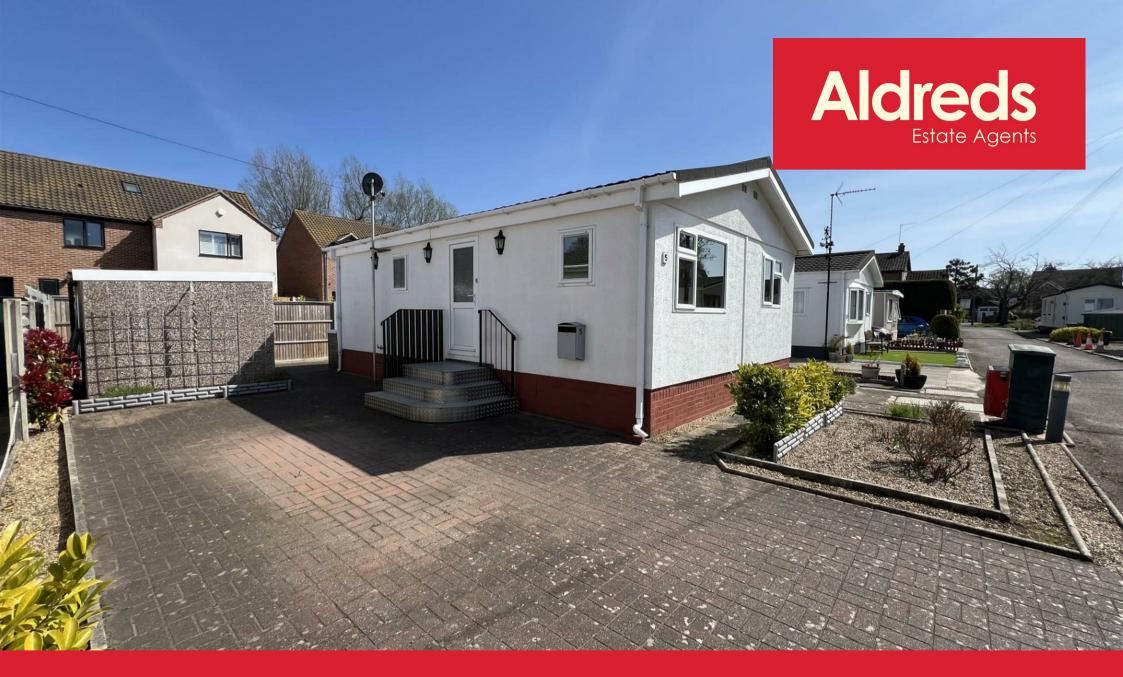

5 Beverly Court, Gorleston, NR31 8BG £165,000

## 5 Beverly Court

, Gorleston, NR31 8BG

Offered on a rolling lease and protected by the Park-Homes Act we are proud to offer to the market, this well appointed and spacious park home bungalow located on this popular, small residential park for the over 55's. Benefitting from an extensive refurbishment and re-built between 2005 and 2007 with a new roof installed in 2012 (under a 40 year guarantee from installation). This home also benefits from being bright courtesy of several uPVC double glazed windows. The Entrance Hall is wide and spacious with doors leading to all rooms, the Lounge / Diner measures over 17ft in length and leads to a modern, fitted kitchen, the two bedrooms are both doubles and the modern fitted bathroom comprises a white 3 piece suite. Outside to the rear is a block paved, enclosed and gated garden with a generous outbuilding with plumbing and mains power. To the side is a spacious block-weave driveway and to the front are shingle shrub beds.