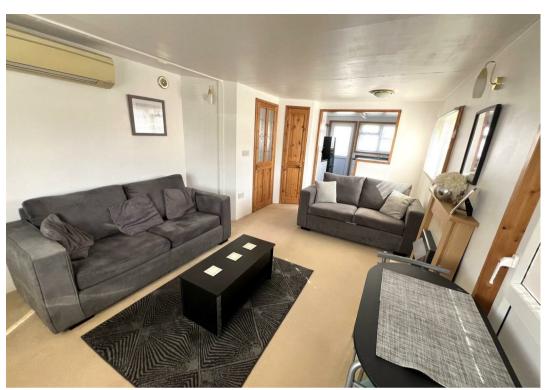

## 5 Beverly Court

, Gorleston, NR31 8BG

Offered on a rolling lease and protected by the Park-Homes Act we are proud to offer to the market, this well appointed and spacious park home bungalow located on this popular, small residential park for the over 55's. Benefitting from an extensive refurbishment and re-built between 2005 and 2007 with a new roof installed in 2012 (under a 40 year guarantee from installation). This home also benefits from being bright courtesy of several uPVC double glazed windows. The Entrance Hall is wide and spacious with doors leading to all rooms, the Lounge / Diner measures over 17ft in length and leads to a modern, fitted kitchen, the two bedrooms are both doubles and the modern fitted bathroom comprises a white 3 piece suite. Outside to the rear is a block paved, enclosed and gated garden with a generous outbuilding with plumbing and mains power. To the side is a spacious block-weave driveway and to the front are shingle shrub beds.