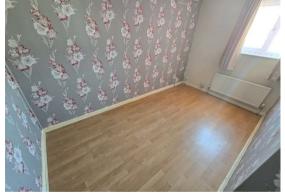

#### Entrance Hall

Stairs to landing, door to side, radiator

Lounge 15'11" x 11'8" (4.87 x 3.56) Double glazed window to front aspect, radiator

WC Low level WC

# Kitchen/Diner 13'6" max x 10'11" max (4.13 max x 3.34 max)

Base & wall units with worktops, double glazed window to rear aspect, sink with drainer, electric hob, electric oven, storage cupboard, door to