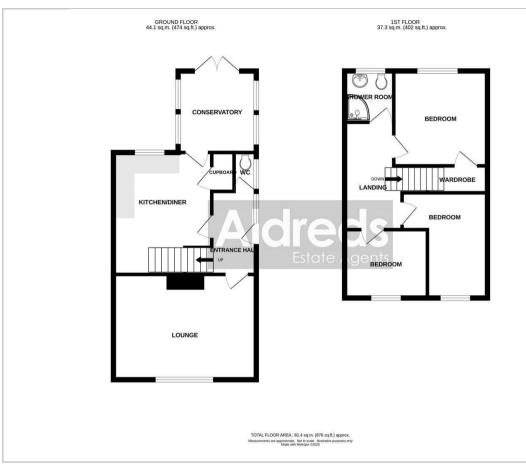

#### Floor Plan

#### Entrance Hall

Stairs to landing, door to side, radiator

Lounge 15'11" x 11'8" (4.87 x 3.56) Double glazed window to front aspect, radiator

WC Low level WC

# Kitchen/Diner 13'6" max x 10'11" max (4.13 max x 3.34 max)

Base & wall units with worktops, double glazed window to rear aspect, sink with drainer, electric hob, electric oven, storage cupboard, door to

Conservatory 8'11" x 8'8" (2.74 x 2.66) French doors to garden

Landing Radiator

Bedroom 1 10'3" x 10'3" (3.13 x 3.13) Walk in wardrobe, double glazed window to rear aspect, radiator

Bedroom 2 9'2" x 7'7" (2.8 x 2.33) Double glazed window to front aspect, radiator

# Bedroom 3 11'8" x 6'6" plus recess (3.56 x 2 plus recess) Double glazed window to front aspect, radiator

#### Shower Room

5'8" x 5'4" (1.73 x 1.63)

Shower in cubicle, hand basin, low level WC, opaque double glazed window to rear aspect, radiator