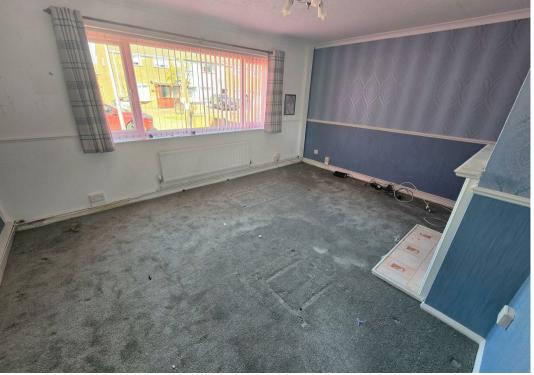

#### Entrance Hall

Stairs to landing, door to side, radiator

Lounge 15'11" x 11'8" (4.87 x 3.56) Double glazed window to front aspect, radiator

WC Low level WC