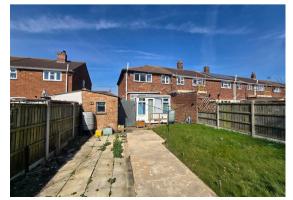

#### Outside

To the front of the property there is a driveway. To the rear there is a approx. south facing lawned garden with patio and brick shed