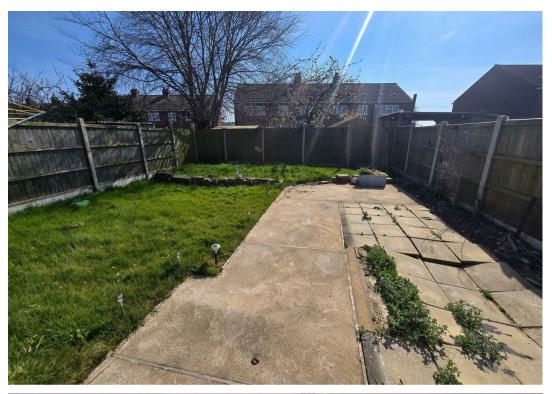

#### Outside

To the front of the property there is a driveway. To the rear there is a approx. south facing lawned garden with patio and brick shed