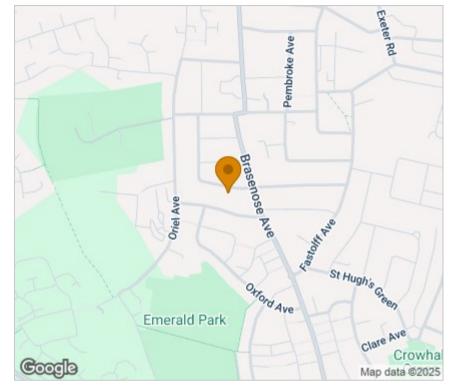

#### Area Map

#### Location

Gorleston-on-Sea is a coastal town 2 miles from Great Yarmouth centre and has a varied selection of local shops \* Golf Course \* Modern District hospital \* Schools for all ages \* Library \* Regular bus services to the main shopping areas and a sandy beach.