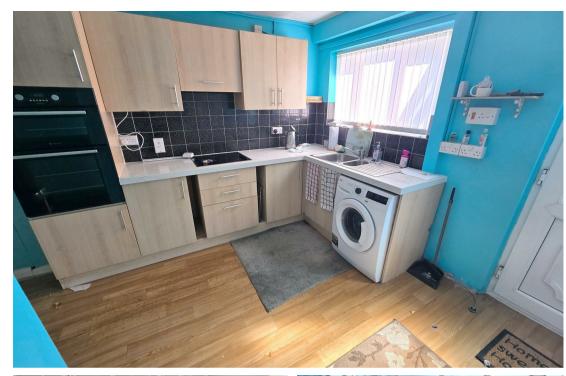

# Kitchen/Diner 13'6" max x 10'11" max (4.13 max x 3.34 max)

Base & wall units with worktops, double glazed window to rear aspect, sink with drainer, electric hob, electric oven, storage cupboard, door to