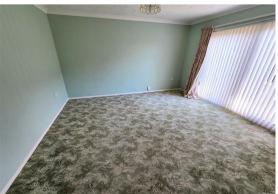

#### Lounge 17'10" x 13'1" (5.46 x 4)

Two radiators, double glazed patio door to garden, double glazed window to side aspect, double glazed window to rear aspect