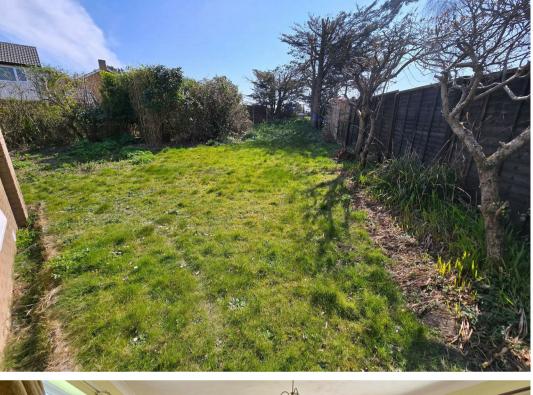

# Outside

To the front there is a driveway leading to garage. To the side and rear there are good sized gardens which are mainly laid to lawn, bushes & shrubs, pond, paved patio