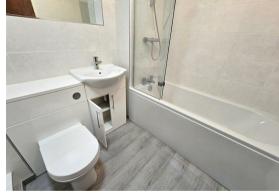

#### Bathroom

# 6'10" x 6'4" (2.1 x 1.95)

Panel bath with shower over, hand basin, low level WC, heated towel rail