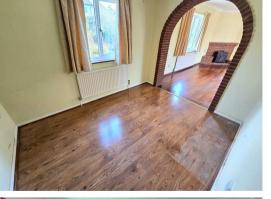

# Entrance Porch

Door to front

Entrance Hall Two storage cupboards, loft access, radiator

Dining Room 10'6" x 7'10" (3.21 x 2.4) Double glazed window to rear aspect, radiator, through to