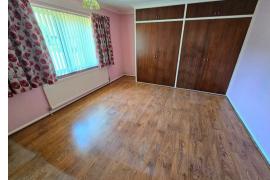

Bedroom 1 14'0" x 13'9" (4.28 x 4.2) Double glazed patio door to garden, radiator

Bedroom 2 13'9" x 12'3" (4.2 x 3.75) Built in wardrobes, double glazed window to front aspect, radiator