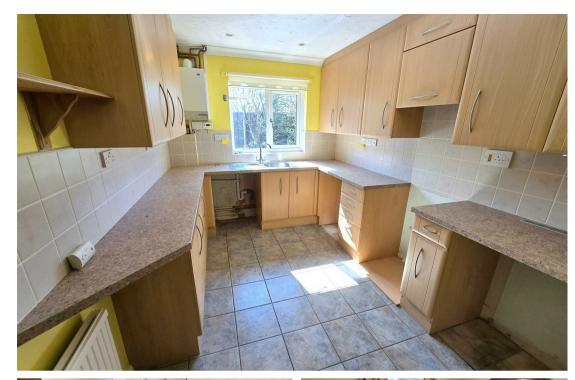

# Kitchen

# 12'5" x 8'4" (3.81 x 2.55)

Base & wall units with worktops, wall mounted gas boiler, double glazed window to side aspect, electric cooker point, plumbing for washing machine, sink with drainer, part tiled walls