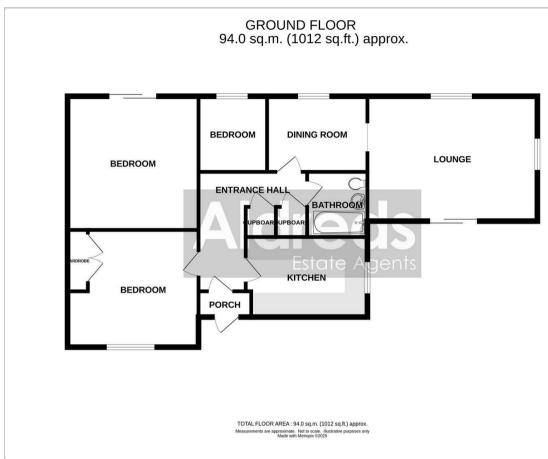

wn, bushes & shrubs, pond, paved patio

#### Tenure

Freehold

#### Services

Mains water, electricity, gas, drainage

#### Council Tax Band C

# Location

Gorleston on Sea is a coastal town 2 miles from Great Yarmouth centre and has a varied selection of local shops \* Golf Course \* Modern District hospital \* Schools for all ages \* Library \* Regular bus services to the main shopping areas and a sandy beach.

# Directions

From the Gorleston office head south along the High Street, at the traffic lights turn right into Church Lane, at the roundabout turn left into Middleton Road, at the next roundabout turn right into Lowestoft Road, continue over two sets of traffic lights, turn left at the roundabout into Links Road, turn right into Meadow Court

# Ref G18780/04/25

#### Floor Plan



# Viewing

Please contact our Aldreds Gorleston Office on 01493 664600

if you wish to arrange a viewing appointment for this property or require further information.

#### Disclaimer

These particulars are issued on an understanding that all negotiations shall be conducted through Messrs. Aldreds. Please note: Messrs. Aldreds for themselves and for the vendors or lessors of this property whose agents they are given notice that: 1. Particulars are set out as a general outline only for guidance of intending purchasers or lesses, and do not constitute part of, an offer or contract. 2. All descriptions, dimensions, references to condition and necessary permissions for use and occupation, and other details are given without responsibility and any intending purchasers or tenants should not re