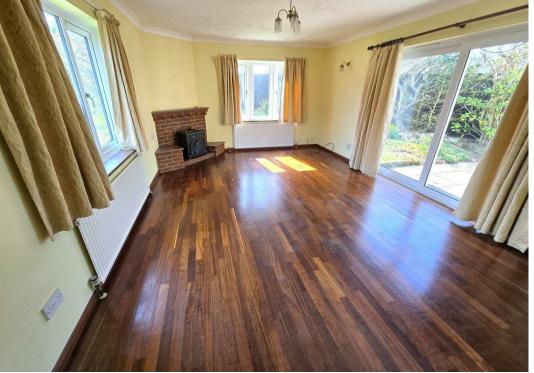

#### Lounge 17'10" x 13'1" (5.46 x 4)

Two radiators, double glazed patio door to garden, double glazed window to side aspect, double glazed window to rear aspect