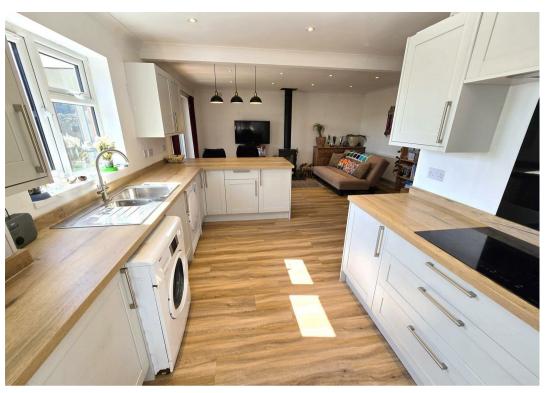

#### Lounge/Diner/Kitchen

# 30'3"ax 14'5"in x 16'2" max 8'11" min (9.24max 4.41min x 4.95 max 2.72 min)

Inset ceiling lights, double glazed window to rear aspect, base & wall units with worktops, sink with drainer, plumbing for washing machine, induction hob, electric oven, walk in airing cupboard, wood burner, breakfast bar, solar powered skylight