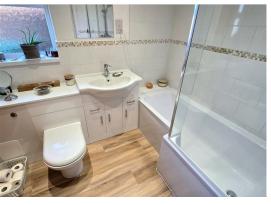

Bathroom 7'6" x 6'1" (2.31 x 1.86) Panel bath, hand basin, low level WC, part tiled walls, opaque double glazed window to side aspect, heated towel rail