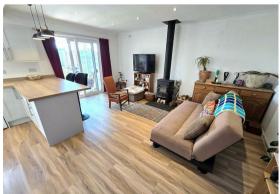

#### Lounge/Diner/Kitchen

# 30'3"ax 14'5"in x 16'2" max 8'11" min (9.24max 4.41min x 4.95 max 2.72 min)

Inset ceiling lights, double glazed window to rear aspect, base & wall units with worktops, sink with drainer, plumbing for washing machine, induction hob, electric oven, walk in airing cupboard, wood burner, breakfast bar, solar powered skylight