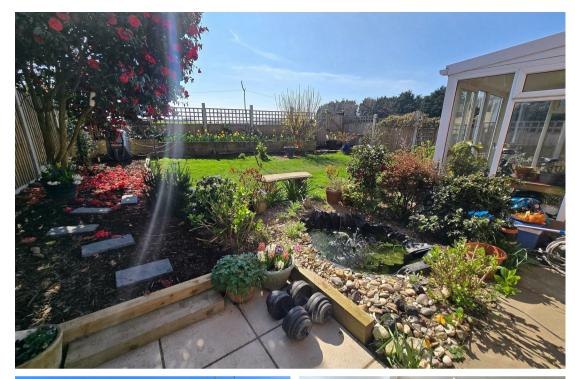

#### Outside

To the front there is a shingle garden. Driveway to former garage now used for storage 2.66m x 2.25m the garage has an up & over door and benefits from power & light. To the rear there is a lawned garden with bushes & shrubs, paved patio