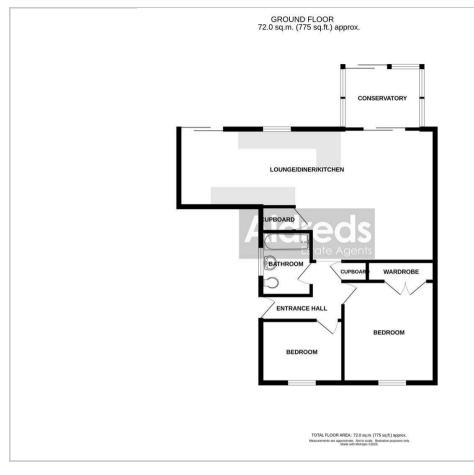

#### Floor Plan

#### Entrance Hall

Storage cupboard, radiator, door to front

#### Lounge/Diner/Kitchen

# 30'3"ax 14'5"in x 16'2" max 8'11" min (9.24max 4.41min x 4.95 max 2.72 min)

Inset ceiling lights, double glazed window to rear aspect, base & wall units with worktops, sink with drainer, plumbing for washing machine, induction hob, electric oven, walk in airing cupboard, wood burner, breakfast bar, solar powered skylight

Conservatory 9'9" x 7'4" (2.98 x 2.24) Door to garden, sealed unit double glazing

Bedroom 1 11'10" x 10'11" (3.63 x 3.34) Built in wardrobes, double glazed window to rear aspect, radiator

Bedroom 2 9'8" x 7'3" (2.97 x 2.22) Double glazed window to front aspect, radiator

Bathroom 7'6" x 6'1" (2.31 x 1.86) Panel bath, hand basin, low level WC, part tiled walls, opaque double glazed window to side aspect, heated towel rail