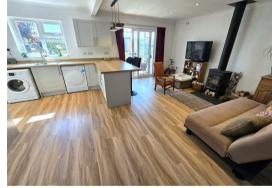

#### Lounge/Diner/Kitchen

# 30'3"ax 14'5"in x 16'2" max 8'11" min (9.24max 4.41min x 4.95 max 2.72 min)

Inset ceiling lights, double glazed window to rear aspect, base & wall units with worktops, sink with drainer, plumbing for washing machine, induction hob, electric oven, walk in airing cupboard, wood burner, breakfast bar, solar powered skylight