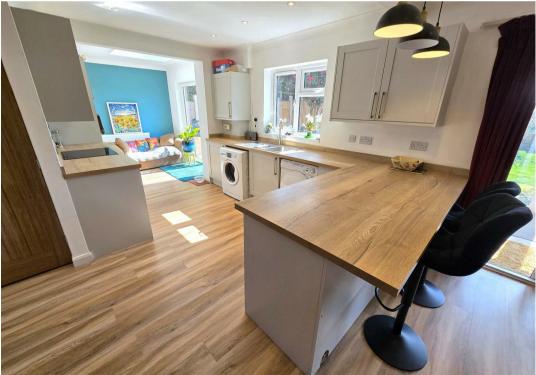

#### Lounge/Diner/Kitchen

# 30'3"ax 14'5"in x 16'2" max 8'11" min (9.24max 4.41min x 4.95 max 2.72 min)

Inset ceiling lights, double glazed window to rear aspect, base & wall units with worktops, sink with drainer, plumbing for washing machine, induction hob, electric oven, walk in airing cupboard, wood burner, breakfast bar, solar powered skylight