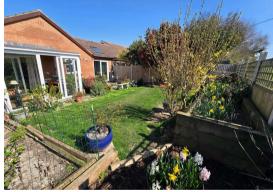

#### Outside

To the front there is a shingle garden. Driveway to former garage now used for storage 2.66m x 2.25m the garage has an up & over door and benefits from power & light. To the rear there is a lawned garden with bushes & shrubs, paved patio