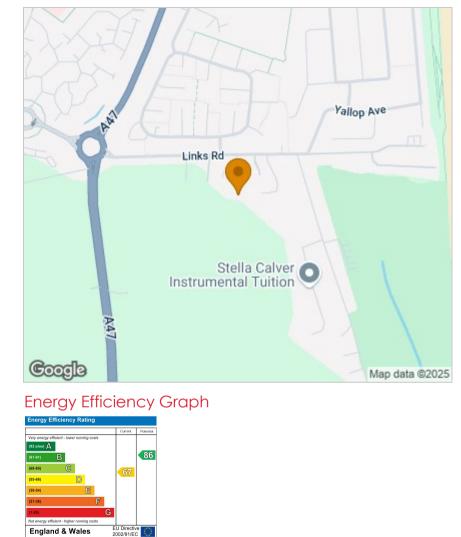

pay will depend upon your circumstances. The fee is up to 1%, but a typical fee is 0.3% of the amount borrowed. Mortgage Advice Bureau is a trading name of Mortgage Seeker Limited which is an appointed representative of Mortgage Advice Bureau Limited and Mortgage Advice Bureau (Derby) Limited which are authorised and regulated by the Financial purchasers should check with their providers that the broadband and mobile phone coverage they would require is available.

#### 149 High Street, Gorleston, Norfolk, NR31 6RB

Tel: 01493 664600 Email: gorleston@aldreds.co.uk https://www.aldreds.co.uk/

Registered in England Reg. No. 08945751 Registered Office: 66 North Quay, Great Yarmouth, Norfolk NR30 1 HE Directors: Mark Duffield B.S.c. FRICS. Dan Crawley MNAEA Paul Lambert MNAEA

#### Area Map