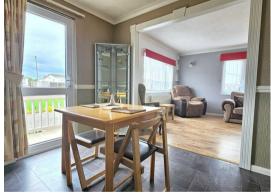

ance Hall**

Door to front, radiator, storage cupboard.

### Lounge

17'1" x 11'1" (5.22 x 3.4)

Double glazed window to front aspect, double glazed window to side aspect, radiator.

### **Dining Room**

9'6" x 8'2" (2.9 x 2.5)

Radiator, door to veranda.

#### Kitchen

14'11" x 9'6" max 7'3" min (4.56 x 2.9 max 2.23 min)

Base and wall mounted storage units with worktops, double glazed window to rear aspect, door to rear, electric hob, electric oven, storage cupboard, radiator.

### Master Bedroom

9'6" x 9'0" (2.9 x 2.75)

Double glazed window to rear aspect, radiator.

## **Dressing Room**

5'2" x 4'3" (1.6 x 1.3)

Radiator.

### **Ensuite Shower Room**

5'2" x 4'11" (1.6 x 1.5)

Shower in cubicle, hand basin, low level WC, opaque double glazed window to side aspect, radiator.















#### Bedroom 2

10'2" x 9'5" (3.1 x 2.89)

Double glazed window to front aspect, radiator.

#### Bathoom

6'11" x 6'5" (2.12 x 1.97)

Panel bath with shower over, hand basin, low level WC, part tiled walls, opaque double glazed window to front aspect.

#### Outside

To the front of the property there is a driveway, lawned garden. To the rear of the property there is another driveway, lawned garden with brickweave patio and shed. Veranda area to side.

#### Tenure

Leasehold. Site fees are currently around £3600 per annum (variable) to include pitch fee, water/sewerage, gas, electricity and insurance. The property is NOT FREEHOLD but occupies the site irrevocable lease.

#### Council Tax

Great Yarmouth Borough Council Band A

#### Location

Burgh Castle is a semi rural village 2 mile