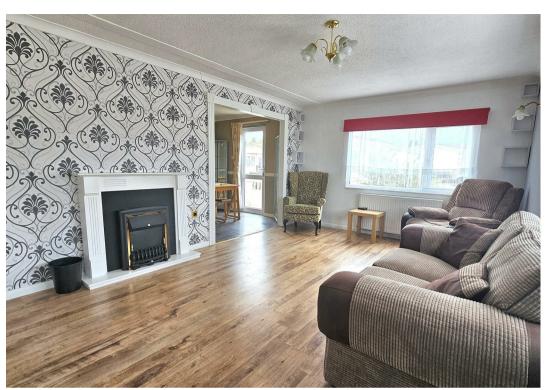

### Lounge

17'1" x 11'1" (5.22 x 3.4)

Double glazed window to front aspect, double glazed window to side aspect, radiator.

### **Dining Room**

9'6" x 8'2" (2.9 x 2.5)

Radiator, door to veranda.