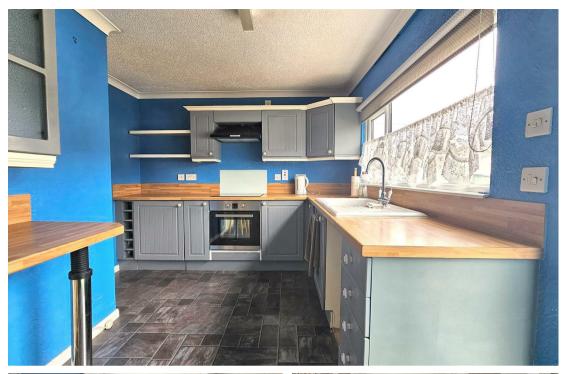

#### Kitchen

14'11" x 9'6" max 7'3" min (4.56 x 2.9 max 2.23 min)

Base and wall mounted storage units with worktops, double glazed window to rear aspect, door to rear, electric hob, electric oven, storage cupboard, radiator.