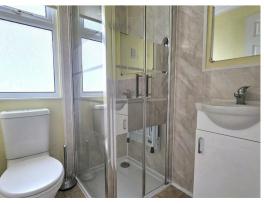

### **Ensuite Shower Room**

5'2" x 4'11" (1.6 x 1.5)

Shower in cubicle, hand basin, low level WC, opaque double glazed window to side aspect, radiator.

#### Bathoom

6'11" x 6'5" (2.12 x 1.97)

Panel bath with shower over, hand basin, low level WC, part tiled walls, opaque double glazed window to front aspect.