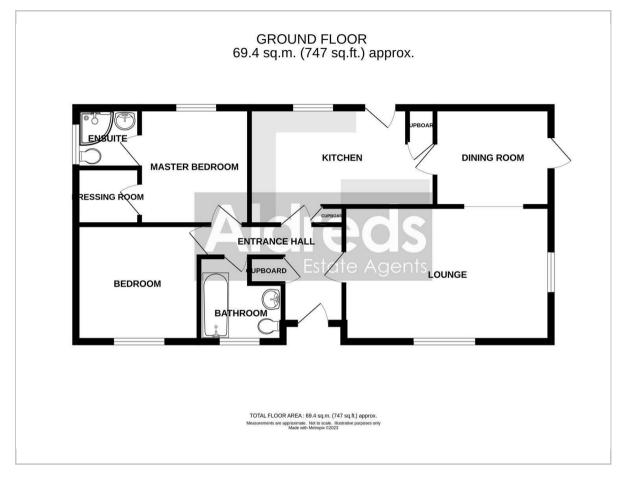

#### **Entrance Hall**

Door to front, radiator, storage cupboard.

### Lounge

17'1" x 11'1" (5.22 x 3.4)

Double glazed window to front aspect, double glazed window to side aspect, radiator.

### **Dining Room**

9'6" x 8'2" (2.9 x 2.5)

Radiator, door to veranda.

#### Kitchen

14'11" x 9'6" max 7'3" min (4.56 x 2.9 max 2.23 min)

Base and wall mounted storage units with worktops, double glazed window to rear aspect, door to rear, electric hob, electric oven, storage cupboard, radiator.

### Master Bedroom

9'6" x 9'0" (2.9 x 2.75)

Double glazed window to rear aspect, radiator.

## **Dressing Room**

5'2" x 4'3" (1.6 x 1.3)

Radiator.

### **Ensuite Shower Room**

5'2" x 4'11" (1.6 x 1.5)

Shower in cubicle, hand basin, low level WC, opaque double glazed window to side aspect, radiator.

#### Bedroom 2

10'2" x 9'5" (3.1 x 2.89)

Double glazed window to front aspect, radiator.

#### Bathoom

6'11" x 6'5" (2.12 x 1.97)

Panel bath with shower over, hand basin, low level WC, part tiled walls, opaque double glazed window to front aspect.

## Floor Plan Area Map