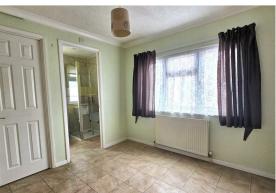

#### Bedroom 2

10'2" x 9'5" (3.1 x 2.89)

Double glazed window to front aspect, radiator.