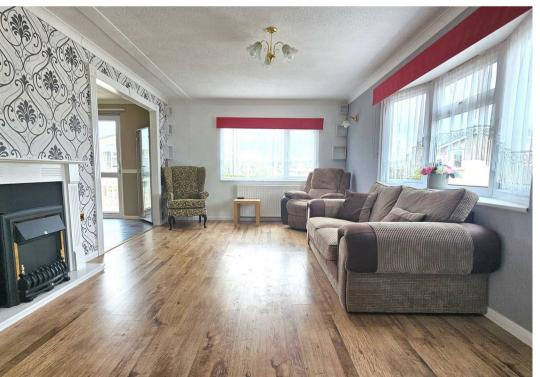

### Lounge

17'1" x 11'1" (5.22 x 3.4)

Double glazed window to front aspect, double glazed window to side aspect, radiator.

### **Dining Room**

9'6" x 8'2" (2.9 x 2.5)

Radiator, door to veranda.