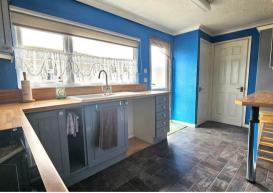

#### Kitchen

14'11" x 9'6" max 7'3" min (4.56 x 2.9 max 2.23 min)

Base and wall mounted storage units with worktops, double glazed window to rear aspect, door to rear, electric hob, electric oven, storage cupboard, radiator.