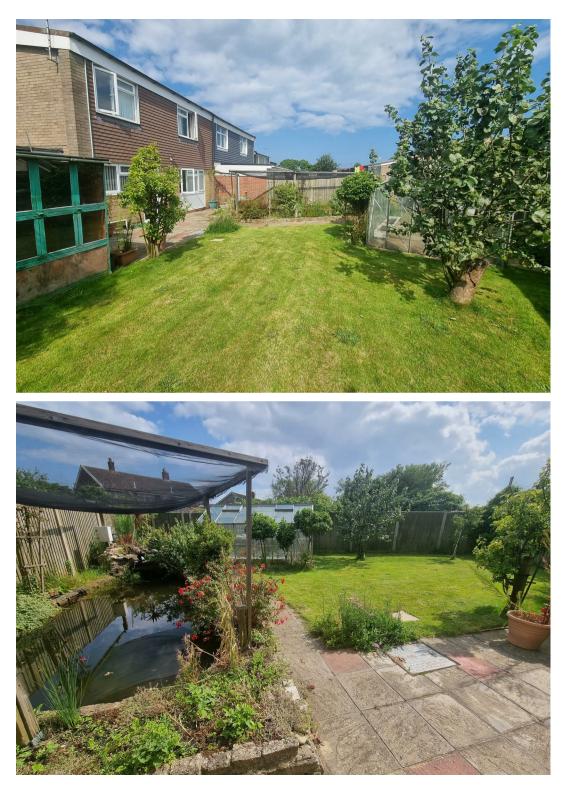

## Outside

To the front there is a driveway. To the rear there is a lawned garden with bushes & shrubs, patio, shed, pond, greenhouse.