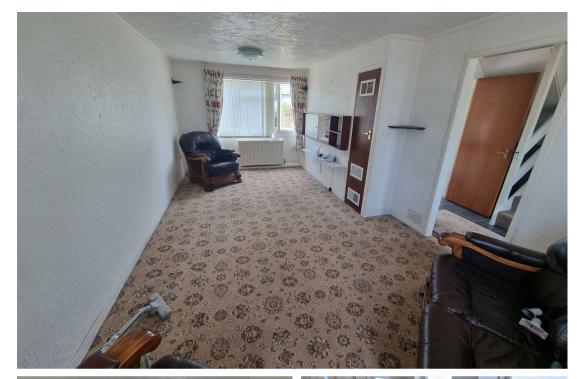

#### Lounge

### 19'10" x 10'8" max 9'2" min (6.05 x 3.26 max 2.8 min)

Storage cupboard, double glazed window to front aspect, double glazed window to rear aspect, radiator.