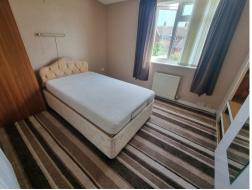

## Landing

Bedroom 1 11'5" x 10'7" (3.5 x 3.25) Built in wardrobes, double glazed window to rear aspect, radiator.

Bedroom 2 10'7" x 8'1" (3.23 x 2.47) Built in wardrobes, double glazed window to front aspect, radiator.

# Bedroom 3 8'5" x 8'5" (2.58 x 2.57) Double glazed window to rear aspect, radiator, bath