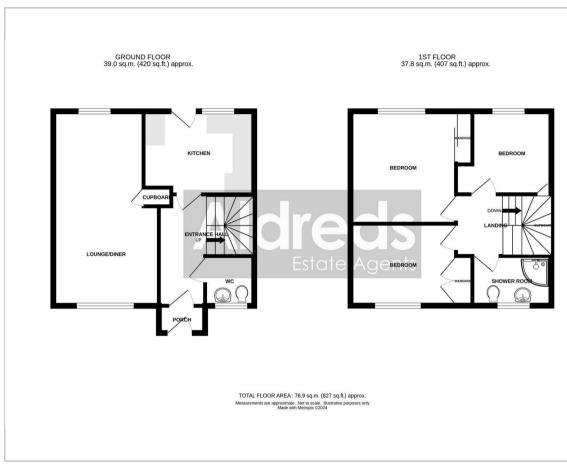

### Floor Plan

#### **Entrance Porch**

Door to front.

Entrance Hall Radiator, stairs rising to landing.

#### Lounge

### 19'10" x 10'8" max 9'2" min (6.05 x 3.26 max 2.8 min)

Storage cupboard, double glazed window to front aspect, double glazed window to rear aspect, radiator.

## Kitchen

## 11'5" x 8'4" (3.48 x 2.55)

Base & wall units with worktops, door to rear, double glazed window to rear aspect, part tiled walls, sink, gas cooker point.

## Landing

Bedroom 1 11'5" x 10'7" (3.5 x 3.25) Built in wardrobes, double glazed window to rear aspect, radiator.

Bedroom 2 10'7" x 8'1" (3.23 x 2.47) Built in wardrobes, double glazed window to front aspect, radiator.

# Bedroom 3 8'5" x 8'5" (2.58 x 2.57) Double glazed window to rear aspect, radiator, bath

# Shower Room

# 8'3" x 4'11" (2.52 x 1.52)

Shower in tiled cubicle, hand basin, low level WC, double glazed window to front aspect, radiator.