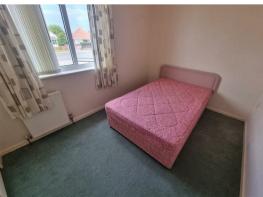

#### Lounge

### 19'10" x 10'8" max 9'2" min (6.05 x 3.26 max 2.8 min)

Storage cupboard, double glazed window to front aspect, double glazed window to rear aspect, radiator.

## Landing

Bedroom 1 11'5" x 10'7" (3.5 x 3.25) Built in wardrobes, double glazed window to rear aspect, radiator.

Bedroom 2 10'7" x 8'1" (3.23 x 2.47) Built in wardrobes, double glazed window to front aspect, radiator.

# Bedroom 3 8'5" x 8'5" (2.58 x 2.57) Double glazed window to rear aspect, radiator, bath