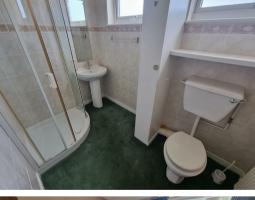

# Shower Room

# 8'3" x 4'11" (2.52 x 1.52)

Shower in tiled cubicle, hand basin, low level WC, double glazed window to front aspect, radiator.