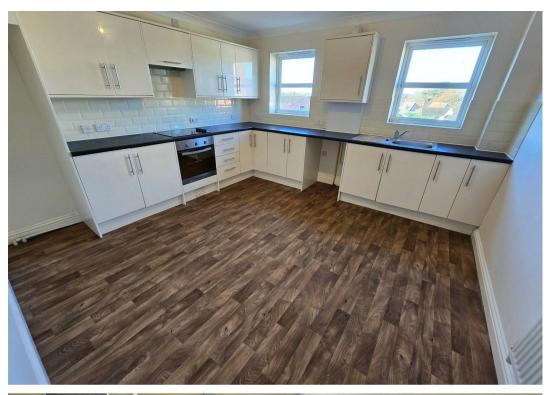

#### Kitchen/Diner

Base & wall units with worktops, two double glazed window to rear aspect, wall mounted gas boiler, electric hob, electric oven, sink with drainer, plumbing for washing machine, radiator.