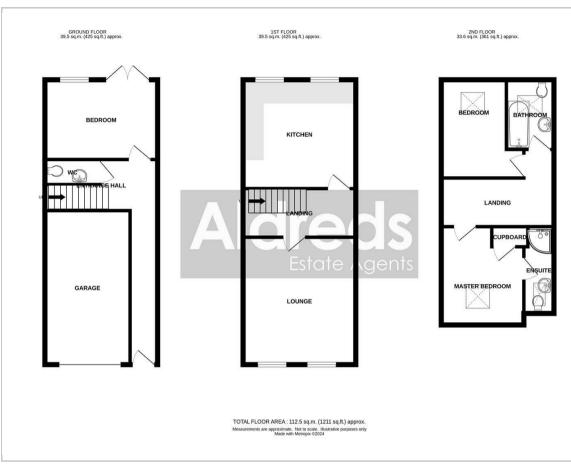

#### Floor Plan

# 29 Back Chapel Lane

Gorleston, Great Yarmouth, NR31 6NY

A well presented modern three storey, three bedroom house with garage and parking space. The property also has a rear garden. Offered with no chain. On the ground floor there is an entrance hall, ground floor bedroom three and a cloakroom. The first floor has a landing, lounge and a kitchen/diner. On the second floor there is a landing, master bedroom with ensuite, bedroom two and a bathroom.

#### Entrance Hall

Stairs to landing, door to front, radiator.

# Bedroom 3

13'0" x 9'2" (3.98 x 2.8)

Double glazed French doors to rear garden, double glazed window to rear aspect, radiator.

## Cloakroom

Low level WC, hand basin

First Floor Landing

Lounge 14'1" x 13'0" (4.3 x 3.97) Two double glazed windows to front aspect, radiator.

#### Kitchen/Diner

Base & wall units with worktops, two double glazed window to rear aspect, wall mounted gas boiler, electric hob, electric oven, sink with drainer, plumbing for washing machine, radiator.

Second Floor Landing Radiator

Master Bedroom 11'4" x 9'4" (3.46 x 2.87) Storage cupboard, Velux window, radiator, door to

# Ensuite

Shower in cubicle, low level WC, hand basin

Bedroom 2 12'5" x 7'1" (3.8 x 2.17) Velux window, radiator

Bathroom 8'2" x 5'5" (2.5 x 1.66) Panel bath, hand basin, low level WC, Velux window, radiator

## Outside

Allocated parking space, integral garage with up & over door. Paved rear garden