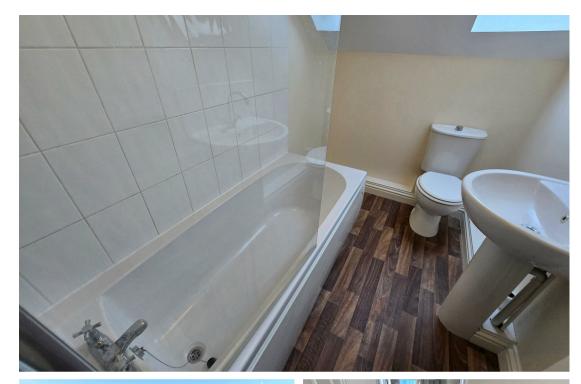

# Ensuite

Shower in cubicle, low level WC, hand basin

Bedroom 2 12'5" x 7'1" (3.8 x 2.17) Velux window, radiator

Bathroom 8'2" x 5'5" (2.5 x 1.66) Panel bath, hand basin, low level WC, Velux window, radiator