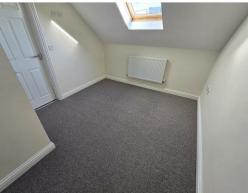

Second Floor Landing Radiator

Master Bedroom 11'4" x 9'4" (3.46 x 2.87) Storage cupboard, Velux window, radiator, door to

# Ensuite

Shower in cubicle, low level WC, hand basin

Bedroom 2 12'5" x 7'1" (3.8 x 2.17) Velux window, radiator

Bathroom 8'2" x 5'5" (2.5 x 1.66) Panel bath, hand basin, low level WC, Velux window, radiator