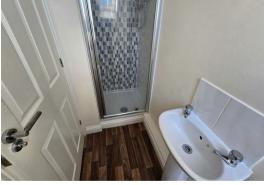

# Ensuite

Shower in cubicle, low level WC, hand basin

Bedroom 2 12'5" x 7'1" (3.8 x 2.17) Velux window, radiator

Bathroom 8'2" x 5'5" (2.5 x 1.66) Panel bath, hand basin, low level WC, Velux window, radiator