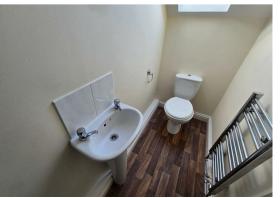

## Cloakroom

Low level WC, hand basin

First Floor Landing

Lounge 14'1" x 13'0" (4.3 x 3.97) Two double glazed windows to front aspect, radiator.