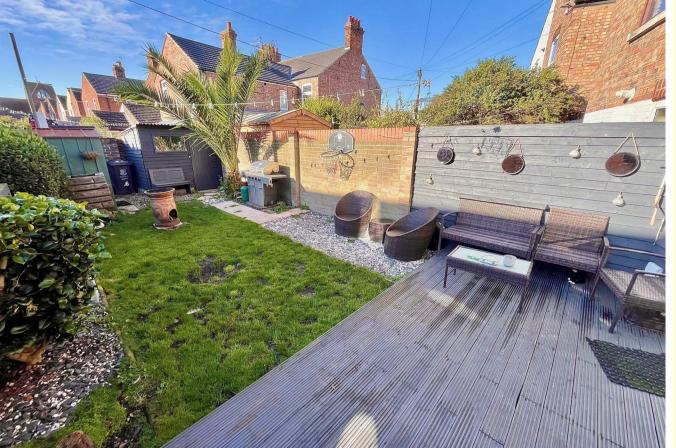

#### Outside

To the front of the property is a small forecourt. To the rear is a generous sized westerly facing garden which is low maintenance laid with a full width timber decked terrace, lawned garden and slate chips bordering. The garden is fully enclosed with a hard standing for a barbecue and two sheds/workshops.