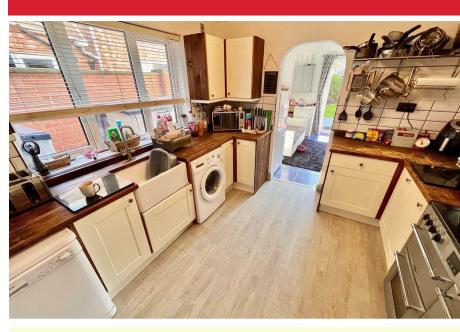

## Kitchen 10'6" x 10'2" (3.21 x 3.11)

Bespoke fitted kitchen with cream shaker style wall and matching base units with solid wooden work surfaces over, inset Butlers sink, recess with space for an electric range cooker and extractor hood over, vinyl flooring, space and plumbing for a washing machine and dishwasher, metro tiling to walls, double glazed window to side aspect, access to: