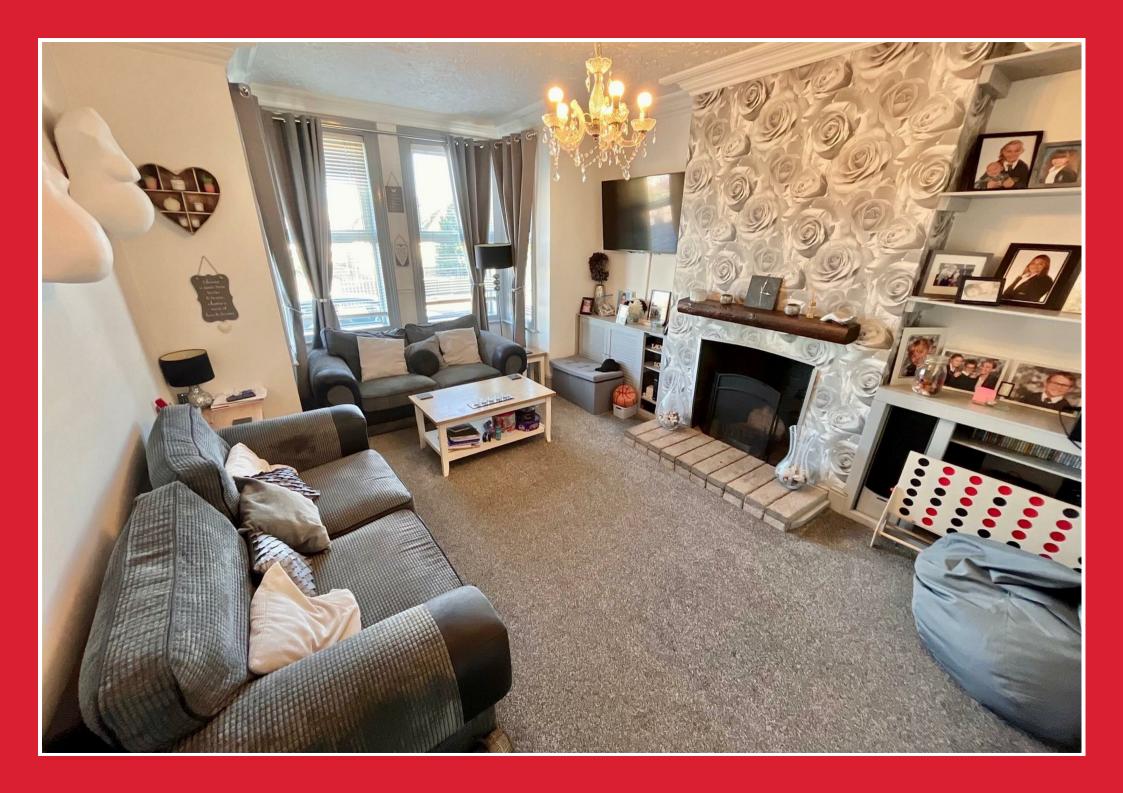

### Lounge 13'9" x 12'3" (4.21 x 3.74)

Plus double glazed bay window to front aspect, attractive open fireplace with raised hearth, coved ceiling, radiator, wall mount to point, alcove fitted shelving.