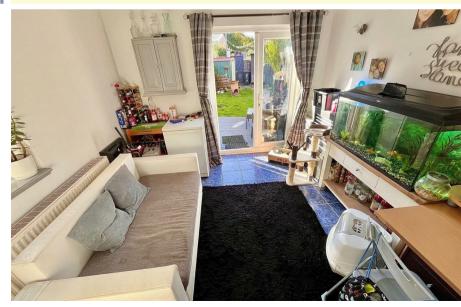

#### Garden/Sitting Room 11'3" x 10'4" (3.45 x 3.15)

Double glazed French doors to rear and window to side, tiled flooring, radiator.