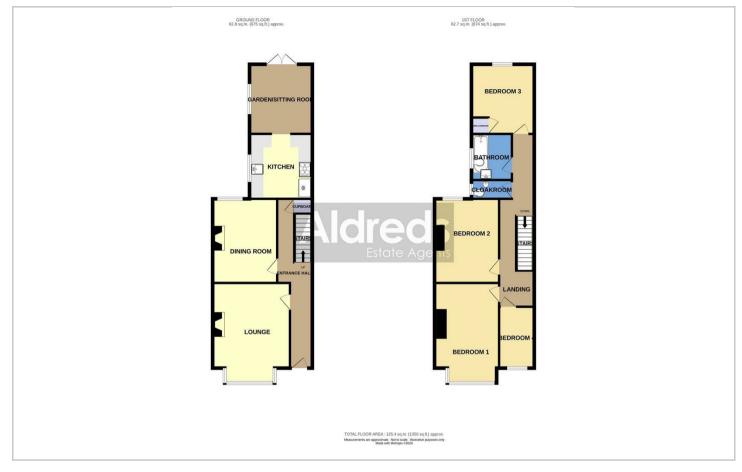

.

#### Outside

To the front of the property is a small forecourt. To the rear is a generous sized westerly facing garden which is low maintenance laid with a full width timber decked terrace, lawned garden and slate chips bordering. The garden is fully enclosed with a hard standing for a barbecue and two sheds/workshops.

#### Tenure

Freehold

#### Services

Mains water, electric, gas and drainage.

#### Council Tax

Great Yarmouth Borough Council - Band 'B'

### Location

Gorleston on Sea is a coastal town 2 miles from Great Yarmouth centre and has a varied selection of local shops \* Golf Course \* Modern District hospital \* Schools for all ages \* Library \* Regular bus services to the main shopping areas and a sandy beach.

#### **EPC**

D Rating - 68

## Floor Plans Location Map





### **Energy Performance Graph**



### Viewing

Please contact our Aldreds Gorleston Office on 01493 664600 if you wish to arrange a viewing appointment for this property or require further information.

#### Disclaimer

These particulars are issued on an understanding that all negotiations shall be conducted through Messrs. Aldreds. Please note: Messrs. Aldreds for themselves and for the vendors or lessors of this property whose ageisents they are given notice that: 1. Particulars are set out as a general outline only for guidance of intending purchasers or lessees, and do not constitute nor constitute nor constitute nor contract. 2. All descriptions, teferences to condition and necessary permissions or tenants should not rely on them as statements or representations of fact but must