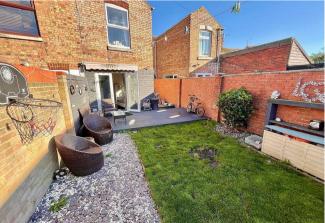

#### Outside

To the front of the property is a small forecourt. To the rear is a generous sized westerly facing garden which is low maintenance laid with a full width timber decked terrace, lawned garden and slate chips bordering. The garden is fully enclosed with a hard standing for a barbecue and two sheds/workshops.