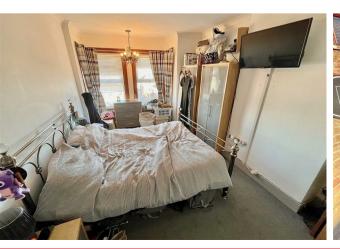

## Bedroom 1 17'0" x 10'3" (5.20 x 3.14)

Including the double glazed bay window to front aspect and including the chimney breast, wall mount to point, radiator.

### Bedroom 2 13'9" x 10'3" (4.20 x 3.14)

Including the chimney breast, double glazed window to rear aspect, wall mount to point, radiator.

#### Bedroom 3 11'4" x 10'2" (3.46 x 3.11)

Double glazed window to rear aspect, radiator, wall mount to point, built in airing cupboard, stripped wood flooring.

#### Bedroom 4 9'11" x 5'8" (3.03 x 1.73)

Double glazed window to front aspect, radiator, wood effect laminate flooring, wall mount to point.