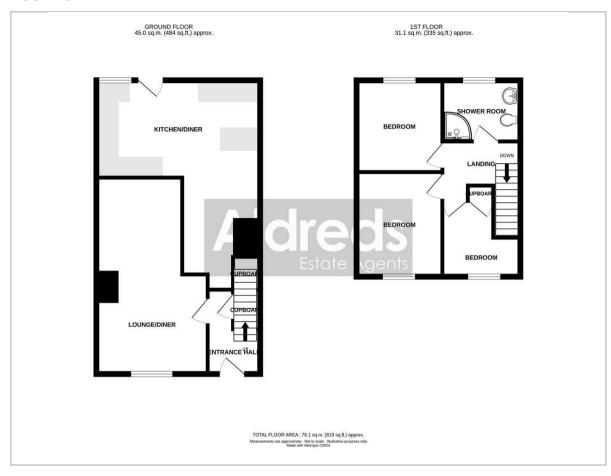

### Floor Plan

#### **Entrance Hall**

Door to front, stairs to landing, under stair cupboard.

## Lounge

20'0" x 11'4" max 8'9" min (6.1 x 3.47 max 2.68 min)

Double glazed window to front aspect, radiator.

## Kitchen/Diner

19'9" max 9'2" min x 16'9" max 8'6" min (6.03 max 2.8 min x 5.11 max 2.6 min)

Base & wall units with worktops, door to rear, double glazed window to rear aspect, wall mounted gas boiler, sink with drainer, gas hob, electric oven, plumbing for washing machine, breakfast bar

## Landing

Loft access

## Bedroom 1

10'8" x 8'10" (3.27 x 2.7)

Double glazed window to front aspect, radiator.

### Bedroom 2

9'2" x 8'10" (2.8 x 2.7)

Double glazed window to rear aspect, radiator.

## Bedroom 3

8'6" max 5'6" min x 7'8" max 3'11" min (2.6 max 1.7 min x 2.36 max 1.2 min) Storage cupboard, double glazed window to rear aspect, radiator.

### **Shower Room**

8'2" x 6'2" (2.51 x 1.9)

Shower in cubicle, hand basin, low level WC, opaque double glazed window to rear aspect, radiator.