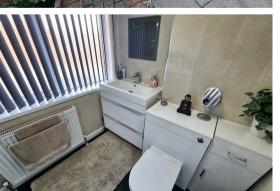

### **Shower Room**

8'2" x 6'2" (2.51 x 1.9)

Shower in cubicle, hand basin, low level WC, opaque double glazed window to rear aspect, radiator.