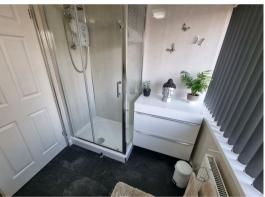

### **Shower Room**

8'2" x 6'2" (2.51 x 1.9)

Shower in cubicle, hand basin, low level WC, opaque double glazed window to rear aspect, radiator.