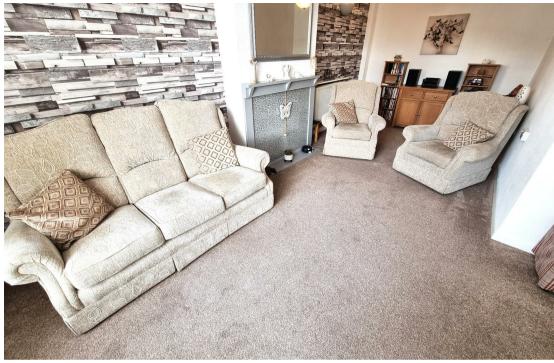

## Lounge

20'0" x 11'4" max 8'9" min (6.1 x 3.47 max 2.68 min)

Double glazed window to front aspect, radiator.