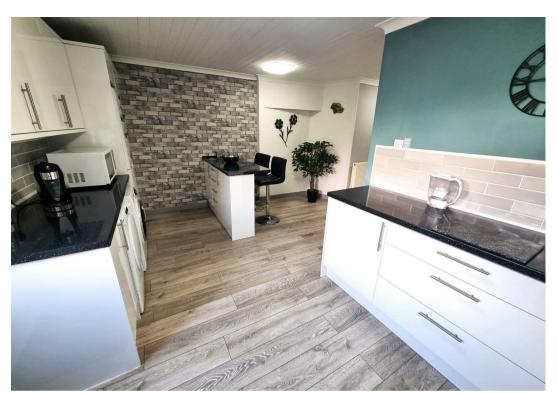

## Kitchen/Diner

19'9" max 9'2" min x 16'9" max 8'6" min (6.03 max 2.8 min x 5.11 max 2.6 min)

Base & wall units with worktops, door to rear, double glazed window to rear aspect, wall mounted gas boiler, sink with drainer, gas hob, electric oven, plumbing for washing machine, breakfast bar