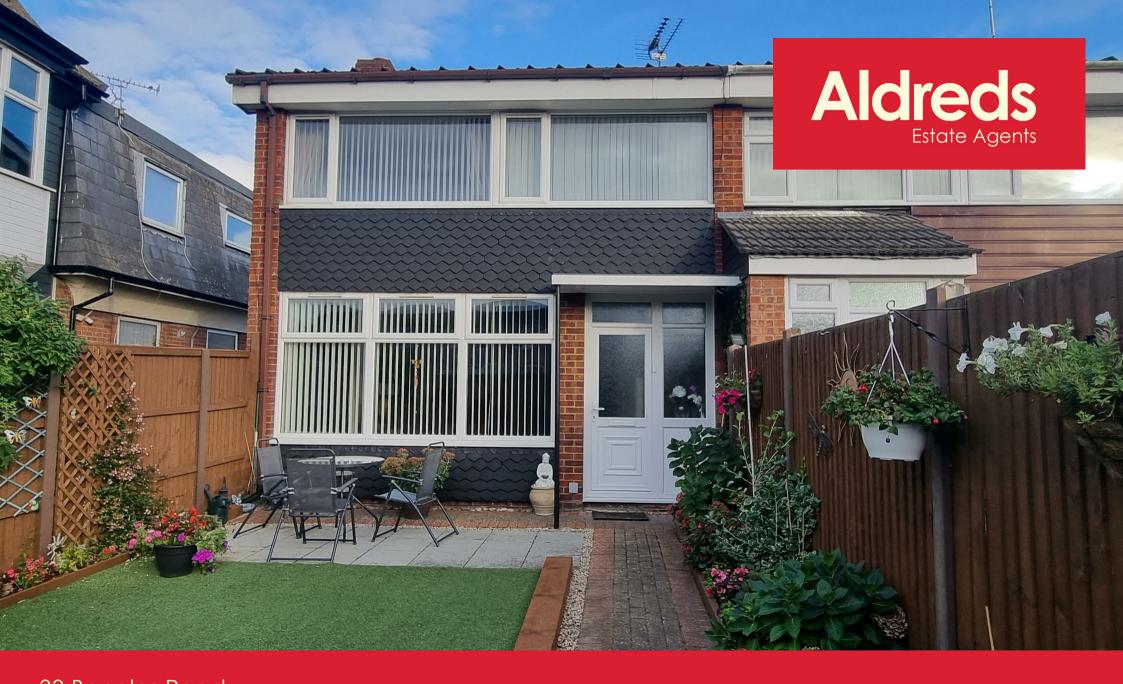

## 33 Beccles Road

Gorleston, Great Yarmouth, NR31 0PW

With enclosed gardens to front & rear and a garage, Aldreds are delighted to offer this spacious, well presented and extended three bedroom end terrace house. The ground floor offers an entrance hall, large lounge and a fantastic kitchen/diner. On the first floor there are three bedrooms and a shower room off landing. Gas central heating and double glazing.

### Outside

To the front of the property there is an enclosed garden laid to astro turf with brick weave and paved patio, bushes & shrubs. To the rear of the property there is a brick weave garden. Garage.