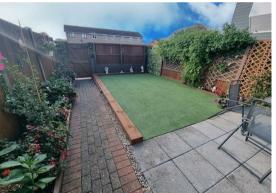

### Outside

To the front of the property there is an enclosed garden laid to astro turf with brick weave and paved patio, bushes & shrubs. To the rear of the property there is a brick weave garden. Garage.