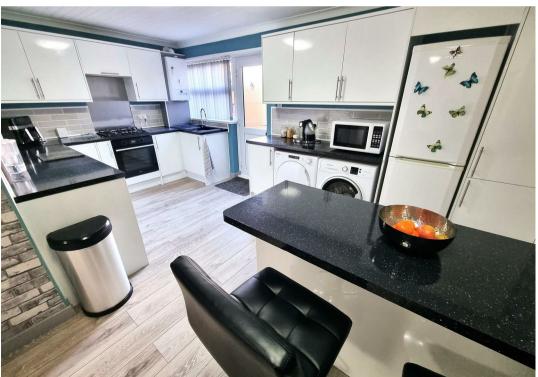

## Kitchen/Diner

19'9" max 9'2" min x 16'9" max 8'6" min (6.03 max 2.8 min x 5.11 max 2.6 min)

Base & wall units with worktops, door to rear, double glazed window to rear aspect, wall mounted gas boiler, sink with drainer, gas hob, electric oven, plumbing for washing machine, breakfast bar