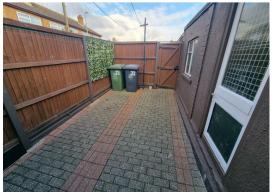

### Outside

To the front of the property there is an enclosed garden laid to astro turf with brick weave and paved patio, bushes & shrubs. To the rear of the property there is a brick weave garden. Garage.