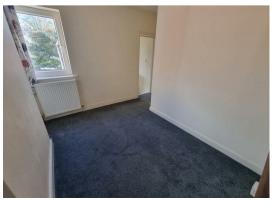

## Bedroom 1 11'1" x 9'11" (3.4 x 3.04)

Double glazed window to front aspect, radiator.

## Bedroom 2 10'0" x 7'10" (3.07 x 2.41)

Double glazed window to rear aspect, radiator, door to

#### Bedroom 3

10'0" x 7'4" (3.07 x 2.24)

Double glazed window to rear aspect, radiator.