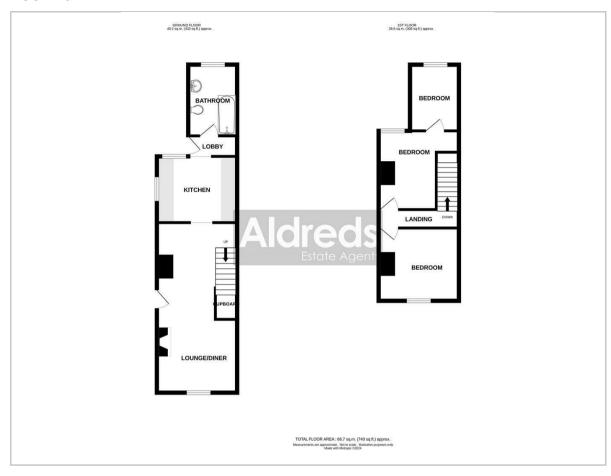

#### Floor Plan

# Lounge/Diner 23'5" x 11'0" (7.15 x 3.37)

Stairs to landing, double glazed window to front aspect, door to side, two radiators.

## Kitchen 10'10" x 9'1" (3.31 x 2.77)

Base & wall units with worktops, window to rear aspect, window to side aspect, electric hob, electric oven, part tiled walls, plumbing for washing machine, sink with drainer.

### Lobby

Door to side, radiator, door to

## Bathroom 8'6" x 6'6" (2.6 x 2)

Panel bath, hand basin, low level WC, opaque window to rear aspect, radiator.

#### Landing

## Bedroom 1 11'1" x 9'11" (3.4 x 3.04)

Double glazed window to front aspect, radiator.

## Bedroom 2 10'0" x 7'10" (3.07 x 2.41)

Double glazed window to rear aspect, radiator, door to

#### Bedroom 3

10'0" x 7'4" (3.07 x 2.24)

Double glazed window to rear aspect, radiator.