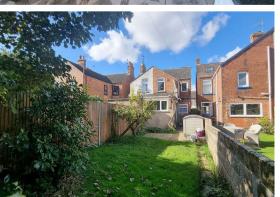

floor bedrooms. gas central heating & part sealed unit double glazing. No chain.

# Lounge/Diner 23'5" x 11'0" (7.15 x 3.37)

Stairs to landing, double glazed window to front aspect, door to side, two radiators.

## Kitchen 10'10" x 9'1" (3.31 x 2.77)

Base & wall units with worktops, window to rear aspect, window to side aspect, electric hob, electric oven, part tiled walls, plumbing for washing machine, sink with drainer.

### Lobby

Door to side, radiator, door to

## Bathroom 8'6" x 6'6" (2.6 x 2)

Panel bath, hand basin, low level WC, opaque window to rear aspect, radiator.

#### Landing

## Bedroom 1 11'1" x 9'11" (3.4 x 3.04)

Double glazed window to front aspect, radiator.

## Bedroom 2 10'0" x 7'10" (3.07 x 2.41)

Double glazed window to rear aspect, radiator, door to















#### Bedroom 3

10'0" x 7'4" (3.07 x 2.24)

Double glazed window to rear aspect, radiator.

#### Outside

Front forecourt. To the rear there is a lawned garden with patio.

#### Tenure

Freehold.

#### Services

Mains water, electricity, gas, drainage.

### Council Tax

Band A

#### **EPC**

D rating - 60

#### Location

Gorleston on Sea is a coastal town 2 miles from Great Yarmouth centre and has a varied selection of local shops \* Golf Course \* Modern District hospital \* Schools for all ages \* Library \* Regular bus services to the main shopping areas and a sandy beach.

#### Directions

On foot head up Cross Road, at the end turn left in to Church Road.

Ref G18156/10/24

#### Floor Plan



## Viewing

Please contact our Aldreds Gorleston Office on 01493 664600 if you wish to ar