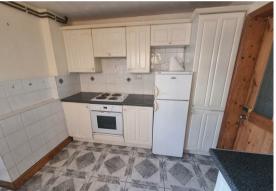

## Kitchen 10'10" x 9'1" (3.31 x 2.77)

Base & wall units with worktops, window to rear aspect, window to side aspect, electric hob, electric oven, part tiled walls, plumbing for washing machine, sink with drainer.