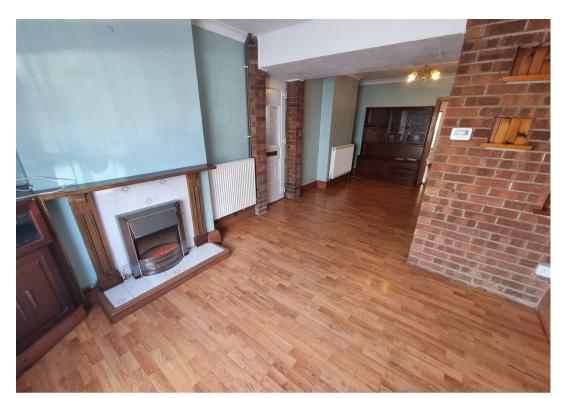

# Lounge/Diner 23'5" x 11'0" (7.15 x 3.37)

Stairs to landing, double glazed window to front aspect, door to side, two radiators.