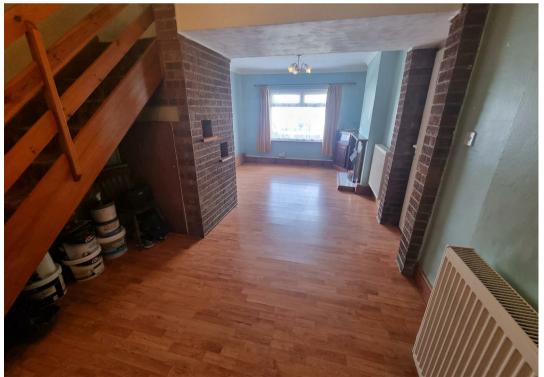

# Lounge/Diner 23'5" x 11'0" (7.15 x 3.37)

Stairs to landing, double glazed window to front aspect, door to side, two radiators.