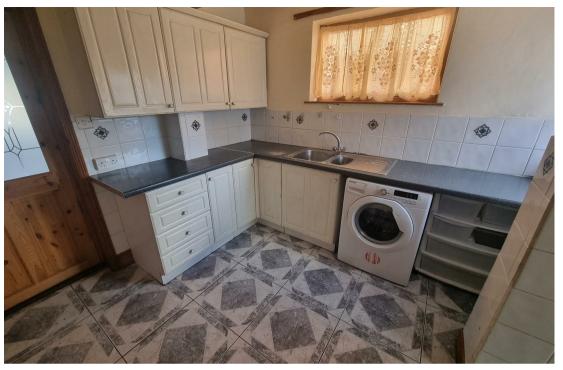

## Kitchen 10'10" x 9'1" (3.31 x 2.77)

Base & wall units with worktops, window to rear aspect, window to side aspect, electric hob, electric oven, part tiled walls, plumbing for washing machine, sink with drainer.