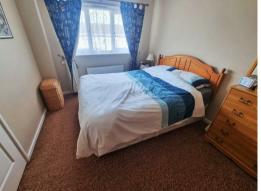

#### Bedroom 1

Shower Room

11'5" plus wardrobe space x 9'3" (3.5 plus wardrobe space x 2.82) Built in wardrobes, double glazed window to rear aspect, radiator.

Bedroom 2 10'11" x 6'6" (3.33 x 2) Double glazed window to front aspect, radiator.