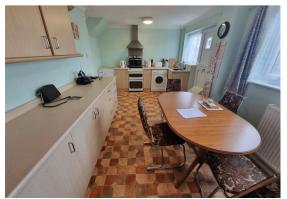

#### Kitchen/Diner 17'7'' x 9'4'' (5.37 x 2.87)

Base & wall units with worktops, sink with drainer, electric cooker point, door to rear, double glazed window rear aspect, radiator.