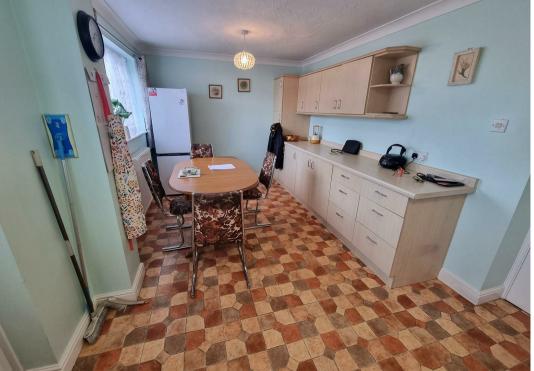

#### Kitchen/Diner 17'7'' x 9'4'' (5.37 x 2.87)

Base & wall units with worktops, sink with drainer, electric cooker point, door to rear, double glazed window rear aspect, radiator.