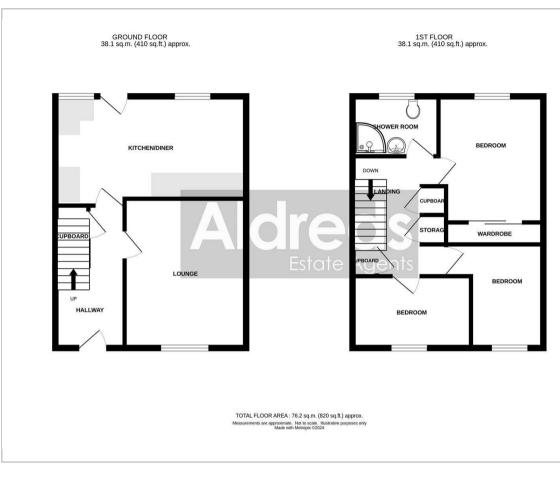

#### Floor Plan

# Entrance Hall

Under stair cupboard, radiator, door to front, stairs rising to landing.

Lounge 13'8" x 11'4" (4.17 x 3.46) Double glazed window to front aspect, radiator.

#### Kitchen/Diner 17'7'' x 9'4'' (5.37 x 2.87)

Base & wall units with worktops, sink with drainer, electric cooker point, door to rear, double glazed window rear aspect, radiator.

# Landing

Wall mounted gas boiler in storage cupboard, storage cupboard, loft access.

#### Bedroom 1

Shower Room

11'5" plus wardrobe space x 9'3" (3.5 plus wardrobe space x 2.82) Built in wardrobes, double glazed window to rear aspect, radiator.

Bedroom 2 10'11" x 6'6" (3.33 x 2) Double glazed window to front aspect, radiator.

#### Bedroom 3 9'6" x 6'3" plus recess (2.9 x 1.93 plus recess) Double glazed window to front aspect, radiator.

 $8'0'' \times 5'6'' (2.45 \times 1.7)$ Shower in cubicle, hand basin, low level WC, opaque double glazed window to rear aspect, radiator.