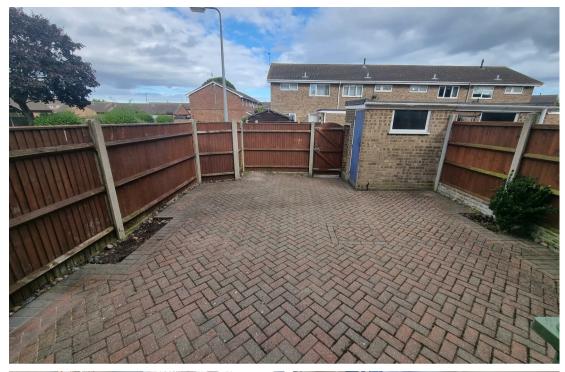

## Outside

To the front there is an astro turf garden. To the rear there is a brick weave garden, brick shed. Communal parking.