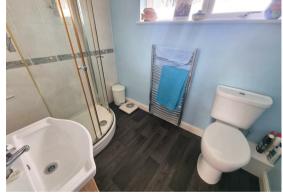

#### Bedroom 3 9'6" x 6'3" plus recess (2.9 x 1.93 plus recess) Double glazed window to front aspect, radiator.

 $8'0'' \times 5'6'' (2.45 \times 1.7)$ Shower in cubicle, hand basin, low level WC, opaque double glazed window to rear aspect, radiator.