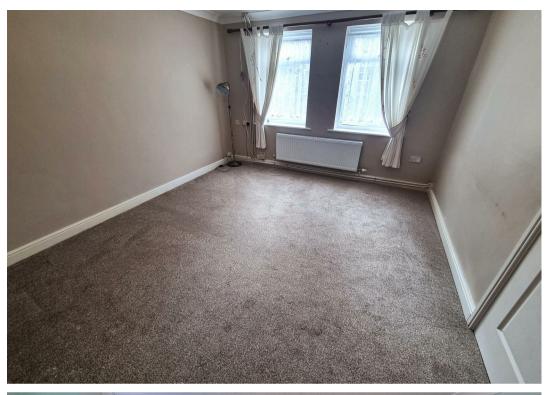

#### Bedroom 1

Shower Room

11'5" plus wardrobe space x 9'3" (3.5 plus wardrobe space x 2.82) Built in wardrobes, double glazed window to rear aspect, radiator.

Bedroom 2 10'11" x 6'6" (3.33 x 2) Double glazed window to front aspect, radiator.

#### Bedroom 3 9'6" x 6'3" plus recess (2.9 x 1.93 plus recess) Double glazed window to front aspect, radiator.

 $8'0'' \times 5'6'' (2.45 \times 1.7)$ Shower in cubicle, hand basin, low level WC, opaque double glazed window to rear aspect, radiator.