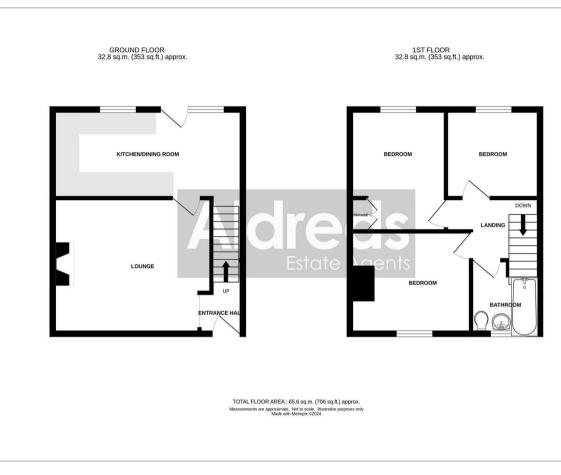

#### Floor Plan

## Entrance Hall

Stairs to landing, door to front.

# Lounge

14'6" x 12'5" (4.43 x 3.81) Double glazed window to front aspect, radiator.

#### Kitchen 17'6" x 8'1" (5.34 x 2.47)

Base & wall units with worktops, door to rear, two double glazed window to rear aspect, sink with drainer, gas hob, electric oven, plumbing for washing machine, plumbing for dishwasher.

## Landing

Bedroom 1 10'11" x 9'6" (3.33 x 2.9) Double glazed window to front aspect, radiator.

Bedroom 2 11'2" x 8'6" (3.42 x 2.61) Built in wardrobe, double glazed window to rear aspect, radiator.

Bedroom 3 8'8" x 8'1" (2.65 x 2.48) Double glazed window to rear aspect, radiator.

## Bathroom

Panel bath, hand basin, low level WC, opaque double glazed window to front aspect, radiator.