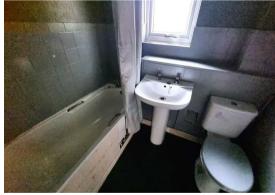

## Bathroom

Panel bath, hand basin, low level WC, opaque double glazed window to front aspect, radiator.