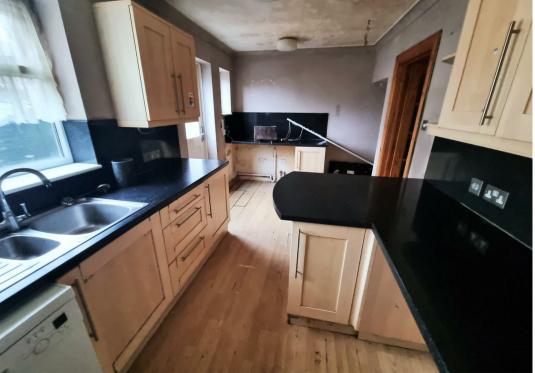

#### Kitchen 17'6" x 8'1" (5.34 x 2.47)

Base & wall units with worktops, door to rear, two double glazed window to rear aspect, sink with drainer, gas hob, electric oven, plumbing for washing machine, plumbing for dishwasher.