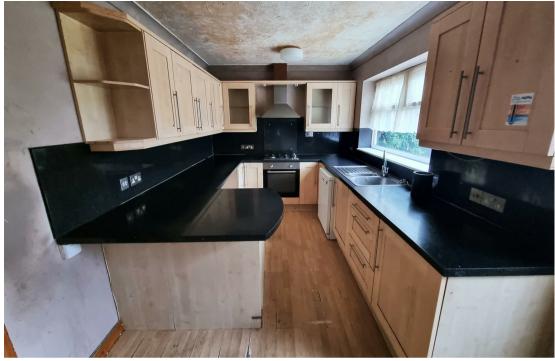

#### Kitchen 17'6" x 8'1" (5.34 x 2.47)

Base & wall units with worktops, door to rear, two double glazed window to rear aspect, sink with drainer, gas hob, electric oven, plumbing for washing machine, plumbing for dishwasher.