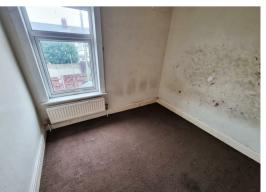

## Landing

Bedroom 1 10'11" x 9'6" (3.33 x 2.9) Double glazed window to front aspect, radiator.

Bedroom 2 11'2" x 8'6" (3.42 x 2.61) Built in wardrobe, double glazed window to rear aspect, radiator.

Bedroom 3 8'8" x 8'1" (2.65 x 2.48) Double glazed window to rear aspect, radiator.