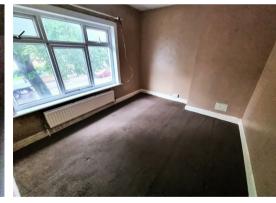

## Landing

Bedroom 1 10'11" x 9'6" (3.33 x 2.9) Double glazed window to front aspect, radiator.

Bedroom 2 11'2" x 8'6" (3.42 x 2.61) Built in wardrobe, double glazed window to rear aspect, radiator.

Bedroom 3 8'8" x 8'1" (2.65 x 2.48) Double glazed window to rear aspect, radiator.