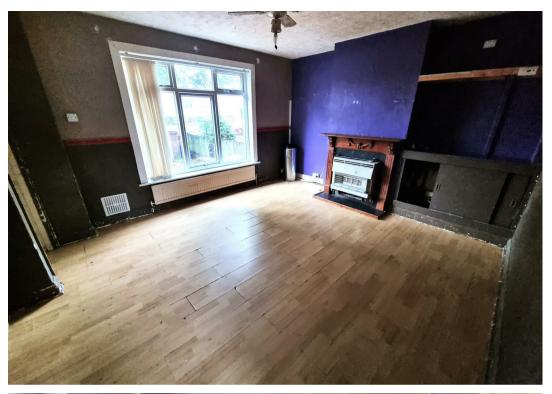

# Lounge

14'6" x 12'5" (4.43 x 3.81) Double glazed window to front aspect, radiator.