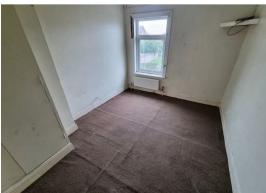

## Landing

Bedroom 1 10'11" x 9'6" (3.33 x 2.9) Double glazed window to front aspect, radiator.

Bedroom 2 11'2" x 8'6" (3.42 x 2.61) Built in wardrobe, double glazed window to rear aspect, radiator.

Bedroom 3 8'8" x 8'1" (2.65 x 2.48) Double glazed window to rear aspect, radiator.