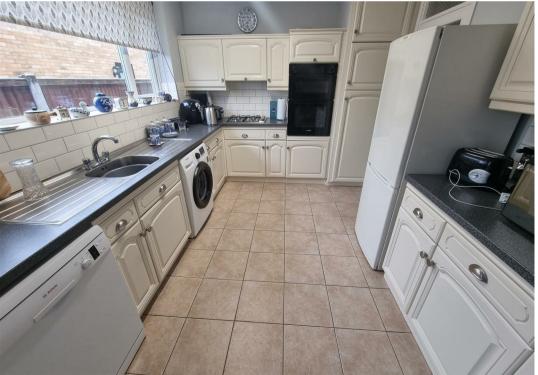

#### Kitchen

#### 14'6" x 9'3" (4.42 x 2.83)

Base & wall units with worktops, double glazed window to side aspect, sink with drainer, plumbing for washing machine, gas hob, electric oven, tiled floor, part tiled walls, radiator.