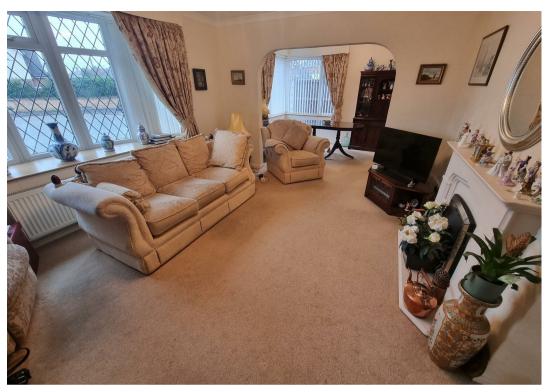

#### Lounge/Diner 24'8" x 13'10"ax 11'10" min (7.52 x 4.22max 3.63 min)

Bow double glazed window front aspect, double glazed window to side aspect, two radiators.

Sun Room/Sitting Room Double glazed windows, double glazed French doors to rear garden.