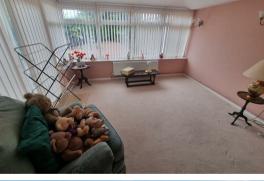

Sun Room/Sitting Room Double glazed windows, double glazed French doors to rear garden.