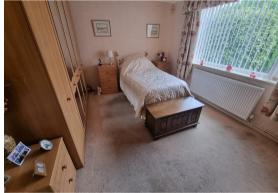

Side Porch Door to front, door to rear.

Bedroom 1 13'4" x 10'10" (4.08 x 3.31) Double glazed window to rear aspect, radiator.

Bedroom 2 10'11" x 10'10" (3.35 x 3.31) Fitted wardrobes, radiator, double glazed patio door to