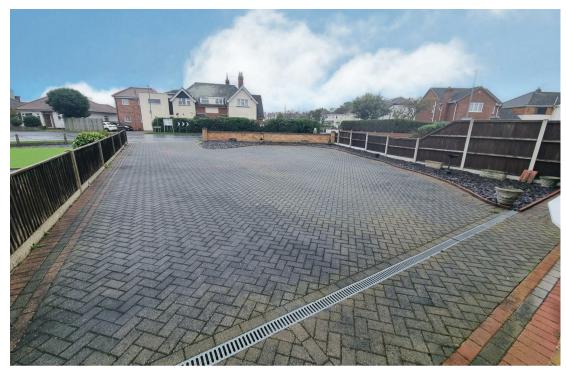

## Outside

To the front there is a very large driveway leading to garage (10.7m x 2.64m) with electric up & over door, power & light. To the rear there is a good sized low maintenace garden which is paved & brickweaved with bushes & shrubs.