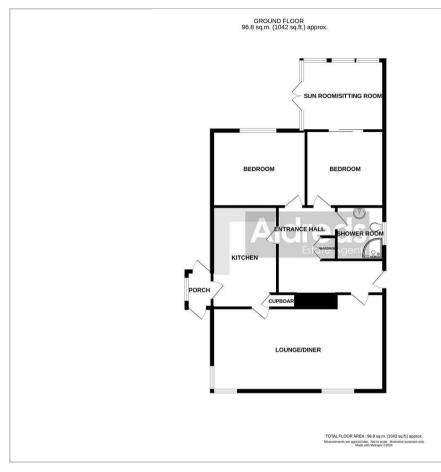

#### Floor Plan

#### **Entrance Hall**

Door to side, loft access.

#### Lounge/Diner 24'8" x 13'10"ax 11'10" min (7.52 x 4.22max 3.63 min)

Bow double glazed window front aspect, double glazed window to side aspect, two radiators.

#### Kitchen

#### 14'6" x 9'3" (4.42 x 2.83)

Base & wall units with worktops, double glazed window to side aspect, sink with drainer, plumbing for washing machine, gas hob, electric oven, tiled floor, part tiled walls, radiator.

Side Porch Door to front, door to rear.

Bedroom 1 13'4" x 10'10" (4.08 x 3.31) Double glazed window to rear aspect, radiator.

Bedroom 2 10'11" x 10'10" (3.35 x 3.31) Fitted wardrobes, radiator, double glazed patio door to

Sun Room/Sitting Room Double glazed windows, double glazed French doors to rear garden.

## Shower Room 7'7" x 6'9" (2.32 x 2.07)

Shower, hand basin, low level WC, part tiled walls, opaque double glazed window to side aspect.