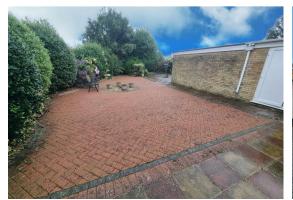

## Outside

To the front there is a very large driveway leading to garage (10.7m x 2.64m) with electric up & over door, power & light. To the rear there is a good sized low maintenace garden which is paved & brickweaved with bushes & shrubs.