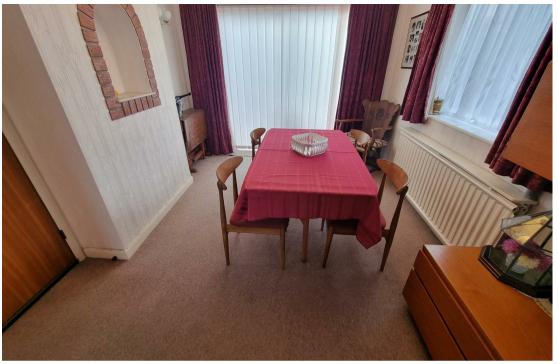

# Lounge/Diner

23'2" x 11'10" max 9'10" min (7.08 x 3.62 max 3.02 min)

Brick fireplace, double glazed window to front aspect, two double glazed windows to side aspect, two radiators, double glazed patio doors to rear garden.