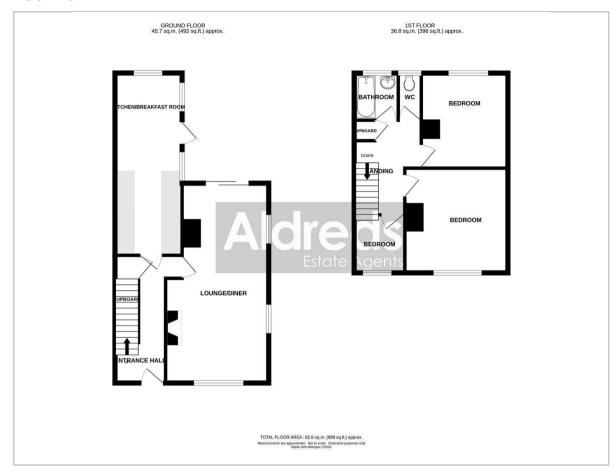

### Floor Plan

#### **Entrance Hall**

Door to front, under stair cupboard, stairs rising to landing, radiator.

# Lounge/Diner

23'2" x 11'10" max 9'10" min (7.08 x 3.62 max 3.02 min)

Brick fireplace, double glazed window to front aspect, two double glazed windows to side aspect, two radiators, double glazed patio doors to rear garden.

#### Kitchen

21'3" x 7'10" (6.5 x 2.39)

Base & wall units, gas hob, electric oven, part tiled walls, sink with drainer, plumbing for washing machine.

## Landing

Cupboard, radiator.

### Bedroom 1

11'9" x 11'9" (3.6 x 3.6)

Double glazed window to front aspect, radiator.

### Bedroom 2

10'11" x 9'11" (3.34 x 3.04)

Double glazed window to rear aspect, radiator.

# Bedroom 3

6'6" x 5'10" (2 x 1.8)

Double glazed window to front aspect.

#### Bathroom

Panel bath, hand basin, opaque double glazed window to rear aspect

### WC

Low level WC, hand basin, opaque double glazed window to rear aspect.