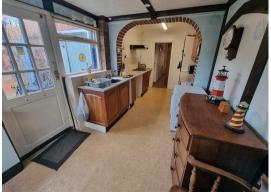

#### Kitchen

21'3" x 7'10" (6.5 x 2.39)

Base & wall units, gas hob, electric oven, part tiled walls, sink with drainer, plumbing for washing machine.