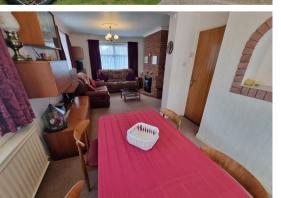

# Lounge/Diner

23'2" x 11'10" max 9'10" min (7.08 x 3.62 max 3.02 min)

Brick fireplace, double glazed window to front aspect, two double glazed windows to side aspect, two radiators, double glazed patio doors to rear garden.