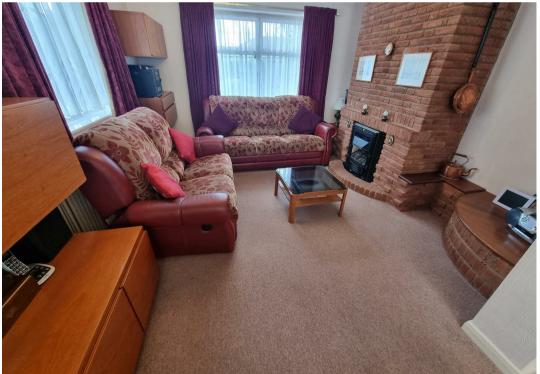

# Lounge/Diner

23'2" x 11'10" max 9'10" min (7.08 x 3.62 max 3.02 min)

Brick fireplace, double glazed window to front aspect, two double glazed windows to side aspect, two radiators, double glazed patio doors to rear garden.