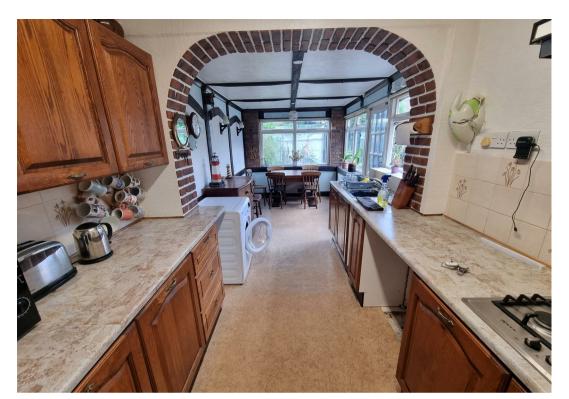

#### Kitchen

21'3" x 7'10" (6.5 x 2.39)

Base & wall units, gas hob, electric oven, part tiled walls, sink with drainer, plumbing for washing machine.