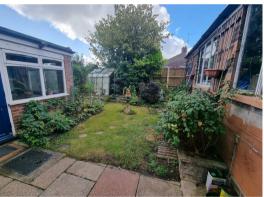

### Outside

To the front there is a driveway leading to garage with an up & over door. Lawned garden with bushes & shrubs. To the rear there is a lawned garden with bushes & shrubs, greenhouse, patio.