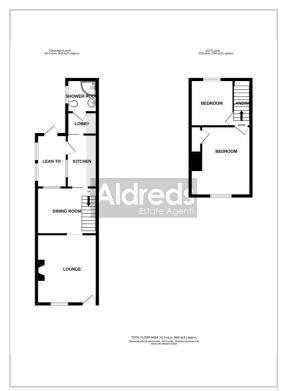

## Floor Plans

### Lounge 13'1" x 11'5" (4 x 3.5)

Door to front, feature brick fireplace, double glazed window to front aspect, radiator.

Dining Room 11'5" x 8'10" (3.5 x 2.7) Stairs rising to landing.

#### Kitchen 9'11" x 5'6" (3.03 x 1.7)

Base & wall units with worktops, sink with mixer tap, electric hob, electric oven, part tiled walls, radiator.

Lean to 10'4" x 4'4" (3.17 x 1.33) Door to rear.

Lobby Wall mounted gas boiler.

#### Shower Room 6'2" x 5'6" (1.9 x 1.7)

Shower, low level WC, hand basin, opaque double glazed window to side aspect.

#### Landing

#### Bedroom 1 13'2" x 11'5" (4.03 x 3.5)

Double glazed window to front aspect, radiator, storage cupboard.

Bedroom 2 8'10" x 8'2" (2.7 x 2.5)

Double glazed window to rear aspect.

#### Outside

Rear yard with timber shed.