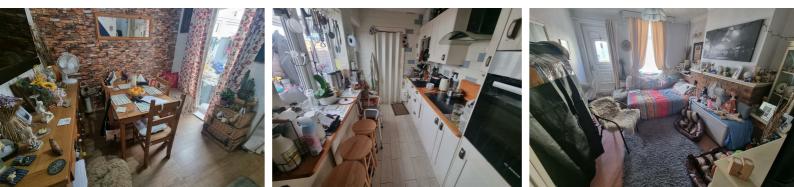

### Lounge 13'1" x 11'5" (4 x 3.5)

Door to front, feature brick fireplace, double glazed window to front aspect, radiator.

Dining Room 11'5" x 8'10" (3.5 x 2.7) Stairs rising to landing.

#### Kitchen 9'11" x 5'6" (3.03 x 1.7)

Base & wall units with worktops, sink with mixer tap, electric hob, electric oven, part tiled walls, radiator.

Lean to 10'4" x 4'4" (3.17 x 1.33) Door to rear.

Lobby Wall mounted gas boiler.

#### Bedroom 1 13'2" x 11'5" (4.03 x 3.5)

Double glazed window to front aspect, radiator, storage cupboard.

Bedroom 2 8'10" x 8'2" (2.7 x 2.5)

Double glazed window to rear aspect.