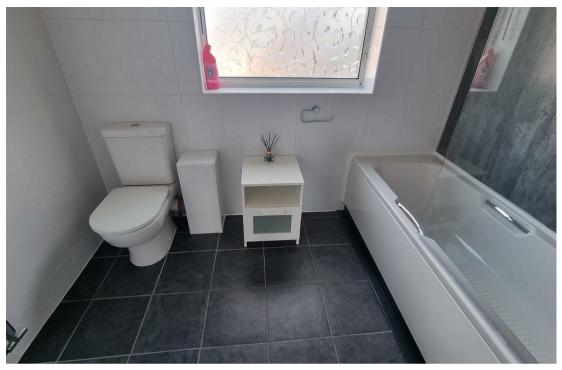

Entrance Hall

Stairs rising to landing, tiled floor, door to front, radiator.

#### Cloakroom

Hand wash basin, low level WC, opaque double glazed window to front aspect.

#### Lounge

14'4" x 11'5" (4.37 x 3.48)

Double glazed window to front aspect, radiator.

### Kitchen/Diner

17'7" x 11'8" (5.36 x 3.58)

Base and wall mounted storage units with roll top work surfaces over, gas cooker point, tiled floor, part tiled walls, sink and drainer, storage cupboard, plumbing for washing machine, double glazed window to rear aspect, radiator.

## Rear Hallway

Door to side.

## Study

7'6" x 6'9" (2.31 x 2.06)

Tiled floor, double glazed French doors to rear garden, radiator.

# Landing

Loft access, radiator.

# Bedroom 1

14'4" x 9'6" (4.37 x 2.9)

Double glazed window to front aspect.















#### Bedroom 2

11'10" x 8'9" (3.63 x 2.67)

Double glazed window to rear aspect.

#### Bedroom 3

9'3" x 7'10" (2.82 x 2.39)

Double glazed window to front aspect.

#### Bathroom

Panel bath, hand basin, low level WC

#### Outside

Gardens to front & rear. Communal parking to front.

#### Tenure

Freehold - The vendor informs us there is a monthly site charge to maintain communal areas on estate of around £26. Reviewed annually.

#### Services

Mains water, electricity, gas, drainage.

#### Council Tax

Band A

#### **EPC**

TBC

#### Location

Gorleston-on-Sea is a coastal town 2 miles from Great Yarmouth centre and has a varied selection of local shops \* Golf Course \* Modern District hospital \* Schools for all ages \* Library \* Regular bus services to the main shopping are