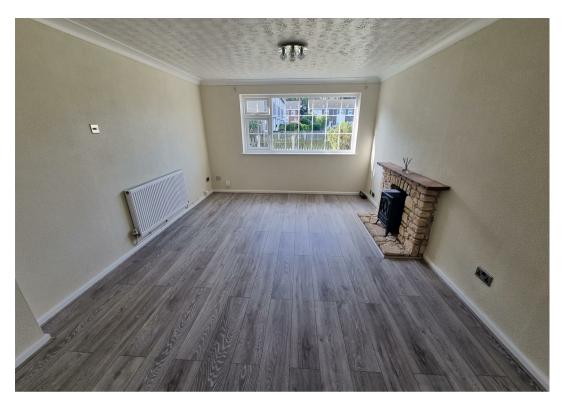

#### Lounge

14'4" x 11'5" (4.37 x 3.48)

Double glazed window to front aspect, radiator.