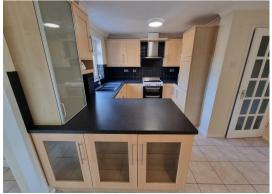

### Kitchen/Diner

17'7" x 11'8" (5.36 x 3.58)

Base and wall mounted storage units with roll top work surfaces over, gas cooker point, tiled floor, part tiled walls, sink and drainer, storage cupboard, plumbing for washing machine, double glazed window to rear aspect, radiator.