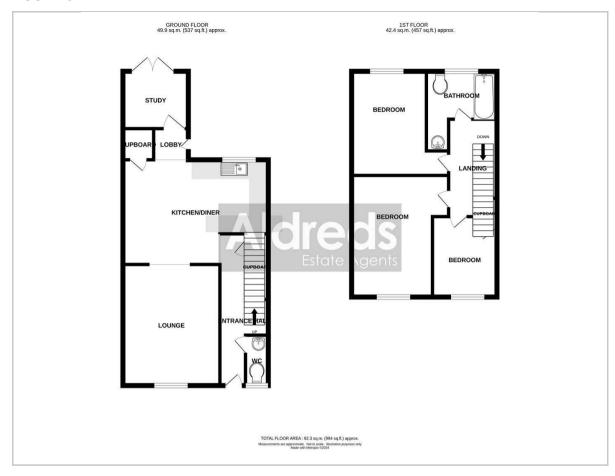

## Floor Plan

#### Entrance Hall

Stairs rising to landing, tiled floor, door to front, radiator.

#### Cloakroom

Hand wash basin, low level WC, opaque double glazed window to front aspect.

#### Lounge

14'4" x 11'5" (4.37 x 3.48)

Double glazed window to front aspect, radiator.

### Kitchen/Diner

17'7" x 11'8" (5.36 x 3.58)

Base and wall mounted storage units with roll top work surfaces over, gas cooker point, tiled floor, part tiled walls, sink and drainer, storage cupboard, plumbing for washing machine, double glazed window to rear aspect, radiator.

## Rear Hallway

Door to side.

## Study

7'6" x 6'9" (2.31 x 2.06)

Tiled floor, double glazed French doors to rear garden, radiator.

# Landing

Loft access, radiator.

# Bedroom 1

14'4" x 9'6" (4.37 x 2.9)

Double glazed window to front aspect.

#### Bedroom 2

11'10" x 8'9" (3.63 x 2.67)

Double glazed window to rear aspect.

#### Bedroom 3

9'3" x 7'10" (2.82 x 2.39)

Double glazed window to front aspect.

#### Bathroom

Panel bath, hand basin, low level WC

#### Outside

Gardens to front & rear. Communal parking to front.