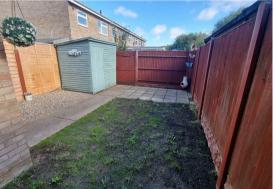

ntrance Hall

Stairs rising to landing, tiled floor, door to front, radiator.

#### Cloakroom

Hand wash basin, low level WC, opaque double glazed window to front aspect.

#### Lounge

14'4" x 11'5" (4.37 x 3.48)

Double glazed window to front aspect, radiator.

### Kitchen/Diner

17'7" x 11'8" (5.36 x 3.58)

Base and wall mounted storage units with roll top work surfaces over, gas cooker point, tiled floor, part tiled walls, sink and drainer, storage cupboard, plumbing for washing machine, double glazed window to rear aspect, radiator.

## Rear Hallway

Door to side.

## Study

7'6" x 6'9" (2.31 x 2.06)

Tiled floor, double glazed French doors to rear garden, radiator.

# Landing

Loft access, radiator.

# Bedroom 1

14'4" x 9'6" (4.37 x 2.9)

Double glazed window to front aspect.















#### Bedroom 2

11'10" x 8'9" (3.63 x 2.67)

Double glazed window to rear aspect.

#### Bedroom 3

9'3" x 7'10" (2.82 x 2.39)

Double glazed window to front aspect.

#### Bathroom

Panel bath, hand basin, low level WC

#### Outside

Gardens to front & rear. Communal parking to front.

#### Tenure

Freehold - The vendor informs us there is a monthly site charge to maintain communal areas on estate of around £26. Reviewed annually.

#### Services

Mains water, electricity, gas, drainage.

#### Council Tax

Band A

#### **EPC**

TBC

#### Location

Gorleston-on-Sea is a coastal town 2 miles from Great Yarmouth centre and has a varied selection of local shops \* Golf Course \* Modern District hospital \* Schools for all ages \* Library \* Regular bus services to the main shopping areas