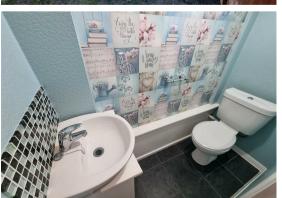

nce Hall

Stairs rising to landing, tiled floor, door to front, radiator.

#### Cloakroom

Hand wash basin, low level WC, opaque double glazed window to front aspect.

#### Lounge

14'4" x 11'5" (4.37 x 3.48)

Double glazed window to front aspect, radiator.

### Kitchen/Diner

17'7" x 11'8" (5.36 x 3.58)

Base and wall mounted storage units with roll top work surfaces over, gas cooker point, tiled floor, part tiled walls, sink and drainer, storage cupboard, plumbing for washing machine, double glazed window to rear aspect, radiator.

## Rear Hallway

Door to side.

## Study

7'6" x 6'9" (2.31 x 2.06)

Tiled floor, double glazed French doors to rear garden, radiator.

# Landing

Loft access, radiator.

# Bedroom 1

14'4" x 9'6" (4.37 x 2.9)

Double glazed window to front aspect.















#### Bedroom 2

11'10" x 8'9" (3.63 x 2.67)

Double glazed window to rear aspect.

#### Bedroom 3

9'3" x 7'10" (2.82 x 2.39)

Double glazed window to front aspect.

#### Bathroom

Panel bath, hand basin, low level WC

#### Outside

Gardens to front & rear. Communal parking to front.

#### Tenure

Freehold - The vendor informs us there is a monthly site charge to maintain communal areas on estate of around £26. Reviewed annually.

#### Services

Mains water, electricity, gas, drainage.

#### Council Tax

Band A

#### **EPC**

TBC

#### Location

Gorleston-on-Sea is a coastal town 2 miles from Great Yarmouth centre and has a varied selection of local shops \* Golf Course \* Modern District hospital \* Schools for all ages \* Library \* Regular bus services to the main shopping areas and