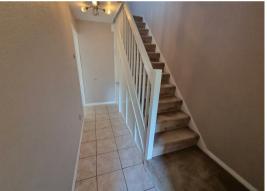

#### Entrance Hall

Stairs rising to landing, tiled floor, door to front, radiator.

# Landing

Loft access, radiator.