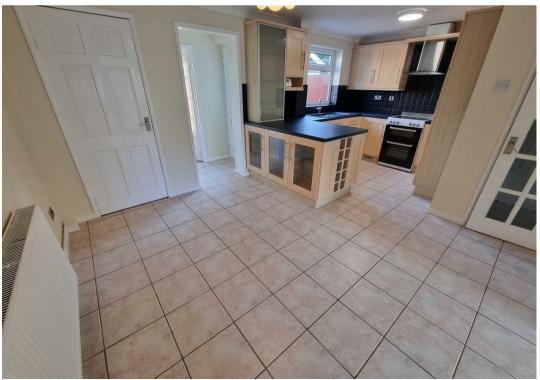

### Kitchen/Diner

17'7" x 11'8" (5.36 x 3.58)

Base and wall mounted storage units with roll top work surfaces over, gas cooker point, tiled floor, part tiled walls, sink and drainer, storage cupboard, plumbing for washing machine, double glazed window to rear aspect, radiator.