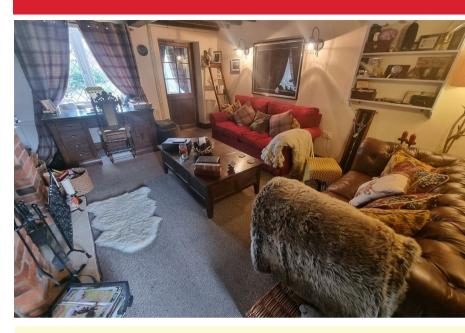

#### **Entrance Porch**

Double glazed window to front aspect, entrance door.

Lounge 15'6" x 14'5" max 11'8" min (4.73 x 4.4 max 3.56 min) Wood burner, storage cupboard, double glazed window to front aspect, feature ceiling beams, radiator.

## Sitting Room 9'7" x 7'1" (2.93 x 2.17)

Door to rear, double glazed window to rear aspect.