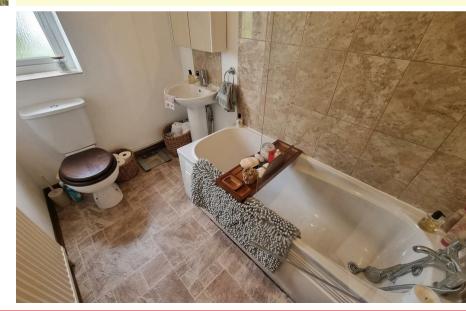

## Bathroom 8'5" x 5'3" (2.58 x 1.61)

Panel bath, hand basin, low level WC, opaque double glazed window to side aspect, part tiled walls, radiator.