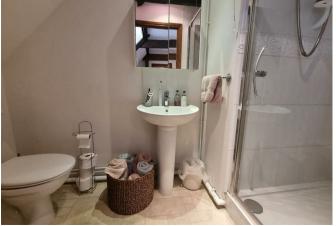

#### **Ensuite Shower Room**

Shower in cubicle, low level WC, hand basin, part tiled walls.

## Bathroom 8'5" x 5'3" (2.58 x 1.61)

Panel bath, hand basin, low level WC, opaque double glazed window to side aspect, part tiled walls, radiator.