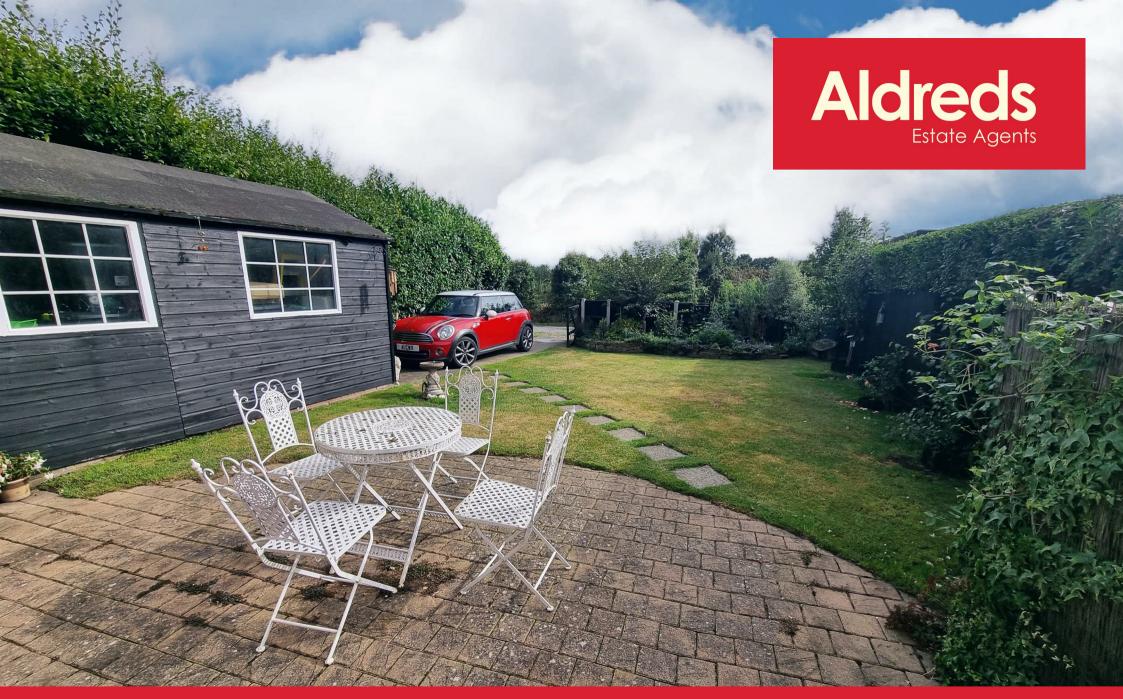

#### Outside

To the front there is a lawned garden with bushes & shrubs, pathway to front door, To the rear there is a driveway to timber garage (5.51m x 2.75m). The rear garden is laid to lawn with shrubs, patio.