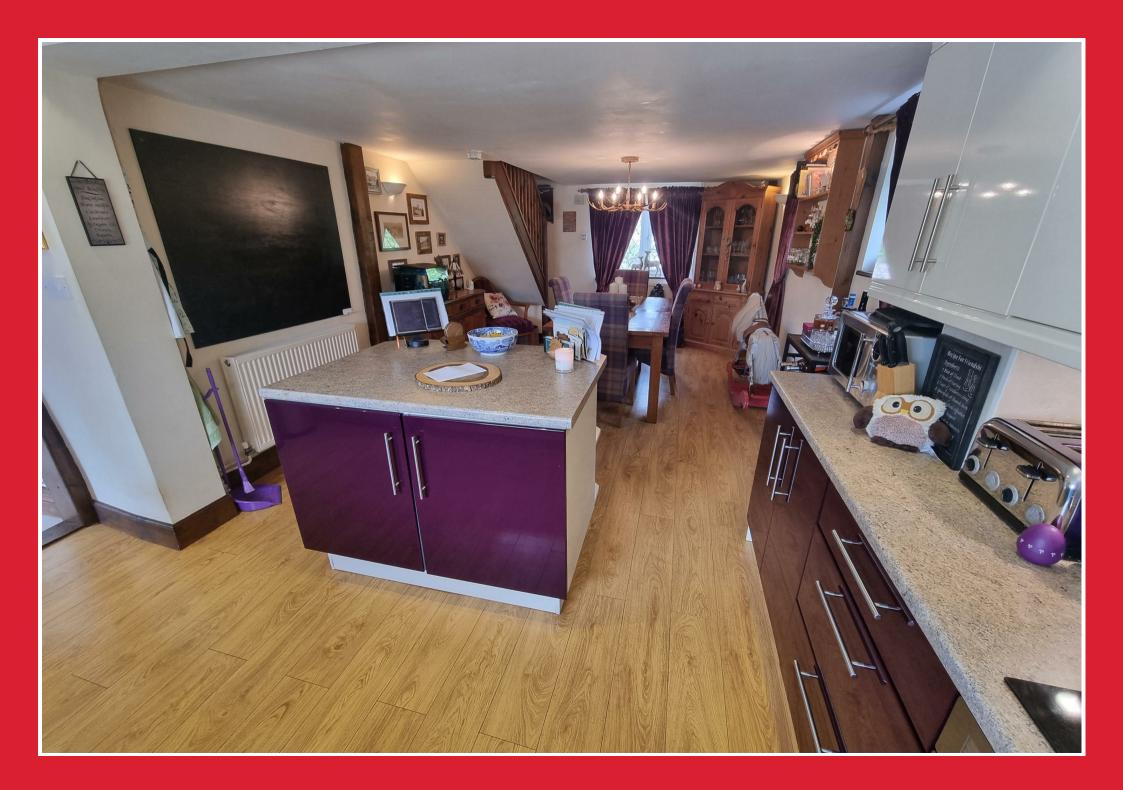

## Kitchen/Diner

Base & wall units with worktops, island unit, double glazed window to front aspect, double glazed window to rear aspect, two double glazed windows to side aspect, stairs rising to landing, sink with drainer, electric hob, electric oven, integrated washing machine, integrated dishwasher.