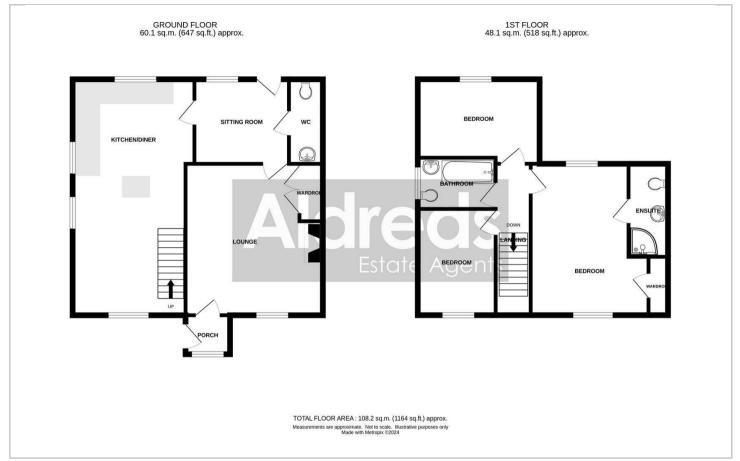

he rear garden is laid to lawn with shrubs, patio.

## Directions

Leave Gorleston heading south on the A143 continue through Bradwell and over the roundabout into the countryside, continue past Caldecott Hall Golf Club, on entering Fritton the property can be found on the left hand side.



## Tenure

Freehold.

## Services

Mains water, electricity, drainage.

## Council Tax

Band C

## EPC

Frating - 25

#### Location

Fritton is a rural village bordered on one side by Fritton Lake and the Somerleyton Estates and on the other side by Fritton Forest and the River Waveney \* Fritton is approximately 5 miles from Gorleston and approximately 7 miles from Lowestoft and is convenient for Caldecott Hall Country Club/Golf Course and Fritton Lake.

Ref G18135/09/24

## Floor Plans Location Map





## **Energy Performance Graph**



## Viewing

Please contact our Aldreds Gorleston Office on 01493 664600 if you wish to arrange a viewing appointment for this property or require further information.

#### Disclaimer

These particulars are issued on an understanding that all negotiations shall be conducted through Messrs. Aldreds. Please note: Messrs. Aldreds for themselves and for the vendors or lessors of this property whose ageisents they are given notice that: 1. Particulars are set out as a general outline only for guidance of intending purchasers or lessees, and do not constitute nor constitute nor constitute nor contract. 2. All descriptions, teferences to condition and necessary permissions or tenants should not rely on them as statements or representations of fact but must s