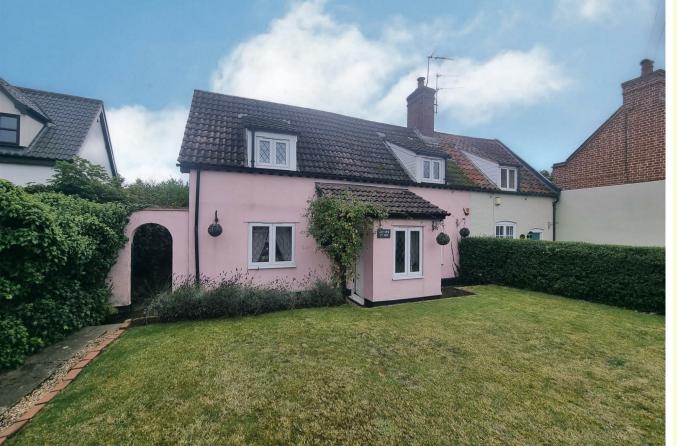

Lake View Cottage Beccles Road, Fritton, Great Yarmouth, NR31 9HB Offers In Excess Of £340,000

## Lake View Cottage Beccles Road

Fritton, Great Yarmouth, NR31 9HB

- Spacious Cottage
- Ensuite
- Large Kitchen/Diner
- Lounge
- Garden

- Three Bedrooms
- Bathroom
- Cloakroom
- Features
- Driveway

Spacious and with original and traditional style features Aldreds are delighted to offer this well presented three bedroom cottage in the popular semi rural village of Fritton. The ground floor has an entrance porch, lounge, sitting room, cloakroom and a spacious kitchen/dining room. The first floor offers a landing, master bedroom with ensuite shower room, two further bedrooms and a bathroom. LPG gas central heating and double glazing. Outside there are garden to front & rear. Driveway leading to wooden garage at rear.

#### Outside

To the front there is a lawned garden with bushes & shrubs, pathway to front door, To the rear there is a driveway to timber garage (5.51m x 2.75m). The rear garden is laid to lawn with shrubs, patio.