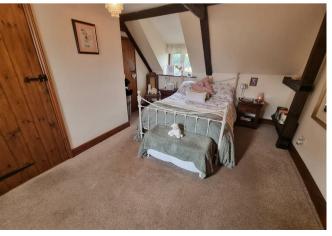

# Master Bedroom 15'8" x 11'10" max 10'0" min (4.78 x 3.63 max 3.05 min)

Feature beams, double glazed window to front aspect, double glazed window to rear aspect, built in wardrobe, radiator.

## Bedroom 2 11'10" x 7'4" (3.63 x 2.26)

Double glazed window to rear aspect, radiator.

## Bedroom 3 11'1" x 8'1" (3.38 x 2.47)

Double glazed window to front aspect, radiator.