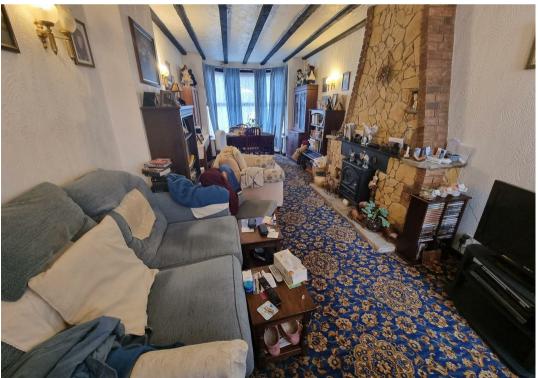

### Lounge/Diner 25'4" x 10'4" (7.72 x 3.15)

Bay double glazed window to front aspect, double glazed window to rear aspect, two radiators.