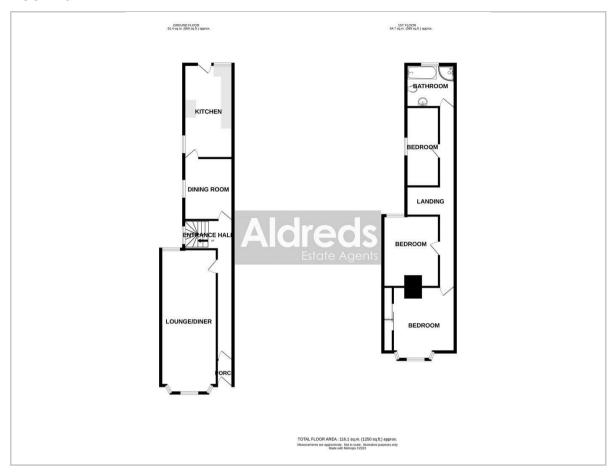

#### Floor Plan

#### **Entrance Porch**

Door to front.

#### **Entrance Hall**

Radiator, stairs to landing

### Lounge/Diner 25'4" x 10'4" (7.72 x 3.15)

Bay double glazed window to front aspect, double glazed window to rear aspect, two radiators.

# Dining Room

11'6" x 8'11" (3.51 x 2.72)

Double glazed window to side aspect, radiator.

#### Kitchen

17'3" x 8'11" (5.26 x 2.72)

Base & wall units with worktops, gas hob, electric oven, sink with drainer, wall mounted gas boiler, double glazed window to side aspect, double glazed window to rear aspect, door to rear.

### Landing

### Bedroom 1

12'1" x 11'6" (3.68 x 3.51)

Built in wardrobe, bay double glazed window to front aspect, radiator.

### Bedroom 2

12'3" x 10'8" (3.73 x 3.25 (3.74 x 3.26))

Double glazed window to rear aspect, radiator.

#### Bedroom 3

14'4" x 6'2" (4.37 x 1.88 (4.38 x 1.89))

Double glazed window to side aspect, radiator

#### Bathroom

9'0" x 7'9" (2.74 x 2.36)

Panel bath, shower in cubicle, hand basin, low level WC, opaque double glazed window to rear aspect, radiator.