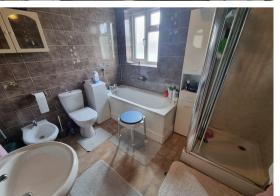

#### Bathroom

9'0" x 7'9" (2.74 x 2.36)

Panel bath, shower in cubicle, hand basin, low level WC, opaque double glazed window to rear aspect, radiator.