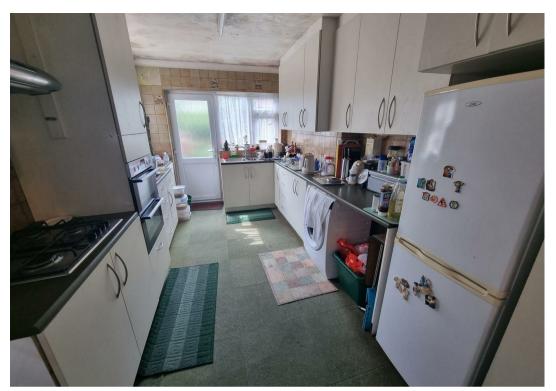

#### Kitchen

17'3" x 8'11" (5.26 x 2.72)

Base & wall units with worktops, gas hob, electric oven, sink with drainer, wall mounted gas boiler, double glazed window to side aspect, double glazed window to rear aspect, door to rear.