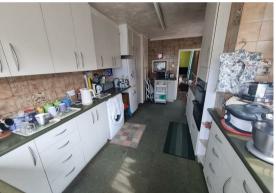

#### Kitchen

17'3" x 8'11" (5.26 x 2.72)

Base & wall units with worktops, gas hob, electric oven, sink with drainer, wall mounted gas boiler, double glazed window to side aspect, double glazed window to rear aspect, door to rear.