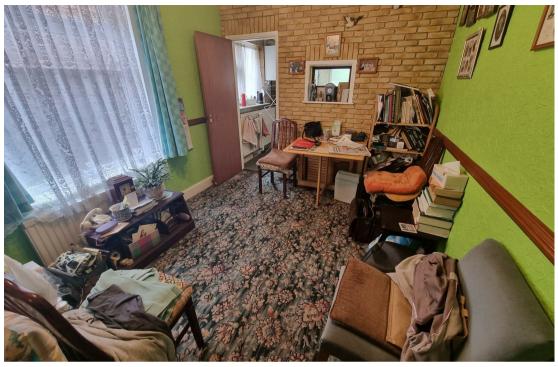

# Dining Room

11'6" x 8'11" (3.51 x 2.72)

Double glazed window to side aspect, radiator.

#### Bedroom 3

14'4" x 6'2" (4.37 x 1.88 (4.38 x 1.89))

Double glazed window to side aspect, radiator