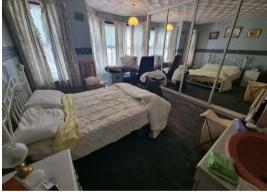

### Bedroom 1

12'1" x 11'6" (3.68 x 3.51)

Built in wardrobe, bay double glazed window to front aspect, radiator.

### Bedroom 2

12'3" x 10'8" (3.73 x 3.25 (3.74 x 3.26))

Double glazed window to rear aspect, radiator.

#### Bedroom 3

14'4" x 6'2" (4.37 x 1.88 (4.38 x 1.89))

Double glazed window to side aspect, radiator