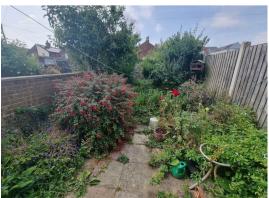

#### Outside

To the front there is a garden with pathway to front door. To the rear there is an approx south facing garden which is paved with bushes and shrubs.