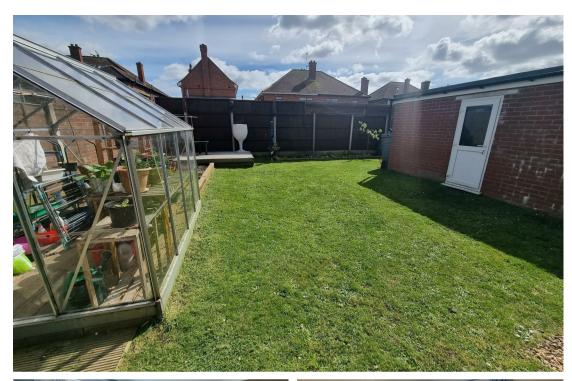

## Outside

To the front there is a shingle garden. Driveway to tandem length garage ( $8.6 \text{m} \times 2.55 \text{m}$ ) with up & over door and power & light. To the rear there is a lawned garden with decked patio, vegetable patch and greenhouse.