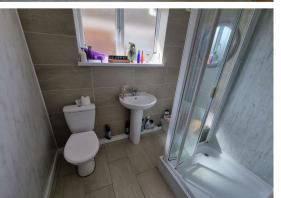

#### Shower Room

Shower in cubicle, hand basin, low level WC, tiled walls, opaque double glazed window to side aspect, heated towel rail.