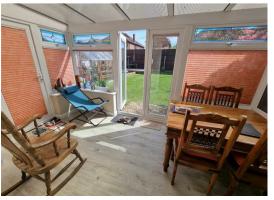

## Conservatory

12'1" x 7'8" (3.7 x 2.35)

Brick based with sealed unit double glazing, door to side, double glazed French doors to garden.