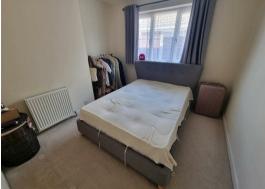

## Bedroom 1

15'5" x 12'11" (4.7 x 3.94)

Double glazed window to front aspect, radiator.

## Bedroom 2

10'5" x 10'0" (3.2 x 3.06)

Double glazed window to side aspect, radiator.

## Bedroom 3

12'11" x 4'5" (3.94 x 1.37)

Double glazed window to front aspect, double glazed window to side aspect, radiator.