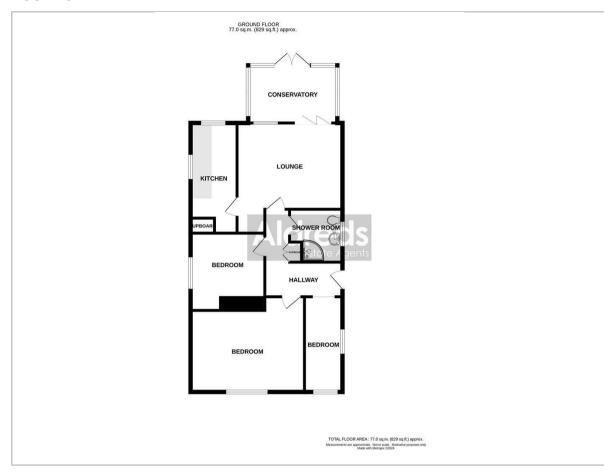

### Floor Plan

#### **Entrance Hall**

Entrance door, storage cupboard, loft access.

## Lounge

14'2" x 11'7" plus recess (4.33 x 3.54 plus recess)

Radiator, door to kitchen, bi folding doors to conservatory.

## Conservatory

12'1" x 7'8" (3.7 x 2.35)

Brick based with sealed unit double glazing, door to side, double glazed French doors to garden.

#### Kitchen

14'9" x 6'3" (4.52 x 1.91)

Base units with worktops, double glazed window to rear aspect, double glazed window to side aspect, gas cooker point, storage cupboard housing both the plumbing for washing machine & wall mounted gas boiler, sink with drainer.

## Bedroom 1

15'5" x 12'11" (4.7 x 3.94)

Double glazed window to front aspect, radiator.

## Bedroom 2

10'5" x 10'0" (3.2 x 3.06)

Double glazed window to side aspect, radiator.

## Bedroom 3

12'11" x 4'5" (3.94 x 1.37)

Double glazed window to front aspect, double glazed window to side aspect, radiator.

#### Shower Room

Shower in cubicle, hand basin, low level WC, tiled walls, opaque double glazed window to side aspect, heated towel rail.

## Outside

To the front there is a shingle garden. Driveway to tandem length garage ( $8.6 \text{m} \times 2.55 \text{m}$ ) with up & over door and power & light. To the rear there is a lawned garden with decked patio, vegetable patch and greenhouse.