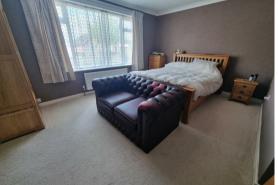

## Bedroom 1

15'5" x 12'11" (4.7 x 3.94)

Double glazed window to front aspect, radiator.

## Bedroom 2

10'5" x 10'0" (3.2 x 3.06)

Double glazed window to side aspect, radiator.

## Bedroom 3

12'11" x 4'5" (3.94 x 1.37)

Double glazed window to front aspect, double glazed window to side aspect, radiator.