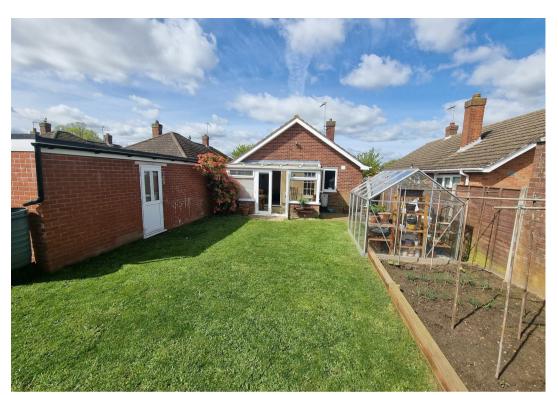

## Outside

To the front there is a shingle garden. Driveway to tandem length garage ( $8.6 \text{m} \times 2.55 \text{m}$ ) with up & over door and power & light. To the rear there is a lawned garden with decked patio, vegetable patch and greenhouse.