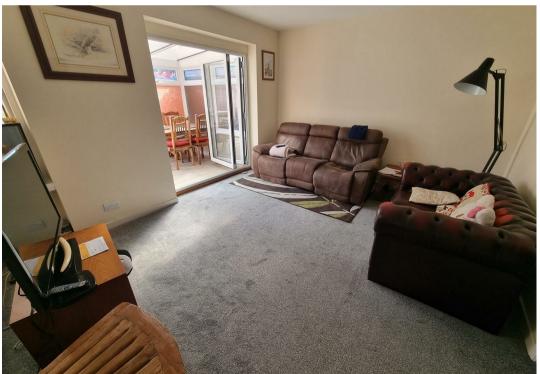

## Lounge

14'2" x 11'7" plus recess (4.33 x 3.54 plus recess)

Radiator, door to kitchen, bi folding doors to conservatory.

## Conservatory

12'1" x 7'8" (3.7 x 2.35)

Brick based with sealed unit double glazing, door to side, double glazed French doors to garden.