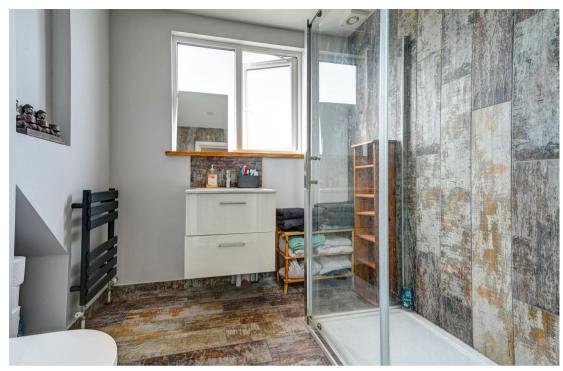

#### Shower Room 6'9" x 5'10" (2.06m x 1.78m)

Large tiled shower in cubicle. Wash basin with drawer below. Low level WC, Designer towel radiator. Extractor. Inset ceiling lights. Opaque double glazed window to rear aspect,