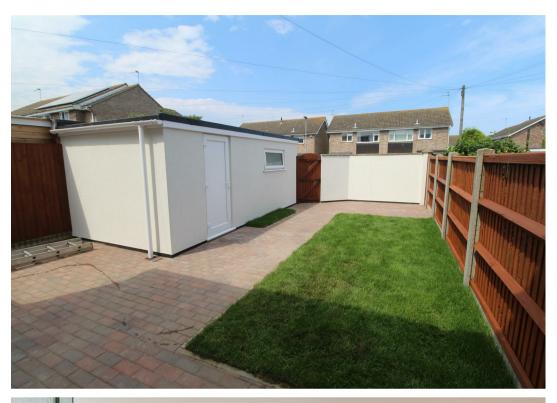

# Outside

To the front of the property there is a brick weave pathway leading to front door and a small lawned front garden. To the rear of the property there is a brick weave and lawned garden. Garage.