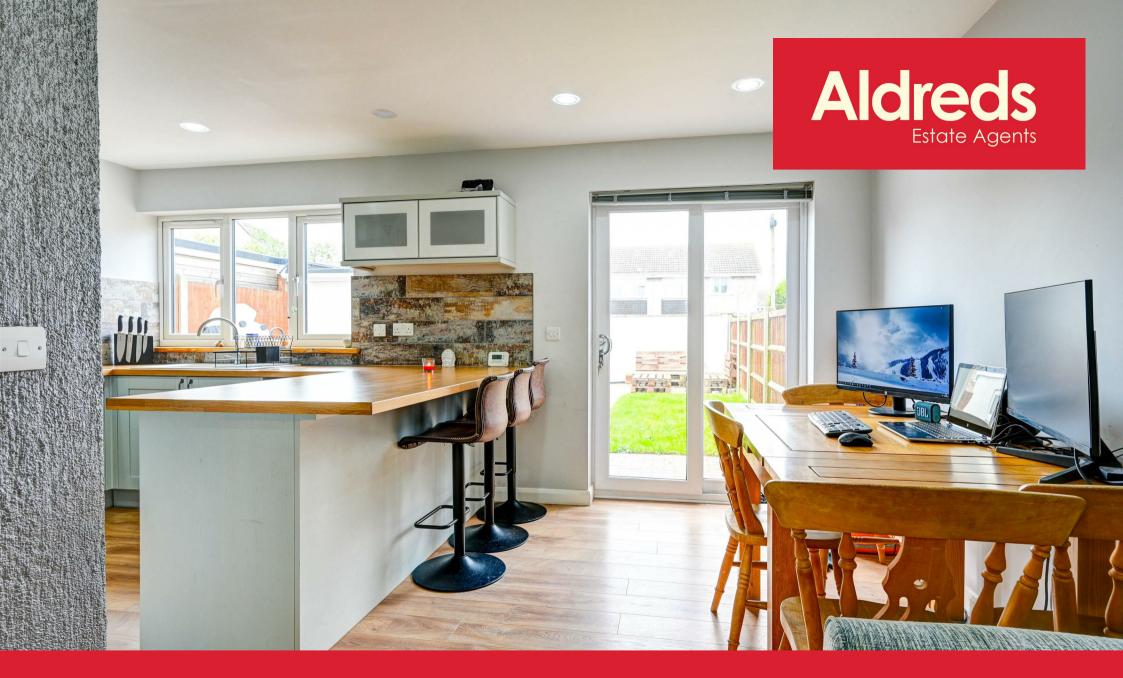

# Lounge/Dining Room/Kitchen

#### 20'1" max x 16'5" max (6.12m max x 5.00m max)

Double glazed window to front and rear aspect. Two radiators. Double glazed patio doors to rear garden. Base and wall mounted storage units with roll top work surfaces over. Single drainer sink. Electric hob and oven. Extractor. Inset ceiling spotlights