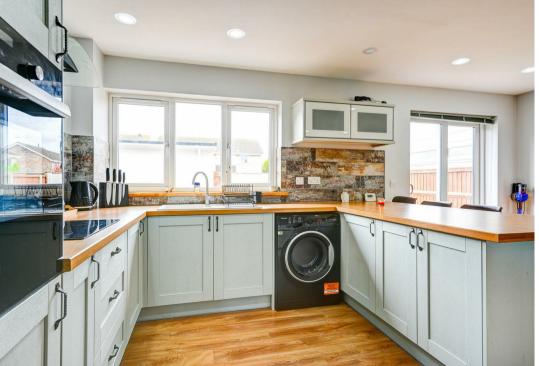

# Lounge/Dining Room/Kitchen

#### 20'1" max x 16'5" max (6.12m max x 5.00m max)

Double glazed window to front and rear aspect. Two radiators. Double glazed patio doors to rear garden. Base and wall mounted storage units with roll top work surfaces over. Single drainer sink. Electric hob and oven. Extractor. Inset ceiling spotlights