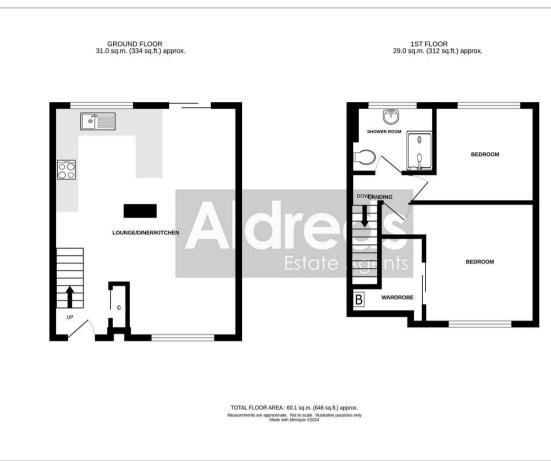

#### Floor Plan

#### Entrance Lobby

Built-in cloaks/storage cupboard. Staircase to landing, through to:-

# Lounge/Dining Room/Kitchen

#### 20'1" max x 16'5" max (6.12m max x 5.00m max)

Double glazed window to front and rear aspect. Two radiators. Double glazed patio doors to rear garden. Base and wall mounted storage units with roll top work surfaces over. Single drainer sink. Electric hob and oven. Extractor. Inset ceiling spotlights

#### Landing

#### Bedroom 1 10'11" x 9'11" + door recess (3.33m x 3.02m + door recess)

Radiator. Large built-in wardrobe with a wall mounted gas fired boiler. Double glazed window to front aspect,

## Bedroom 2 9'0" x 8'9" + door recess (2.74m x 2.67m + door recess) Radiator. Double glazed window to rear aspect.

#### Shower Room 6'9" x 5'10" (2.06m x 1.78m)

Large tiled shower in cubicle. Wash basin with drawer below. Low level WC, Designer towel radiator. Extractor. Inset ceiling lights. Opaque double glazed window to rear aspect,