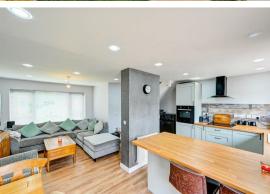

# Lounge/Dining Room/Kitchen

#### 20'1" max x 16'5" max (6.12m max x 5.00m max)

Double glazed window to front and rear aspect. Two radiators. Double glazed patio doors to rear garden. Base and wall mounted storage units with roll top work surfaces over. Single drainer sink. Electric hob and oven. Extractor. Inset ceiling spotlights