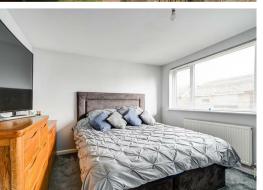

#### Bedroom 1 10'11" x 9'11" + door recess (3.33m x 3.02m + door recess)

Radiator. Large built-in wardrobe with a wall mounted gas fired boiler. Double glazed window to front aspect,

## Bedroom 2 9'0" x 8'9" + door recess (2.74m x 2.67m + door recess) Radiator. Double glazed window to rear aspect.