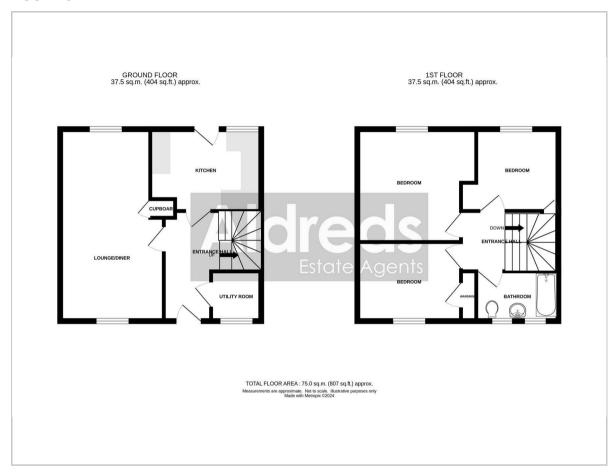

### Floor Plan

#### **Entrance Hall**

Stairs rising to landing, door to front, radiator.

## Lounge/Dining Room

19'10" x 10'7" max 9'2" min (6.05 x 3.25 max 2.8 min)

Double glazed window to front aspect, double glazed window to rear aspect, two radiators.

### **Utility Room**

Plumbing for washing machine, wall mounted gas boiler, double glazed window to front aspect.

#### Kitchen

11'5" x 8'4" (3.48 x 2.56)

Base and wall mounted storage units with rolltop work surfaces over, door to rear, double glazed window to rear aspect, gas hob, electric oven, stainless steel sink with drainer, part tiled walls.

### Bedroom 1

12'2" x 11'4" (3.72 x 3.46)

Double glazed window to rear aspect, radiator.

### Bedroom 2

10'7" x 8'0" (3.25 x 2.45)

Double glazed window to front aspect, radiator.

### Bedroom 3

8'5" x 8'4" (2.57 x 2.56)

Storage cupboard, double glazed window to rear aspect, radiator.

#### Bathroom

Panel bath with shower over, hand basin, low level WC, part tiled walls, two opaque windows to front aspect, radiator.