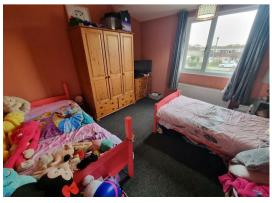

### Bedroom 3

8'5" x 8'4" (2.57 x 2.56)

Storage cupboard, double glazed window to rear aspect, radiator.