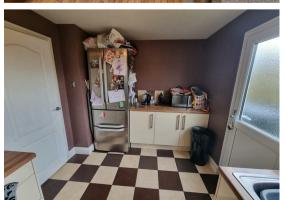

#### Kitchen

11'5" x 8'4" (3.48 x 2.56)

Base and wall mounted storage units with rolltop work surfaces over, door to rear, double glazed window to rear aspect, gas hob, electric oven, stainless steel sink with drainer, part tiled walls.