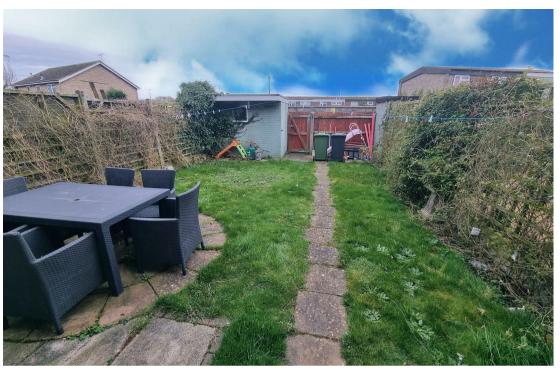

#### Outside

To the front of the property there is a pathway to front door, lawned garden with bushes shrubs and plants. To the rear of the property there is a lawned garden, paved patio, brick shed.