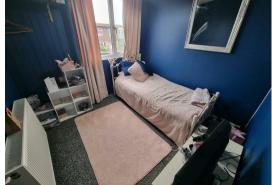

### Bedroom 2

10'7" x 8'0" (3.25 x 2.45)

Double glazed window to front aspect, radiator.