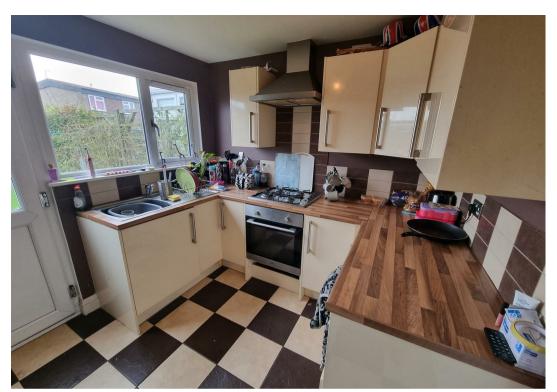

#### Kitchen

11'5" x 8'4" (3.48 x 2.56)

Base and wall mounted storage units with rolltop work surfaces over, door to rear, double glazed window to rear aspect, gas hob, electric oven, stainless steel sink with drainer, part tiled walls.