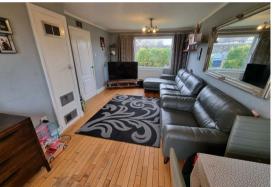

## Lounge/Dining Room

19'10" x 10'7" max 9'2" min (6.05 x 3.25 max 2.8 min)

Double glazed window to front aspect, double glazed window to rear aspect, two radiators.