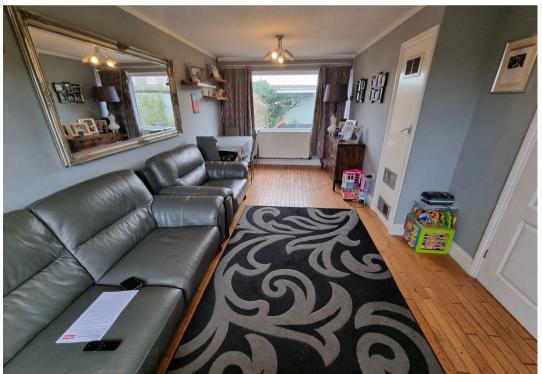

## Lounge/Dining Room

19'10" x 10'7" max 9'2" min (6.05 x 3.25 max 2.8 min)

Double glazed window to front aspect, double glazed window to rear aspect, two radiators.