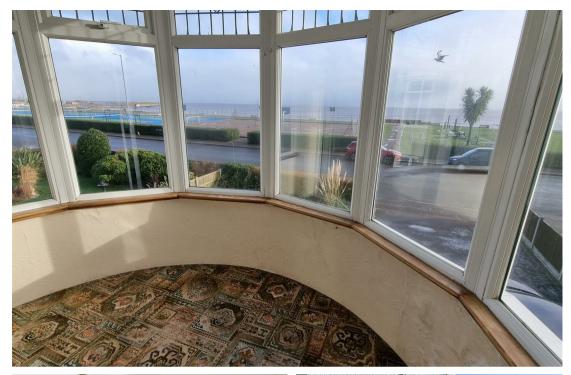

ading to large loft with potential for conversion subject to any necessary consents, storage cupboard.

#### Lounge

16'0" x 14'8" (4.89 x 4.48) Brick fireplace, electric fire, double glazed window to front aspect.

#### Sun Room

7'11" x 5'2" (2.42 x 1.6) Sea Views. Sealed unit double glazing

#### Kitchen

11'10" x 6'3" ( $3.62 \times 1.93$ ) Base units with worktops, electric cooker point, double glazed window to front aspect.

Bedroom 1 13'9" x 11'3" (4.2 x 3.44) Built in wardrobe, storage heater, double glazed window to side aspect.

Bedroom 2 13'9" x 10'7" (4.2 x 3.25) Two double glazed window to front aspect, storage heater, built in wardrobe.

Bathroom 10'7" x 5'0" (3.25 x 1.54) Panel bath, hand basin, low level WC, opaque double glazed window to rear aspect, electric heater.













## Outside

Communal gardens. Rear shared driveway leading to garage. Shared front driveway.

#### Tenure

Leasehold remainder of a 999 year lease from 1979. The vendor will also be selling their share of the Freehold. The vendor informs us that the maintenance and contribution towards is dealt with by the residents through regular meetings.

## Council Tax

Band B

#### Services

Mains water, electricity, drainage.

#### Location

Gorleston on Sea is a coastal town 2 miles from Great Yarmouth centre and has a varied selection of local shops \* Golf Course \* Modern District hospital \* Schools for all ages \* Library \* Regular bus services to the main shopping areas and a sandy beach.

#### Directions

From the Gorleston office head south along the High Street, continue over the