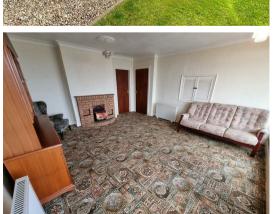

#### Lounge

16'0" x 14'8" (4.89 x 4.48) Brick fireplace, electric fire, double glazed window to front aspect.

## Outside

Communal gardens. Rear shared driveway leading to garage. Shared front driveway.