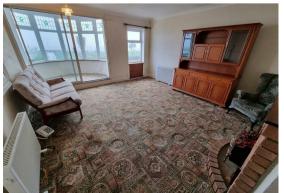

#### Lounge

16'0" x 14'8" (4.89 x 4.48) Brick fireplace, electric fire, double glazed window to front aspect.