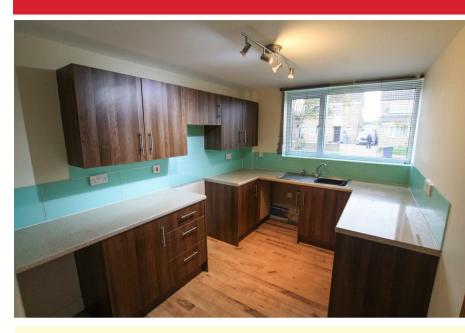

### Kitchen 10'9" x 7'10" (3.3 x 2.4)

Modern kitchen with ample storage and work surface. Space and plumbing for appliances.