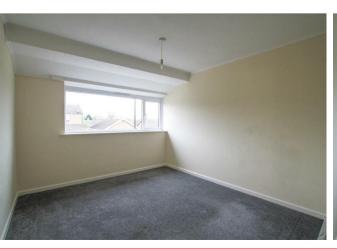

### Bedroom 1 10'9" x 98'5" (3.3 x 30)

Double bedroom with big front aspect window. Heater.

### Bedroom 2 10'9" x 8'6" (3.3 x 2.6)

Second double bedroom, front aspect window, heater.