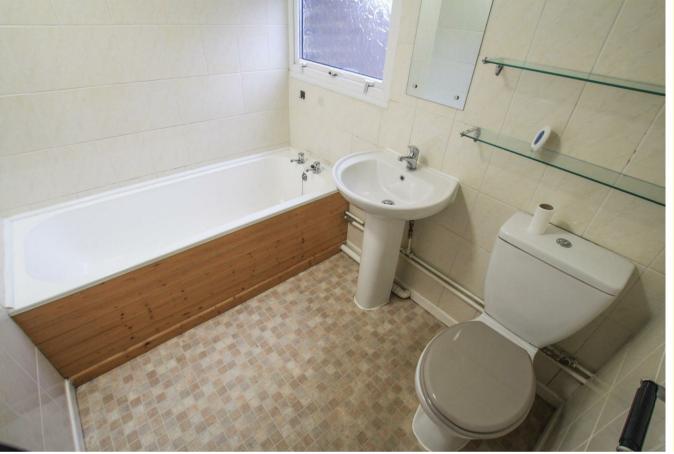

### Bathroom

Suite comprising bath, WC and wash basin. Frosted window, heater, fully tiled walls.