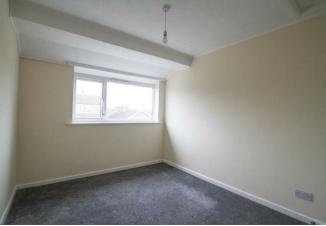

### Bedroom 1 10'9" x 98'5" (3.3 x 30)

Double bedroom with big front aspect window. Heater.

### Bedroom 2 10'9" x 8'6" (3.3 x 2.6)

Second double bedroom, front aspect window, heater.