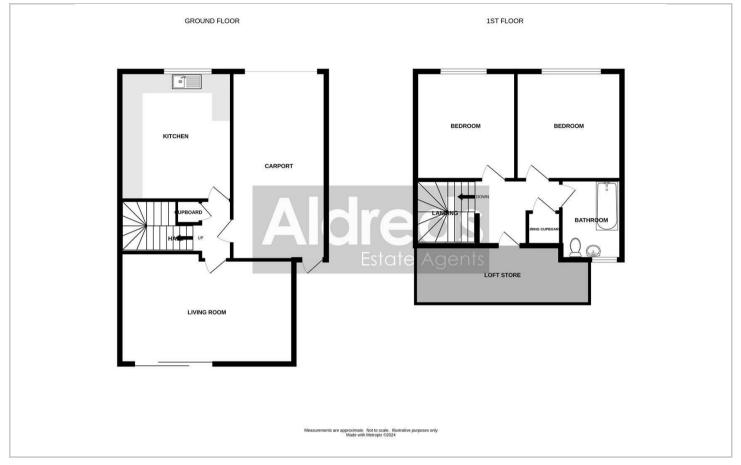

ble monthly in advance.

### TENANCY

6 Months Assured Shorthold.

#### **TERMS**

NO SMOKING

#### **ADDITIONAL INFO**

All applications for tenancy to be on a form which can be obtained from this office. A non-refundable holding deposit equivalent to one week's rent will be required. This will be transferred towards the first month's rent on commencement of

Directions



the tenancy. The rent is payable monthly in advance and a Dilapidations deposit equivalent to 5 weeks' rent will also be required when agreements are signed. The Dilapidations Deposit is returnable after completion of a satisfactory tenancy. The aforementioned charges would be payable by bankers draft, a cheque drawn on a Building Society account, cash or Debit Card. NOT A PERSONAL CHEQUE.

## Floor Plans Location Map





### **Energy Performance Graph**



### Viewing

Please contact our Aldreds Lettings Office on 01493 849111 if you wish to arrange a viewing appointment for this property or require further information.

#### Disclaimer

These particulars are issued on an understanding that all negotiations shall be conducted through Messrs. Aldreds. Please note: Messrs. Aldreds for themselves and for the vendors or lessors of this property whose ageistences to condition and experiences to the experiences to condition and experiences to the experience tof the experience to the experience to the experience to the exper

Aldreds are pleased to be working with Mortgage Advice Bureau. They're an award-winning mortgage broker with over 1,400 advisers across the UK, and have access to over 12,000 mortgage pr