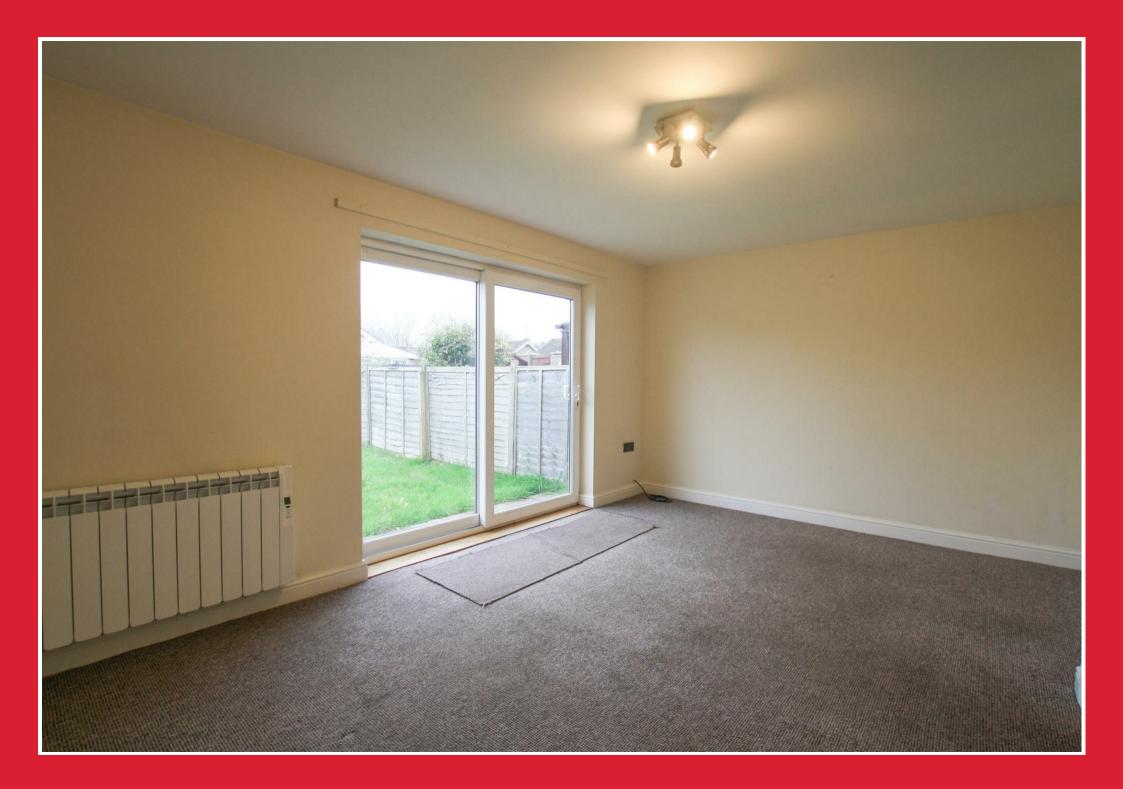

### Living Room 15'1" x 10'9" (4.6 x 3.3)

Large living room, glazed patio sliding doors to garden, TV / BT points, heater.