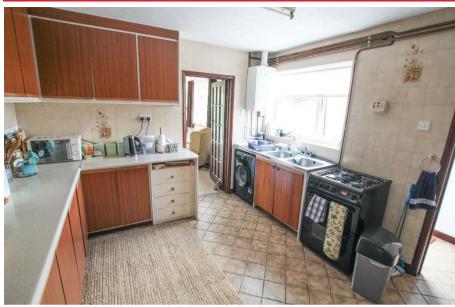

# Kitchen Breakfast Room 11'9" x 11'1" (3.6 x 3.4)

Kitchen with ample storage and work surface and with enough room for a small table & chairs. Appliances include a gas cooker. Space and plumbing for additional appliances.