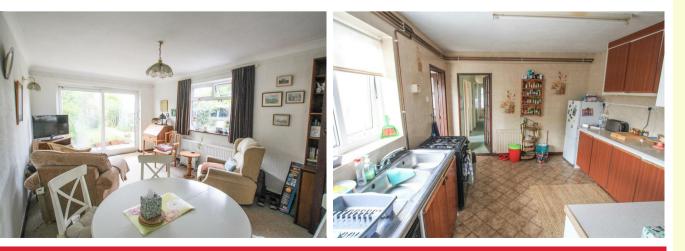

# Living Room 17'0" x 11'1" (5.2 x 3.4)

Large living room with side aspect window and glazed patio doors to garden. TV point, radiator.

# Kitchen Breakfast Room 11'9" x 11'1" (3.6 x 3.4)

Kitchen with ample storage and work surface and with enough room for a small table & chairs. Appliances include a gas cooker. Space and plumbing for additional appliances.