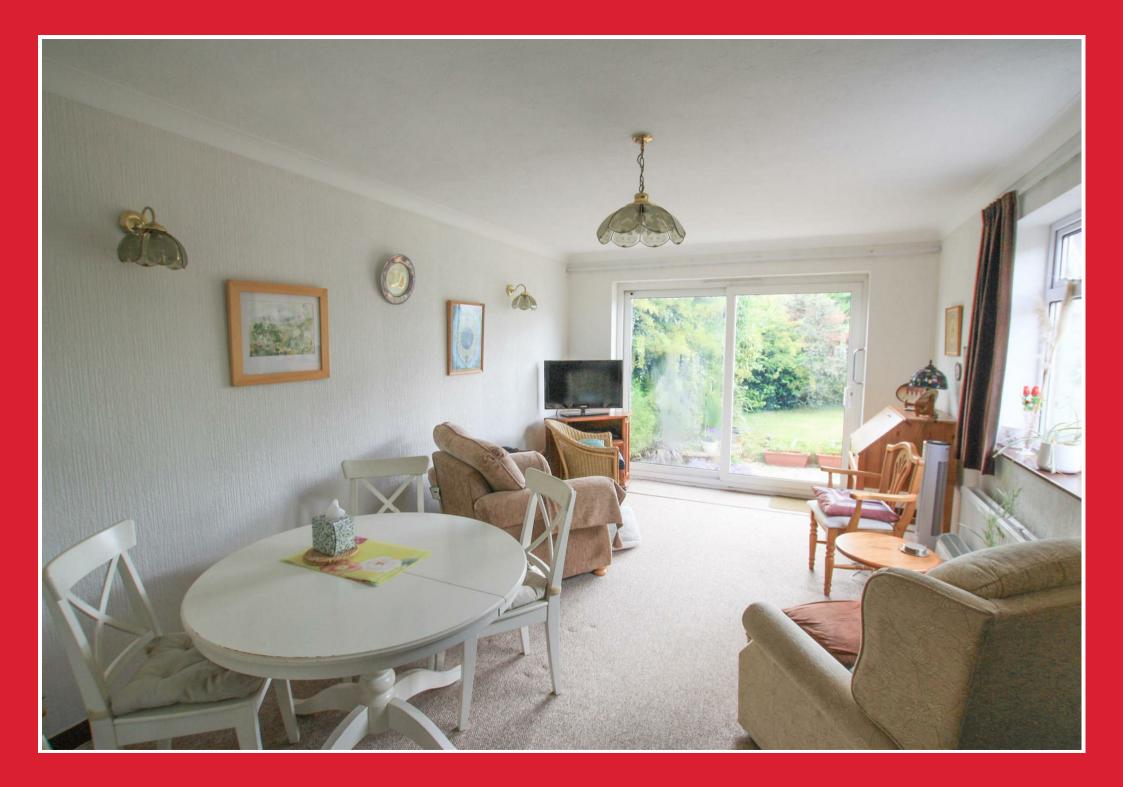

# Living Room 17'0" x 11'1" (5.2 x 3.4)

Large living room with side aspect window and glazed patio doors to garden. TV point, radiator.