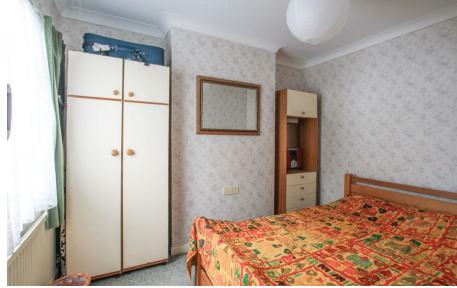

# Bedroom 3 / Dressing Room 10'2" x 6'6" (3.1 x 2)

Single bedroom, currently in use as a dressing room. Skylight window, radiator.