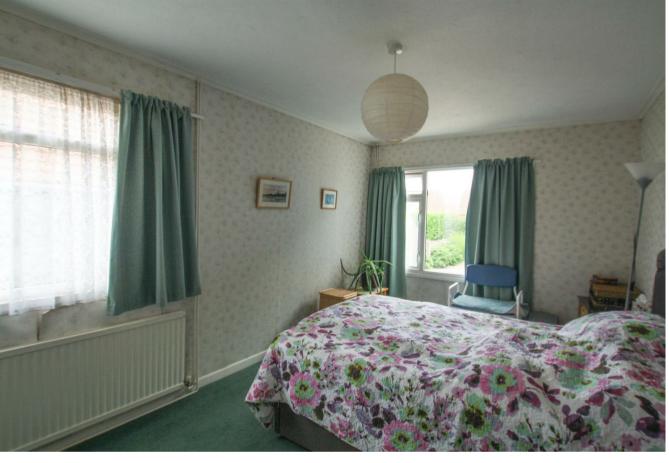

# Living Room 17'0" x 11'1" (5.2 x 3.4)

Large living room with side aspect window and glazed patio doors to garden. TV point, radiator.

# Bedroom 1 15'5" x 9'6" (4.7 x 2.9)

Double bedroom, double aspect windows, radiator.

# Bedroom 2 10'2" x 6'10" (3.1 x 2.1)

Second double bedroom, front aspect window, radiator.