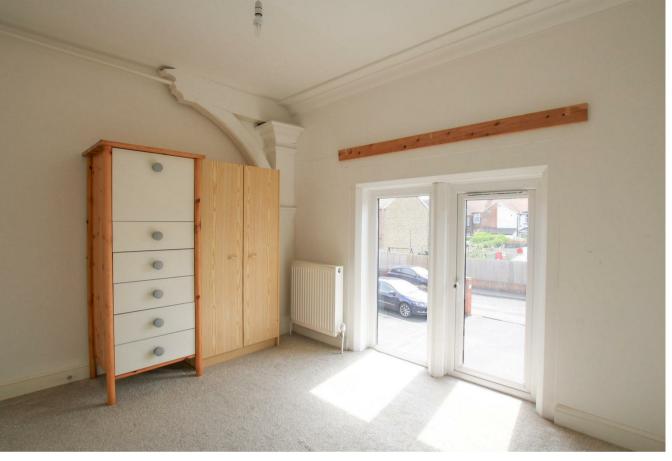

# Bedroom 1 10'3" x 10'2" (3.12 x 3.10 (3.114 x 3.098)) Double glazed window to rear aspect, radiator.

#### Bedroom 2 $10'4" \times 7'5" (3.15 \times 2.26 (3.142 \times 2.265))$ Second double bedroom, double glazed window to front

aspect, radiator.

Second Floor Study 10'4" x 6'11" (3.15 x 2.11 (3.141 x 2.119))