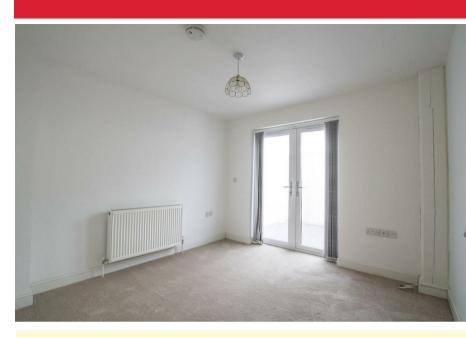

### Lounge 10'2" x 10'2" (3.10 x 3.10 (3.101 x 3.087))

Large living room, glazed doors to conservatory, TV point, radiator.

#### Conservatory 10'3" x 7'11" (3.12 x 2.41 (3.120 x 2.411))

Quality conservatory designed to use all year round providing useful additional space, radiator. Doors to garden.