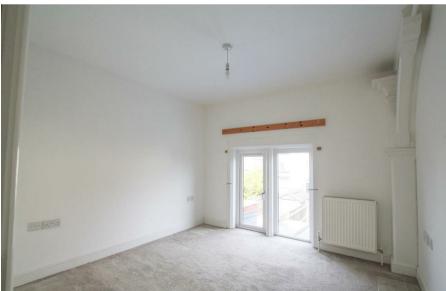

# Bedroom 1 10'3" x 10'2" (3.12 x 3.10 (3.114 x 3.098)) Double glazed window to rear aspect, radiator.

#### Bedroom 2 $10'4" \times 7'5" (3.15 \times 2.26 (3.142 \times 2.265))$ Second double bedroom, double glazed window to front

aspect, radiator.

Second Floor Study 10'4" x 6'11" (3.15 x 2.11 (3.141 x 2.119))