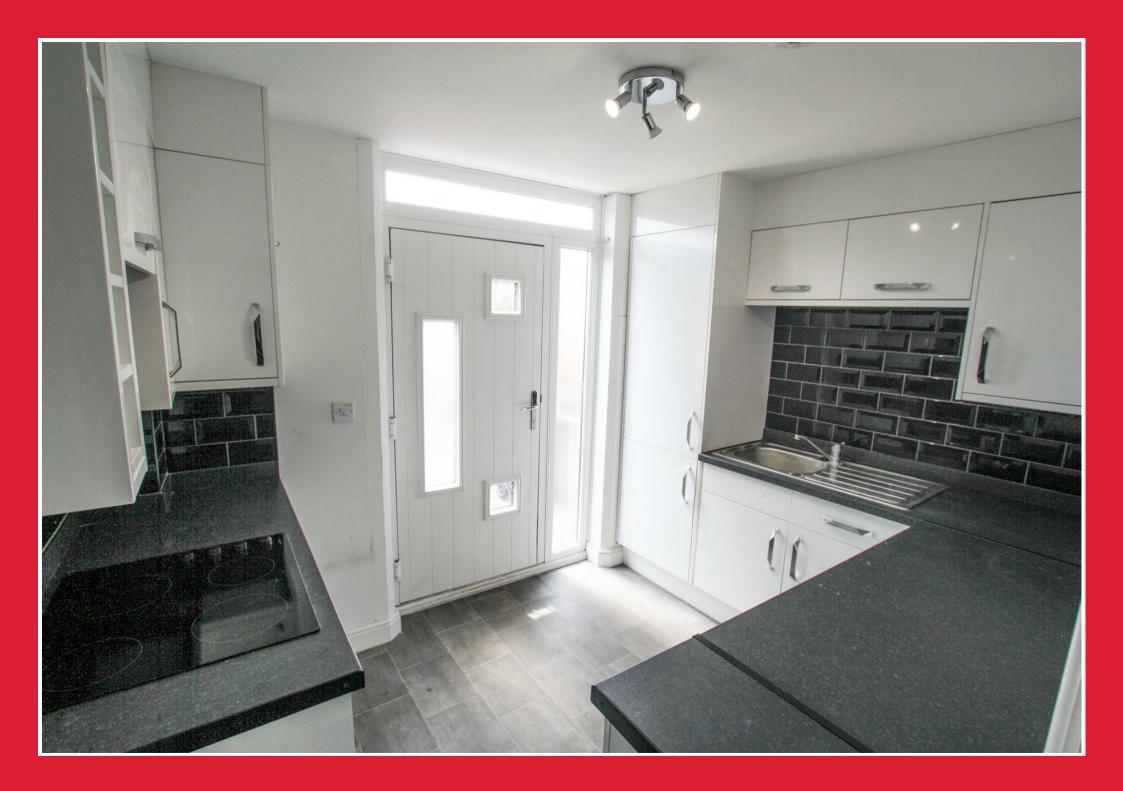

#### Kitchen 10'4" x 7'6" (3.15 x 2.29 (3.139 x 2.294))

Superb modern kitchen with ample storage and work surface. Appliances include electric hob, oven and cooker hood.