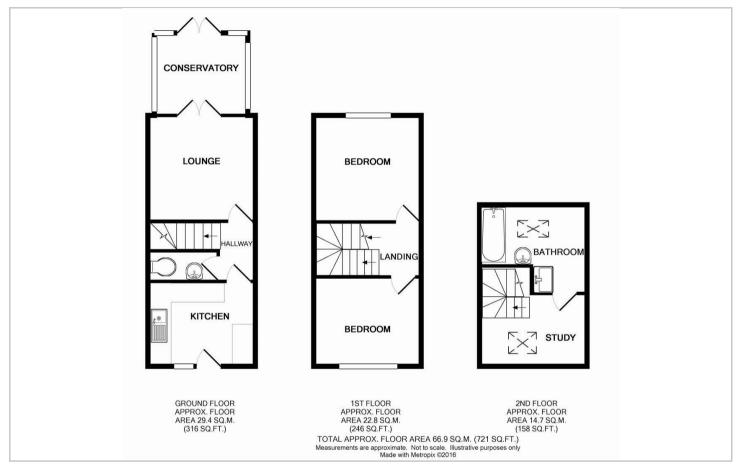

ates. The rent is payable monthly in advance.

TENANCY

6 Months Assured Shorthold.

**TERMS** 

NO SMOKING





#### **ADDITIONAL INFO**

All applications for tenancy to be on a form which can be obtained from this office. A non-refundable holding deposit equivalent to one week's rent will be required. This will be transferred towards the first month's rent on commencement of the tenancy. The rent is payable monthly in advance and a Dilapidations deposit equivalent to 5 weeks' rent will also be required when agreements are signed. The Dilapidations Deposit is returnable after completion of a satisfactory tenancy. The aforementioned charges would be payable by bankers draft, a cheque drawn on a Building Society account, cash or Debit Card. NOT A PERSONAL CHEQUE.

Floor Plans Location Map





#### **Energy Performance Graph**



#### Viewing

Please contact our Aldreds Lettings Office on 01493 849111 if you wish to arrange a viewing appointment for this property or require further information.

#### Disclaimer

These particulars are issued on an understanding that all negotiations shall be conducted through Messrs. Aldreds. Please note: Messrs. Aldreds for themselves and for the vendors or lessors of this property whose ageistence is a given notice that: 1. Particulars are set out as a general outline only for guidance of intending purchasers or lessees, and do not constitute nor constitute part of, an offer or contract. 2. All descriptions, references to condition and necessary permises and occupation, and other details are given without responsibility and any intending pu