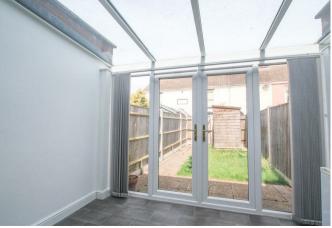

#### Conservatory 10'3" x 7'11" (3.12 x 2.41 (3.120 x 2.411))

Quality conservatory designed to use all year round providing useful additional space, radiator. Doors to garden.