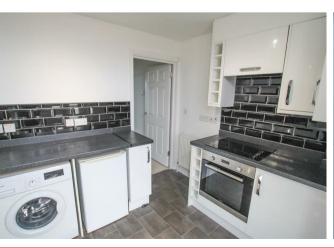

#### Kitchen 10'4" x 7'6" (3.15 x 2.29 (3.139 x 2.294))

Superb modern kitchen with ample storage and work surface. Appliances include electric hob, oven and cooker hood.