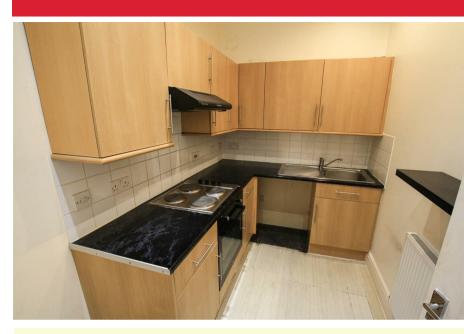

### Kicthen 9'2" x 6'6" (2.8 x 2)

Modern kitchen with ample storage and work surface. Appliances include electric hob, oven and cooker hood. Space and plumbing for additional appliances. Inset spot lighting.