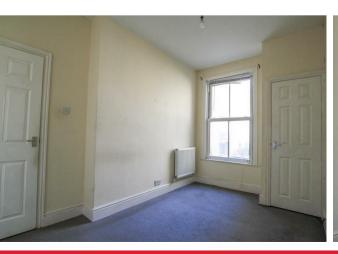

#### Bedroom 1 13'5" x 7'6" (4.1 x 2.3)

Double bedroom, rear aspect window, built in cupboard, radiator.

#### Bedroom 2 12'1" x 7'6" (3.7 x 2.3)

Second double bedroom, front aspect window, radiator.