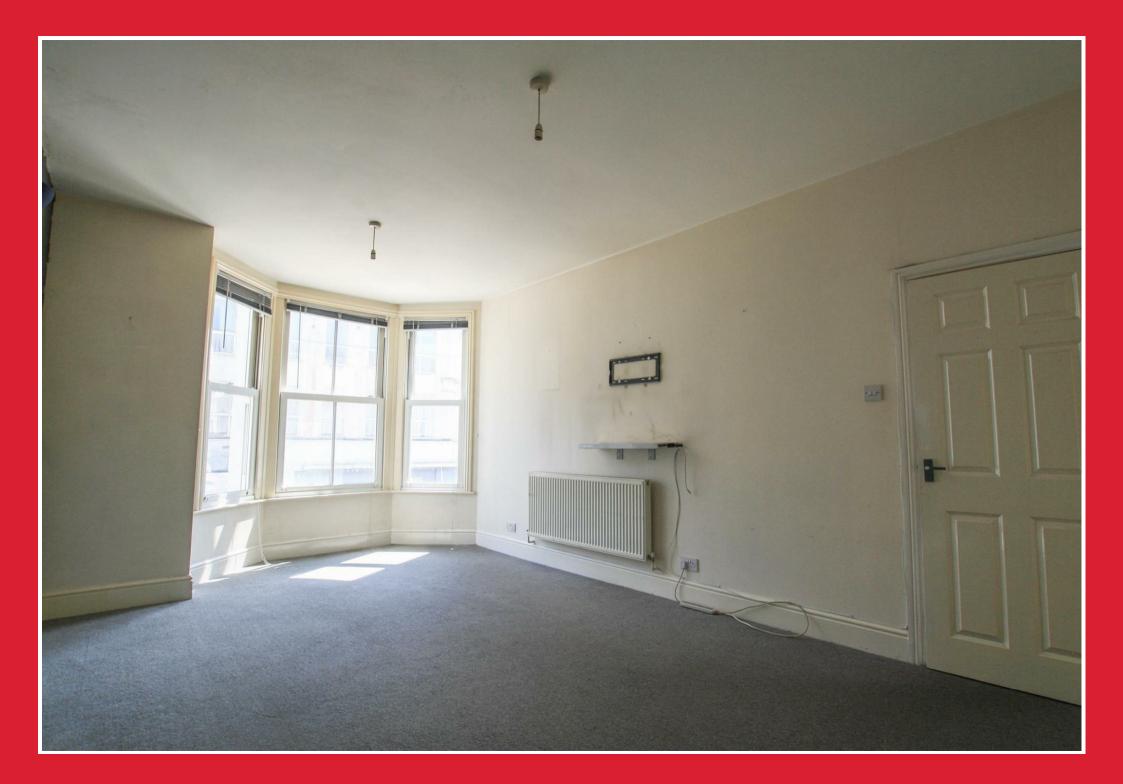

#### Living Room 19'0" x 11'5" (5.8 x 3.5)

Impressive living room with high ceilings and big bay window which allows much natural light into the room. Radiator.