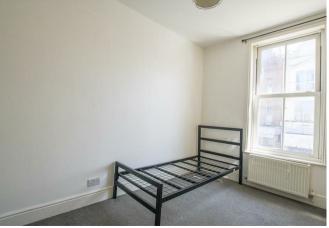

#### Bedroom 1 13'5" x 7'6" (4.1 x 2.3)

Double bedroom, rear aspect window, built in cupboard, radiator.

#### Bedroom 2 12'1" x 7'6" (3.7 x 2.3)

Second double bedroom, front aspect window, radiator.