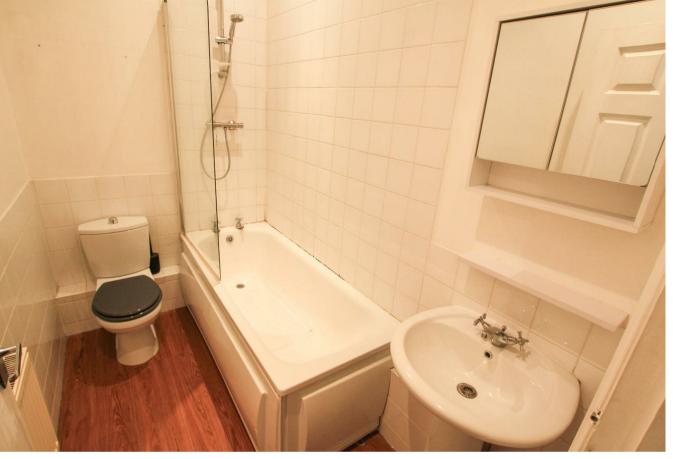

#### Bathroom

Modern white suite comprising bath with shower over, WC and wash basin. Inset spotlights, radiator.