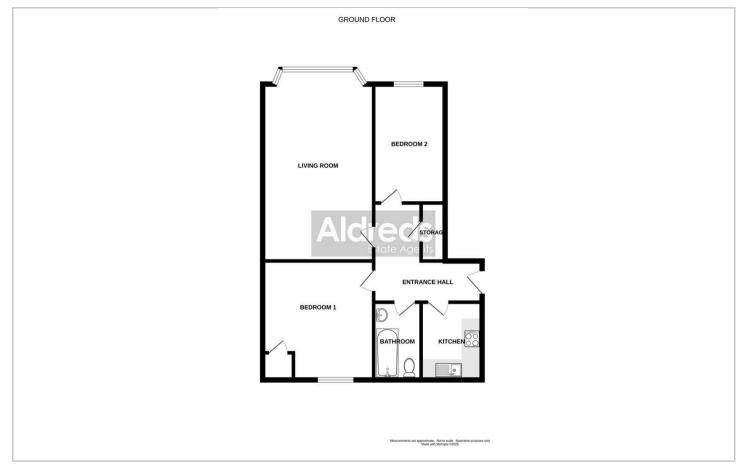

## Floor Plans Location Map

#### **Entrance Hall**

Private entrance hall accessed via secure entrance lobby. Built in storage cupboard, radiator.

#### Living Room 19'0" x 11'5" (5.8 x 3.5)

Impressive living room with high ceilings and big bay window which allows much natural light into the room. Radiator.

#### Bedroom 1 13'5" x 7'6" (4.1 x 2.3)

Double bedroom, rear aspect window, built in cupboard, radiator.

#### Bedroom 2 12'1" x 7'6" (3.7 x 2.3)

Second double bedroom, front aspect window, radiator.