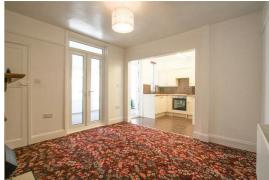

# Kitchen Dining Room 19'8" x 11'5" (6 x 3.5)

Superb modern kitchen with ample storage and work surface. Appliances include electric hob, oven and cooker hood. Space and plumbing for additional appliances. Large dining area with built in cupboard, doors to sun room, radiator.