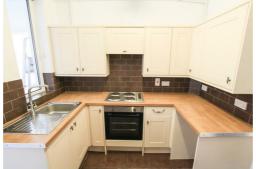

# Kitchen Dining Room 19'8" x 11'5" (6 x 3.5)

Superb modern kitchen with ample storage and work surface. Appliances include electric hob, oven and cooker hood. Space and plumbing for additional appliances. Large dining area with built in cupboard, doors to sun room, radiator.