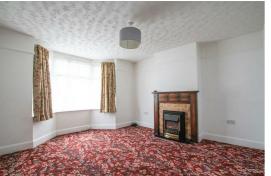

# Living Room 12'5" x 11'5" (3.8 x 3.5)

Large living room with big front aspect bay window, feature fireplace, TV point, Radiator.