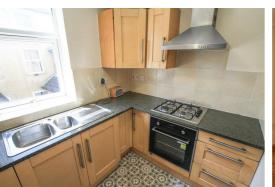

#### Kitchen 8'10" x 6'6" (2.7 x 2)

Superb modern kitchen with ample storage and work surface. Appliances include gas hob, oven and cooker hood.