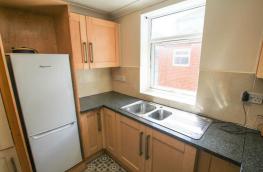

#### Utility Room 8'6" x 5'2" (2.6 x 1.6)

Separate utility room with additional work surface and space & plumbing for additional appliances. Tiled floor, door to rear.