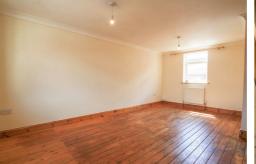

#### Living Room 19'8" x 11'1" (6 x 3.4)

Impressive 19ft long living room, double aspect windows, wooden floor, radiator, BT point.