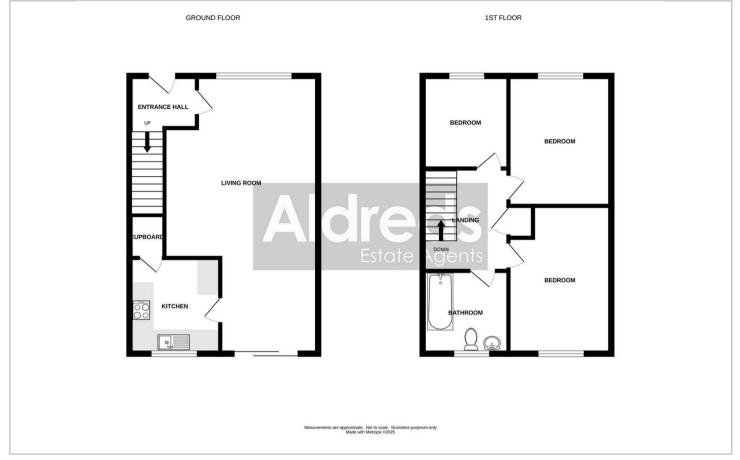

monthly in advance.

#### **TENANCY**

6 Months Assured Shorthold.





# TERMS NO SMOKING / PETS CONSIDERED

#### **ADDITIONAL INFO**

All applications for tenancy to be on a form which can be obtained from this office. A non-refundable holding deposit equivalent to one week's rent will be required. This will be transferred towards the first month's rent on commencement of the tenancy. The rent is payable monthly in advance and a Dilapidations deposit equivalent to 5 weeks' rent will also be required when agreements are signed. The Dilapidations Deposit is returnable after completion of a satisfactory tenancy. The aforementioned charges would be payable by bankers draft, a cheque drawn on a Building Society account, cash or Debit Card. NOT A PERSONAL CHEQUE.

## Floor Plans Location Map





## **Energy Performance Graph**



#### Viewing

Please contact our Aldreds Lettings Office on 01493 849111 if you wish to arrange a viewing appointment for this property or require further information.

#### Disclaimer

These particulars are issued on an understanding that all negotiations shall be conducted through Messrs. Aldreds. Please note: Messrs. Aldreds for themselves and for the vendors or lessors of this property whose ageisents they are given notice that: 1. Particulars are set out as a general outline only for guidance of intending purchasers or lessees, and do not constitute nor constitute nor constitute nor contract. 2. All descriptions, teferences to condition and necessary permissions or tenants should not rely on them as statements or representations of fact but must