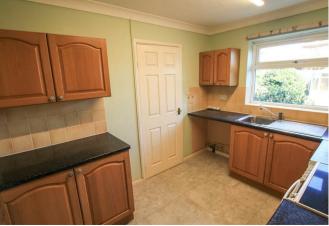

## Kitchen 10'2" x 7'10" (3.1 x 2.4)

Superb kitchen with ample storage and work surface. Appliances include electric cooker. Space and plumbing for additional appliances. Built in cupboard.