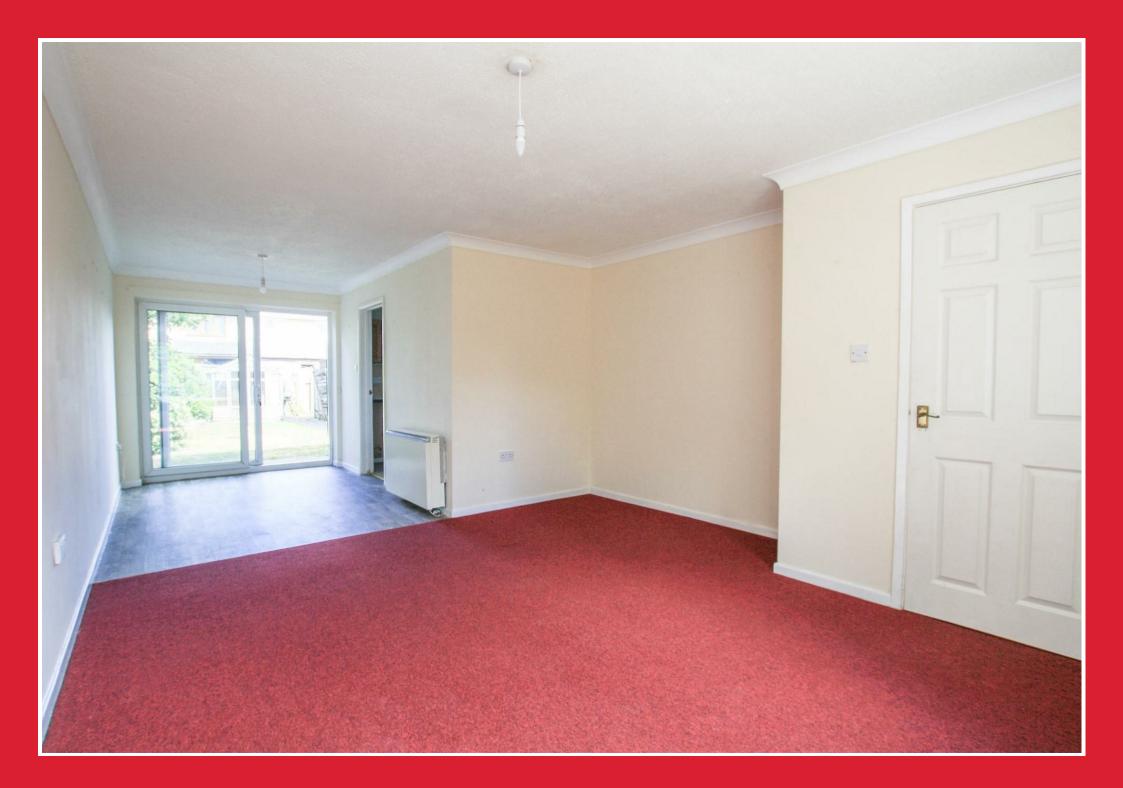

#### Living Room 24'3" x 12'5" (7.4 x 3.8)

Very impressive 24ft long living room dining room, big front aspect window, glazed patio doors to garden, dining area, TV point, heater.