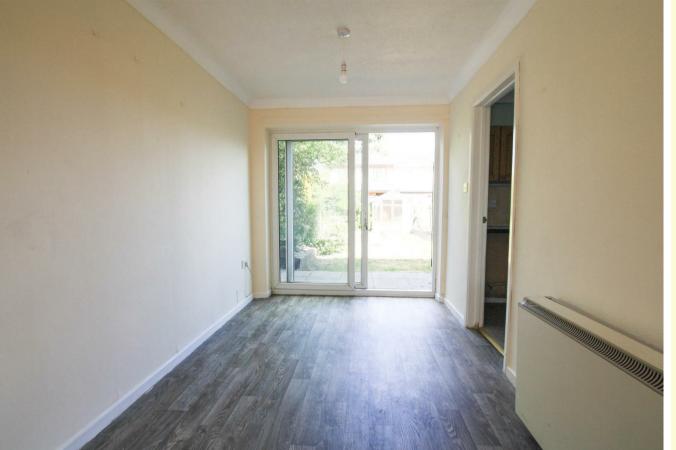

#### Living Room 24'3" x 12'5" (7.4 x 3.8)

Very impressive 24ft long living room dining room, big front aspect window, glazed patio doors to garden, dining area, TV point, heater.