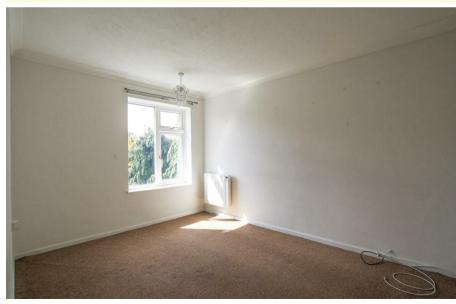

### Bedroom 1 12'1" x 8'10" (3.7 x 2.7)

Double bedroom, front aspect window, heater.

### Bedroom 2 12'1" x 8'10" (3.7 x 2.7)

Second double bedroom, rear aspect window overlooking the garden. Heater.