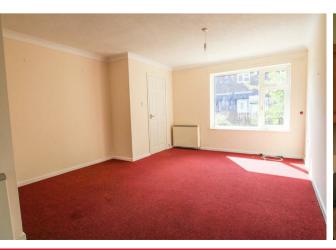

### Bedroom 1 12'1" x 8'10" (3.7 x 2.7)

Double bedroom, front aspect window, heater.

### Bedroom 2 12'1" x 8'10" (3.7 x 2.7)

Second double bedroom, rear aspect window overlooking the garden. Heater.