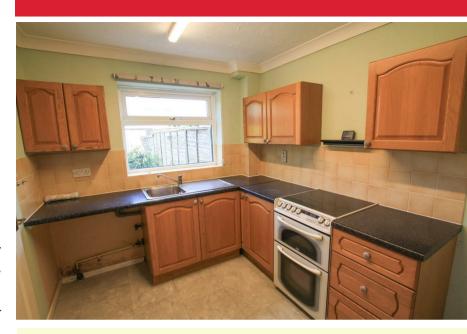

## Kitchen 10'2" x 7'10" (3.1 x 2.4)

Superb kitchen with ample storage and work surface. Appliances include electric cooker. Space and plumbing for additional appliances. Built in cupboard.