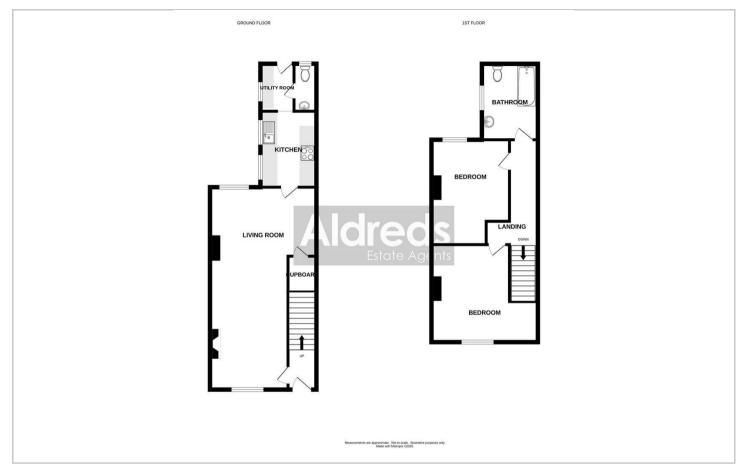

he rent is payable monthly in advance.

#### **TENANCY**

6 Months Assured Shorthold.



## TERMS NO SMOKING

#### **ADDITIONAL INFO**

All applications for tenancy to be on a form which can be obtained from this office. A non-refundable holding deposit equivalent to one week's rent will be required. This will be transferred towards the first month's rent on commencement of the tenancy. The rent is payable monthly in advance and a Dilapidations deposit equivalent to 5 weeks' rent will also be required when agreements are signed. The Dilapidations Deposit is returnable after completion of a satisfactory tenancy. The aforementioned charges would be payable by bankers draft, a cheque drawn on a Building Society account, cash or Debit Card. NOT A PERSONAL CHEQUE.

## Floor Plans Location Map





## **Energy Performance Graph**



## Viewing

Please contact our Aldreds Lettings Office on 01493 849111 if you wish to arrange a viewing appointment for this property or require further information.

#### Disclaimer

These particulars are issued on an understanding that all negotiations shall be conducted through Messrs. Aldreds. Please note: Messrs. Aldreds for themselves and for the vendors or lessors of this property whose ageistence given notice that: 1. Particulars are set out as a general outline only for guidance of intending purchasers or lessees, and do not constitute nor constitute part of, an offer or contract. 2. All descriptions, references to condition and necessary permises and occupation, and other details are given without responsibility and any intending purchasers