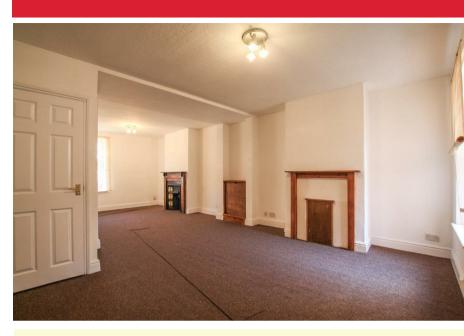

### Living Room 26'10" x 14'1" (8.2 x 4.3)

Very impressive 26 ft long living room, double aspect windows, feature fireplace, built in storage cupboard, radiators, BT point.

## Bedroom 1 15'1" x 10'5" (4.6 x 3.2)

Double bedroom, front aspect window, feature fireplace, radiator.