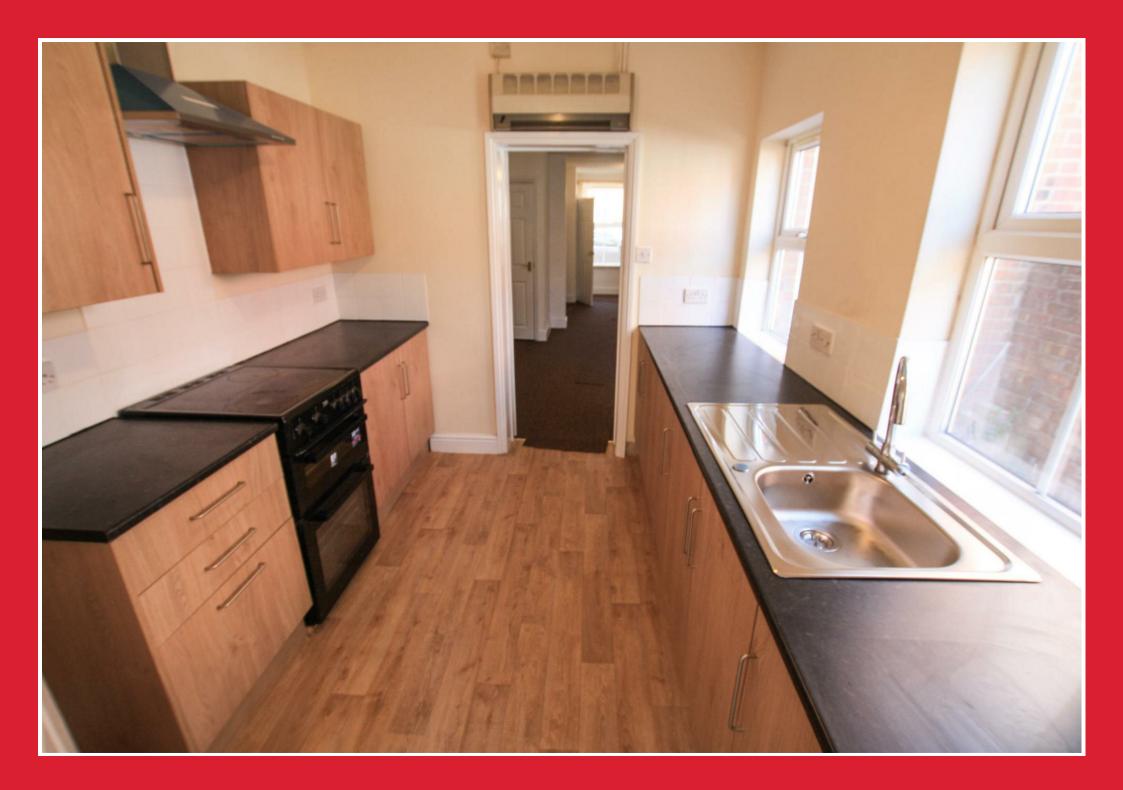

## Kitchen 9'10" x 8'2" (3 x 2.5)

Newly refitted kitchen with ample storage and work surface. Appliances include electric cooker. Space for additional appliances.