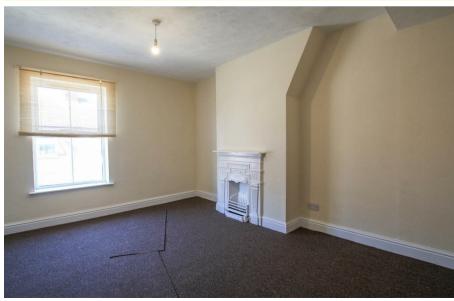

## Bedroom 1 15'1" x 10'5" (4.6 x 3.2)

Double bedroom, front aspect window, feature fireplace, radiator.

## Bedroom 2 10'5" x 10'5" (3.2 x 3.2)

Second double bedroom, rear aspect window, radiator.