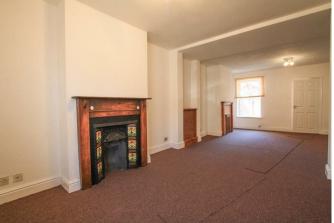

### Living Room 26'10" x 14'1" (8.2 x 4.3)

Very impressive 26 ft long living room, double aspect windows, feature fireplace, built in storage cupboard, radiators, BT point.