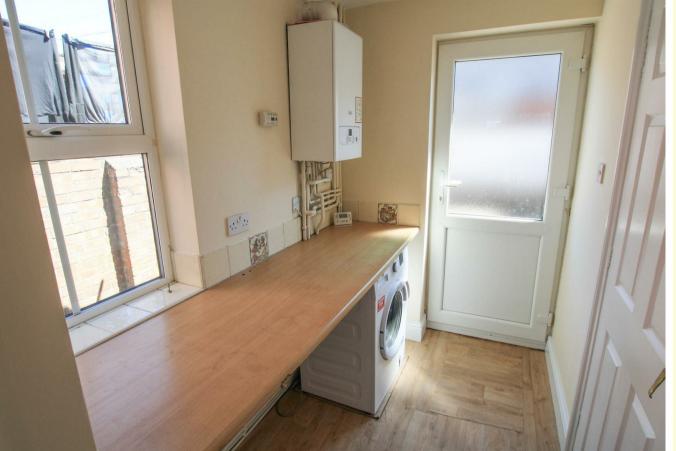

## Utility Room 6'10" x 5'2" (2.1 x 1.6)

Separate utility room, space and plumbing for additional appliances. Door to courtyard garden.