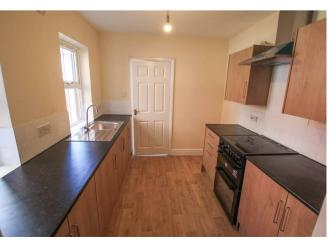

## Kitchen 9'10" x 8'2" (3 x 2.5)

Newly refitted kitchen with ample storage and work surface. Appliances include electric cooker. Space for additional appliances.