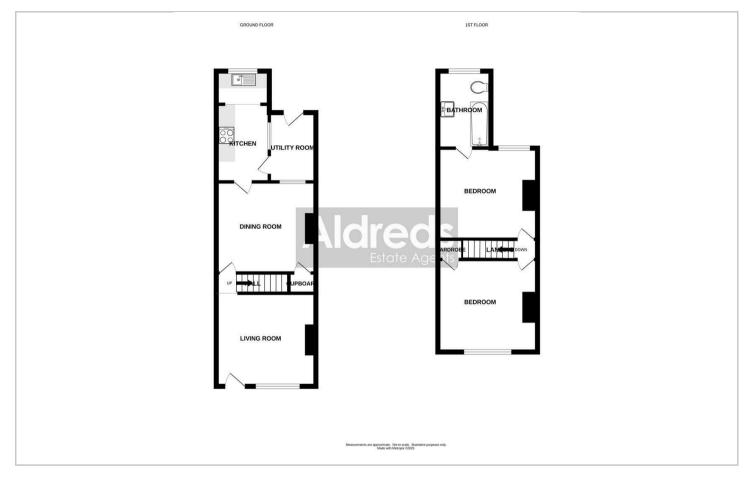

erage rates. The rent is payable monthly in advance.

TENANCY

6 Months Assured Shorthold.

**TERMS** 

NO SMOKING

ADDITIONAL INFO



All applications for tenancy to be on a form which can be obtained from this office. A non-refundable holding deposit equivalent to one week's rent will be required. This will be transferred towards the first month's rent on commencement of the tenancy. The rent is payable monthly in advance and a Dilapidations deposit equivalent to 5 weeks' rent will also be required when agreements are signed. The Dilapidations Deposit is returnable after completion of a satisfactory tenancy. The aforementioned charges would be payable by bankers draft, a cheque drawn on a Building Society account, cash or Debit Card. NOT A PERSONAL CHEQUE.

### Floor Plans Location Map





#### **Energy Performance Graph**



#### Viewing

Please contact our Aldreds Lettings Office on 01493 849111 if you wish to arrange a viewing appointment for this property or require further information.

#### Disclaimer

These particulars are issued on an understanding that all negotiations shall be conducted through Messrs. Aldreds. Please note: Messrs. Aldreds for themselves and for the vendors or lessors of this property whose ageistence given notice that: 1. Particulars are set out as a general outline only for guidance of intending purchasers or lessees, and do not constitute nor constitute part of, an offer or contract. 2. All descriptions, references to condition and necessary permises and occupation, and other details are given without responsibility and any intending purchas