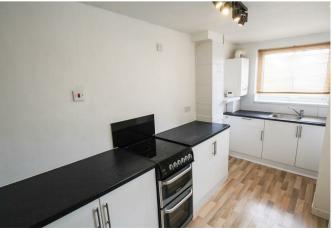

#### Kitchen 13'9" x 6'6" (4.2 x 2)

Superb modern kitchen with ample storage and work surface. Appliances include electric cooker. Door to utility room.