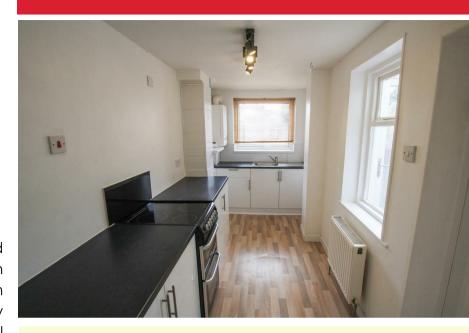

#### Kitchen 13'9" x 6'6" (4.2 x 2)

Superb modern kitchen with ample storage and work surface. Appliances include electric cooker. Door to utility room.

#### Utility Room 8'2" x 4'11" (2.5 x 1.5)

Space and plumbing for appliances, door to garden.