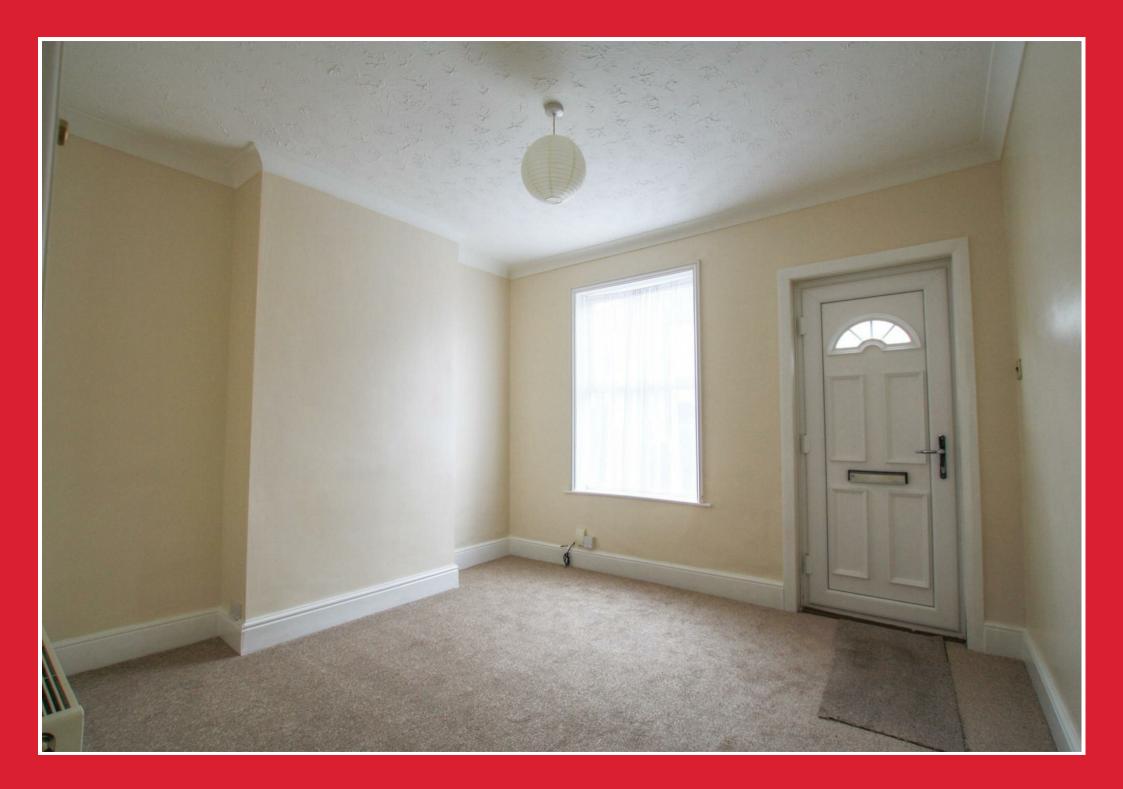

### Living Room 11'5" x 10'9" (3.5 x 3.3)

Large living room with big front aspect window. TV point, radiator.