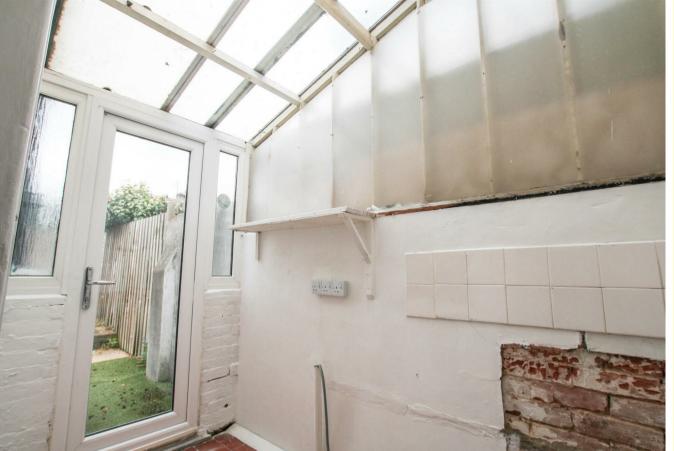

#### Utility Room 8'2" x 4'11" (2.5 x 1.5)

Space and plumbing for appliances, door to garden.