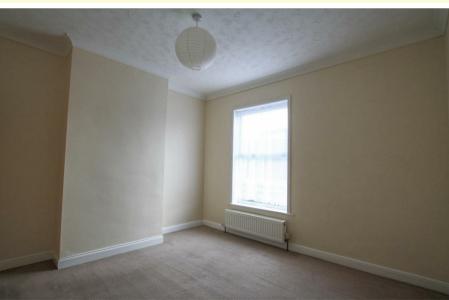

#### Bedroom 1 11'5" x 10'9" (3.5 x 3.3)

Double bedroom, rear aspect window overlooking the garden, door to en-suite bathroom, radiator.

### Bedroom 2 11'5" x 10'9" (3.5 x 3.3)

Second double bedroom, front aspect window, built in wardrobe, radiator.