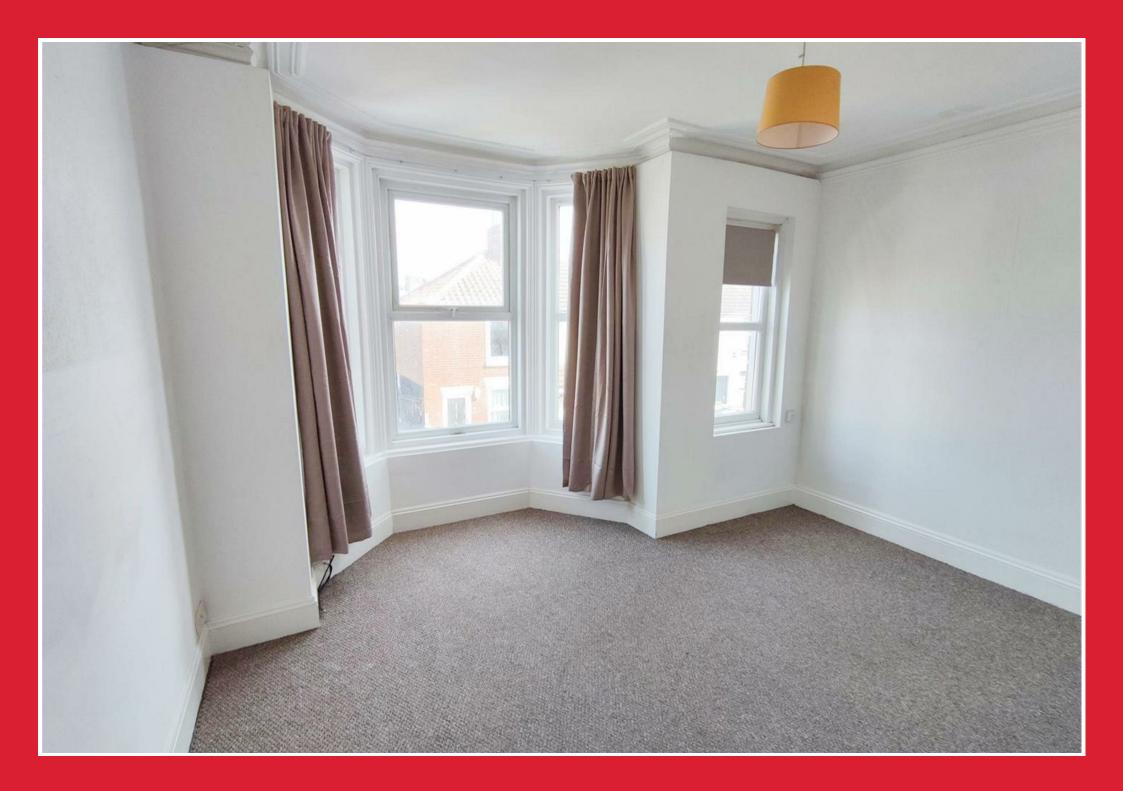

# LOUNGE: 10'5" x 13'5" reducing to 9'0" (3.20 x 4.09 reducing to 2.76)

Fitted carpet, uPVC double glazed window to rear and electric heater.

## BEDROOM: 10'5" x 13'5" reducing to 9'0" (3.20 x 4.09 reducing to 2.76)

Fitted carpet, uPVC double glazed window to rear and electric heater.