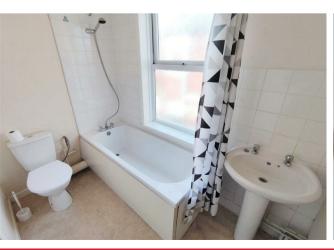

#### BATHROOM: 8'2" x 5'1" (2.49 x 1.57)

Vinyl floor, fan heater, obscure uPVC double glazed window, white bathroom suite comprising: low level WC, pedestal wash basin, panelled bath with mixer shower over.