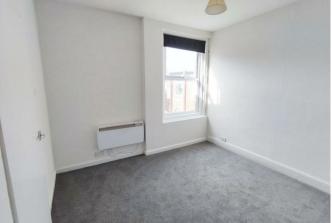

## BEDROOM: 10'5" x 13'5" reducing to 9'0" (3.20 x 4.09 reducing to 2.76)

Fitted carpet, uPVC double glazed window to rear and electric heater.