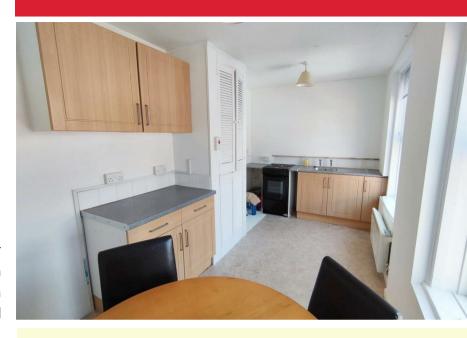

# LOUNGE: 10'5" x 13'5" reducing to 9'0" (3.20 x 4.09 reducing to 2.76)

Fitted carpet, uPVC double glazed window to rear and electric heater.

## BEDROOM: 10'5" x 13'5" reducing to 9'0" (3.20 x 4.09 reducing to 2.76)

Fitted carpet, uPVC double glazed window to rear and electric heater.

#### KITCHEN/DINER: 14'11" x 7'10" (4.55 x 2.40)

Vinyl floor, electric heater, uPVC double glazed window to side, wall and base level storage units with worktops over, stainless steel sink and drainer, cupboard housing insulated hot water cylinder and shelving, tiled splash backs, dining table and chairs, free-standing electric oven, (Electrical items available for tenants use but not maintained by the landlord).