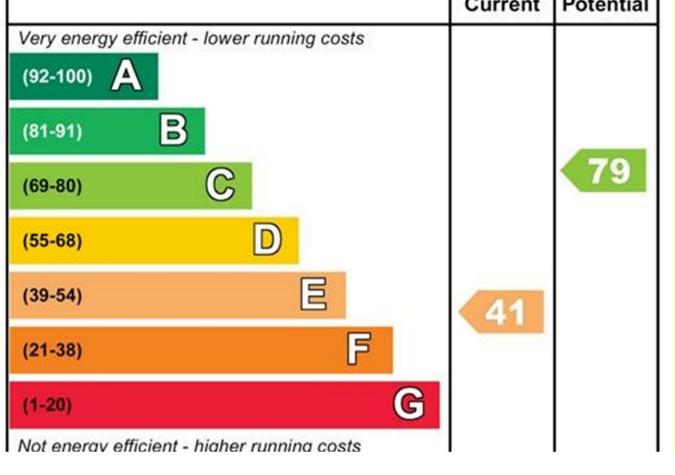

er the bath, on street parking, electric heating, double glazing, Council Tax Band A, UNFURNISHED





#### £575 PCM



#### **COMMUNAL ENTRANCE HALL:**

With key electricity meter, carpeted stairs leading to first floor and private door to:

#### **INNER HALL:**

Fitted carpet and door through to:

# LOUNGE: 10'5" x 13'5" reducing to 9'0" (3.20 x 4.09 reducing to 2.76)

Fitted carpet, uPVC double glazed window to rear and electric heater.

## BEDROOM: 10'5" x 13'5" reducing to 9'0" (3.20 x 4.09 reducing to 2.76)

Fitted carpet, uPVC double glazed window to rear and electric heater.

#### BATHROOM: 8'2" x 5'1" (2.49 x 1.57)

Vinyl floor, fan heater, obscure uPVC double glazed window, white bathroom suite comprising: low level WC, pedestal wash basin, panelled bath with mixer shower over.



Directions

#### **SEPARATE WC:**

Fitted carpet and white low level WC.

#### KITCHEN/DINER: 14'11" x 7'10" (4.55 x 2.40)

Vinyl floor, electric heater, uPVC double glazed window to side, wall and base level storage units with worktops over, stainless steel sink and drainer, cupboard housing insulated hot water cylinder and shelving, tiled splash backs, dining table and chairs, free-standing electric oven, (Electrical items available for tenants use but not maintained by the landlord).

#### **RENT:**

Rent is exclusive of Council Tax = Band A, water rates, sewerage rates. The rent is payable monthly in advance.

#### TENANCY:

6 Months Assured Shorthold.

#### TERMS:

NON SMOKERS

#### **ADDITIONAL INFO:**

All applications for tenancy to be on a form which can be obtained from this of