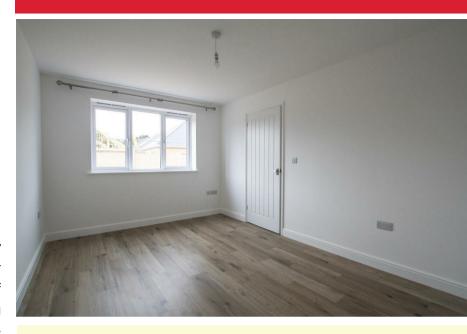

#### Living Room 14'1" x 9'6" (4.3 x 2.9)

Large living room, front aspect window, quality laminate floor, TV point, underfloor heating.