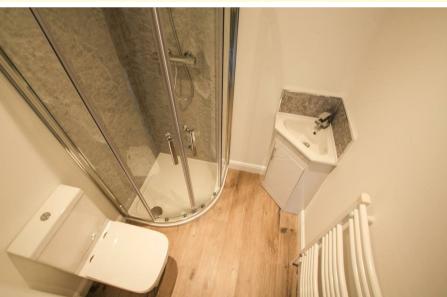

#### Bedroom 1 en-suite

Modern white suite comprising corner shower cubicle, WC and wash basin. Heated towel rail, inset spot lights.

#### Bathroom

Modern suite in white comprising bath, WC and wash basin. Heated towel rail, inset spot lights, frosted window.