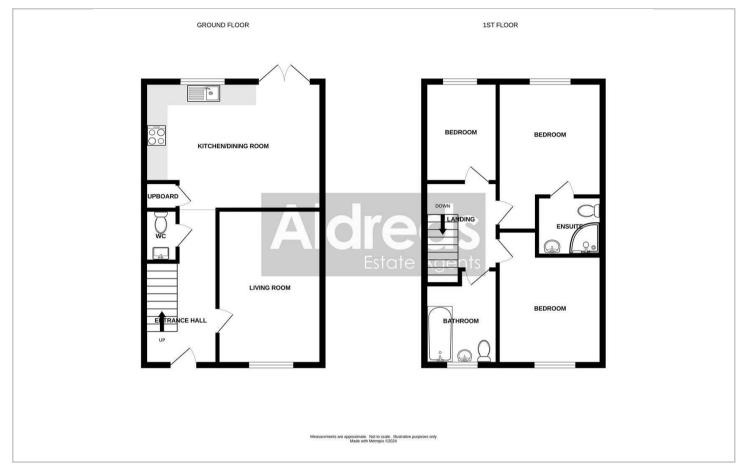

. The rent is payable monthly in advance.

**TENANCY** 

6 Months Assured Shorthold.

**TERMS** 

NO SMOKING

#### **ADDITIONAL INFO**

All applications for tenancy to be on a form which can be obtained from this office. A non-refundable holding deposit equivalent to one week's rent will be required. This will be transferred towards the first month's rent on commencement of the tenancy. The rent is payable monthly in advance and a Dilapidations deposit equivalent to 5 weeks' rent will also be required when agreements are signed. The Dilapidations Deposit is returnable after completion of a satisfactory tenancy. The aforementioned charges would be payable by bankers draft, a cheque drawn on a Building Society account, cash or Debit Card. NOT A PERSONAL CHEQUE.

## Floor Plans Location Map





#### **Energy Performance Graph**



#### Viewing

Please contact our Aldreds Lettings Office on 01493 849111 if you wish to arrange a viewing appointment for this property or require further information.

#### Disclaimer

These particulars are issued on an understanding that all negotiations shall be conducted through Messrs. Aldreds. Please note: Messrs. Aldreds for themselves and for the vendors or lessors of this property whose ageisents they are given notice that: 1. Particulars are set out as a general outline only for guidance of intending purchasers or lessees, and do not constitute nor constitute nor constitute nor contract. 2. All descriptions, teferences to condition and necessary permissions of themselves of each of the each of the

Aldreds are pleased to be working with Mo