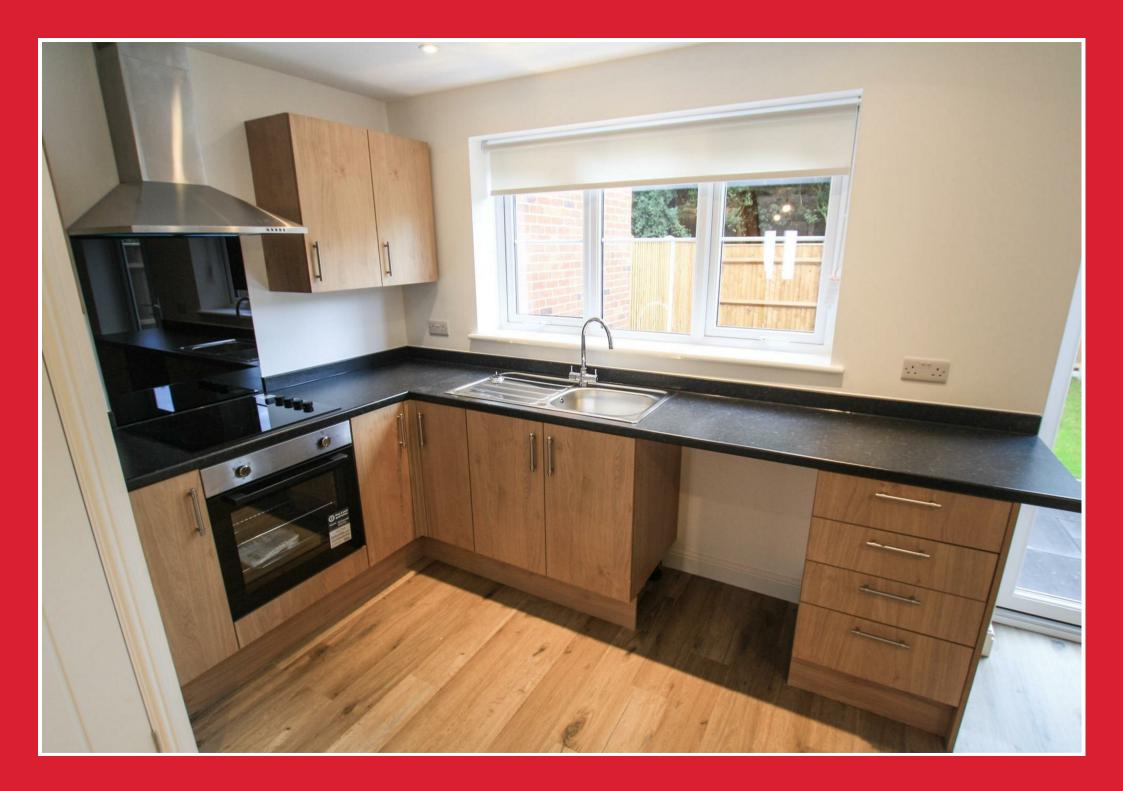

### Kitchen Dining Room 16'0" x 13'1" (4.9 x 4)

Very impressive kitchen dining room, ample storage and work surface, appliances include electric hob, oven and cooker hood. Space and plumbing for additional appliances. Large dining area, inset spot lights, glazed doors to garden, quality laminate floor, underfloor hrating.