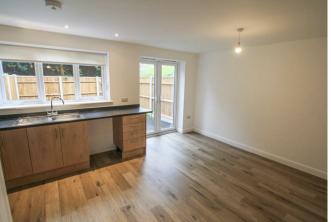

### Kitchen Dining Room 16'0" x 13'1" (4.9 x 4)

Very impressive kitchen dining room, ample storage and work surface, appliances include electric hob, oven and cooker hood. Space and plumbing for additional appliances. Large dining area, inset spot lights, glazed doors to garden, quality laminate floor, underfloor hrating.