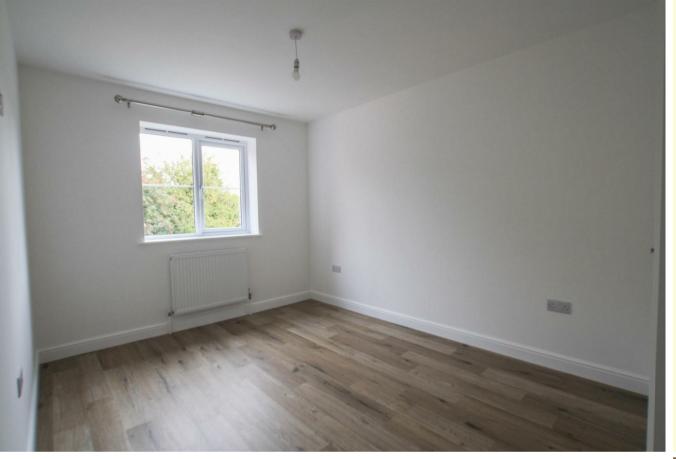

### Bedroom 1 13'9" x 9'6" (4.2 x 2.9)

Master bedroom, rear aspect window overlooking the garden, radiator, door to en-suite shower room.

#### Bedroom 2 10'5" x 9'6" (3.2 x 2.9)

Second double bedroom, front aspect window, radiator.