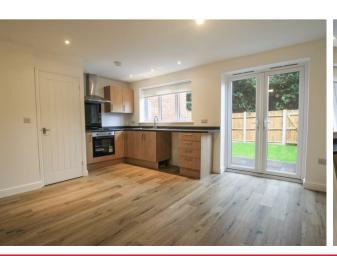

### Kitchen Dining Room 16'0" x 13'1" (4.9 x 4)

Very impressive kitchen dining room, ample storage and work surface, appliances include electric hob, oven and cooker hood. Space and plumbing for additional appliances. Large dining area, inset spot lights, glazed doors to garden, quality laminate floor, underfloor hrating.