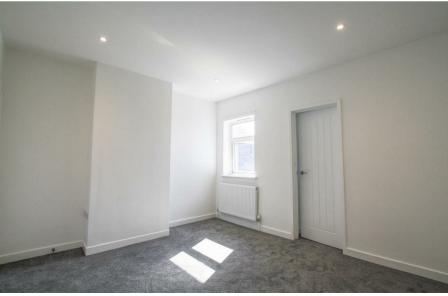

#### Bedroom 1 12'9" x 11'5" (3.9 x 3.5)

Double bedroom, front aspect window, inset spotlights, radiator.

## Bedroom 2 11'5" x 10'9" (3.5 x 3.3)

Double bedroom, rear aspect window overlooking the garden, built in wardrobe, inset spot lights, radiator.

# Bedroom 3 9'6" x 7'2" (2.9 x 2.2)

Good sized single bedroom, side aspect window, inset spotlights, radiator. This room would also make an ideal dressing room or home office.