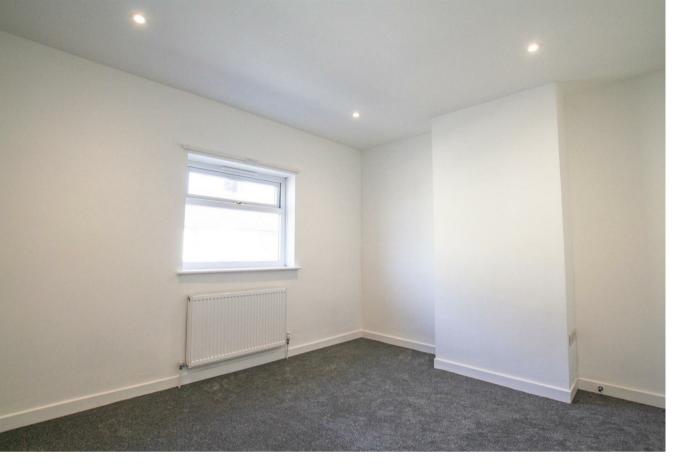

#### Living Room 12'9" x 11'5" (3.9 x 3.5)

Large living room, front aspect window, feature fireplace, quality laminate floor, inset spotlights, radiator. Archway to dining area.

#### Dining Room 12'9" x 10'9" (3.9 x 3.3)

Separate dining room, rear aspect window overlooking the garden. Quality laminate floor, inset spot lights, radiator.