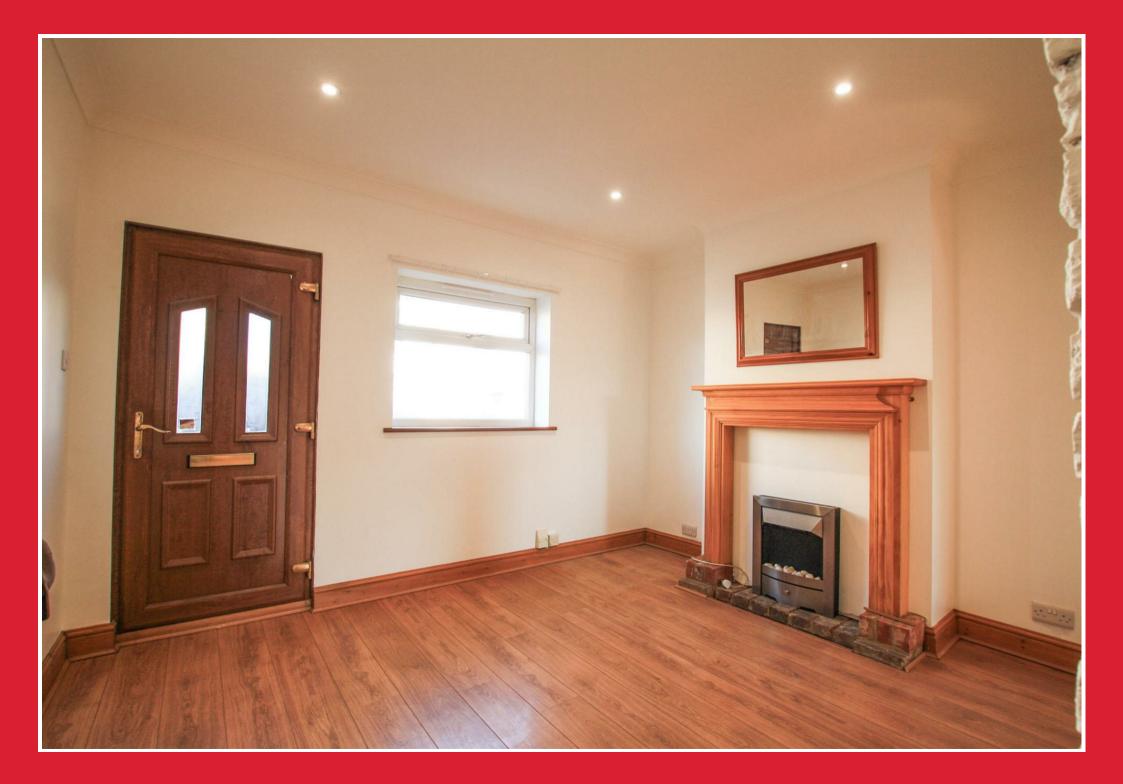

#### Living Room 12'9" x 11'5" (3.9 x 3.5)

Large living room, front aspect window, feature fireplace, quality laminate floor, inset spotlights, radiator. Archway to dining area.