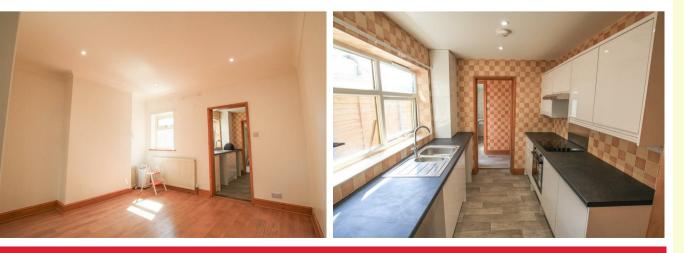

#### Dining Room 12'9" x 10'9" (3.9 x 3.3)

Separate dining room, rear aspect window overlooking the garden. Quality laminate floor, inset spot lights, radiator.

## Kitchen 9'6" x 7'2" (2.9 x 2.2)

Superb modern kitchen with ample storage and work surface. Appliances include electric hob, oven and cooker hood. Space and plumbing for additional appliances. Built in storage cupboard, door to garden.