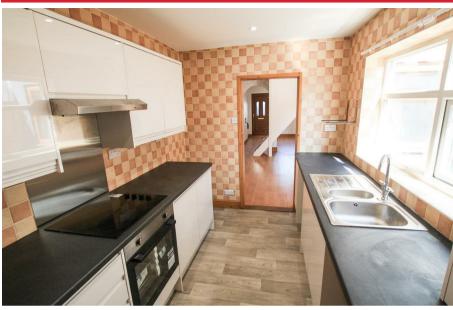

## Kitchen 9'6" x 7'2" (2.9 x 2.2)

Superb modern kitchen with ample storage and work surface. Appliances include electric hob, oven and cooker hood. Space and plumbing for additional appliances. Built in storage cupboard, door to garden.