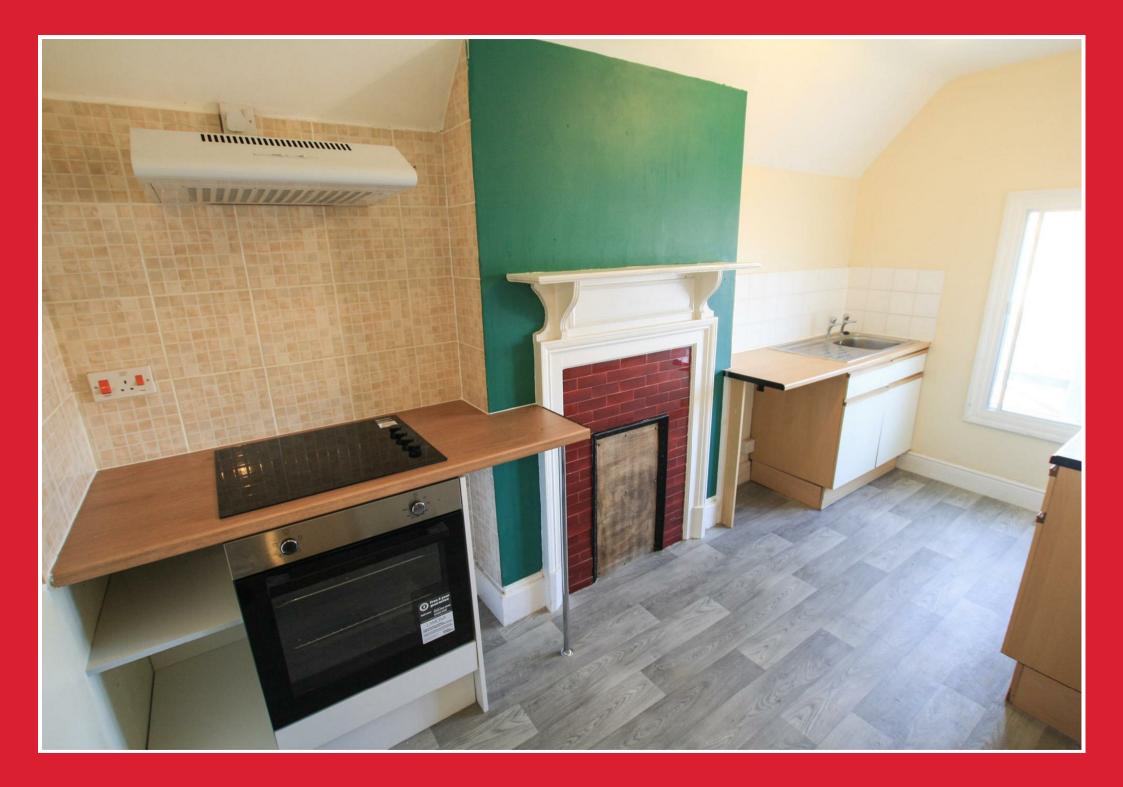

## Kitchen 13'9" x 7'2" (4.2 x 2.2)

Separate kitchen with ample storage and work surface. Appliances include electric hob, oven and cooker hood. Space and plumbing for additional appliances. Original features.