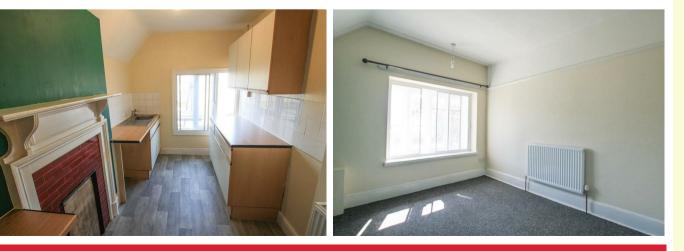

## Kitchen 13'9" x 7'2" (4.2 x 2.2)

Separate kitchen with ample storage and work surface. Appliances include electric hob, oven and cooker hood. Space and plumbing for additional appliances. Original features.

#### Living Room 13'9" x 10'2" (4.2 x 3.1)

Large living room with big bay window providing stunning sea views. Feature fireplace, radiator, BT point.