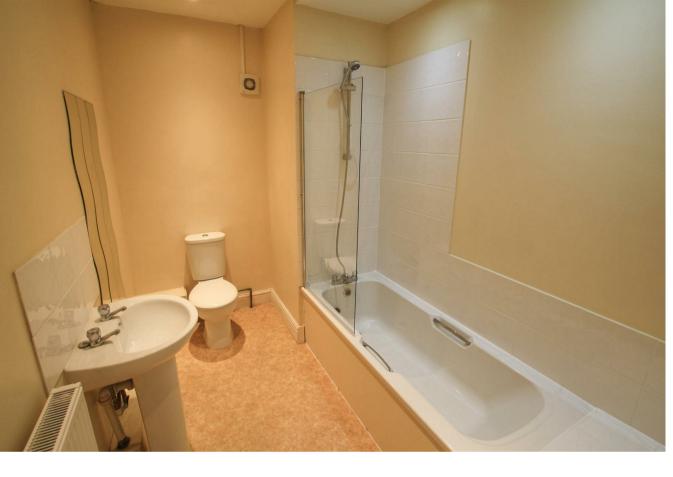

#### Bathroom

Modern white suite comprising bath with shower over, WC and wash basin. Radiator.