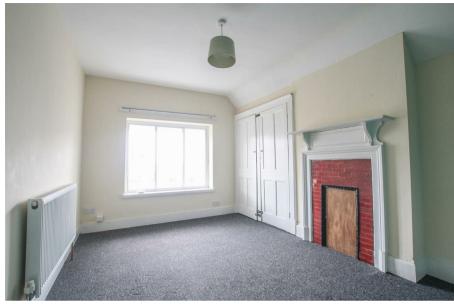

## Bedroom 10'2" x 8'10" (3.1 x 2.7)

Double bedroom, front aspect bay window providing far reaching sea views. Radiator.