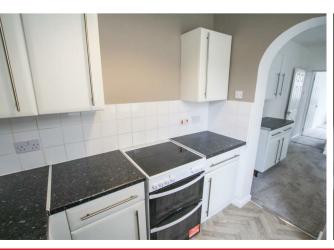

# Kitchen 8'5" x 5'9" (2.59 x 1.76)

.Superb modern kitchen with ample storage and work surface. Appliances include electric cooker. Space and plumbing for appliances. Door to garden.