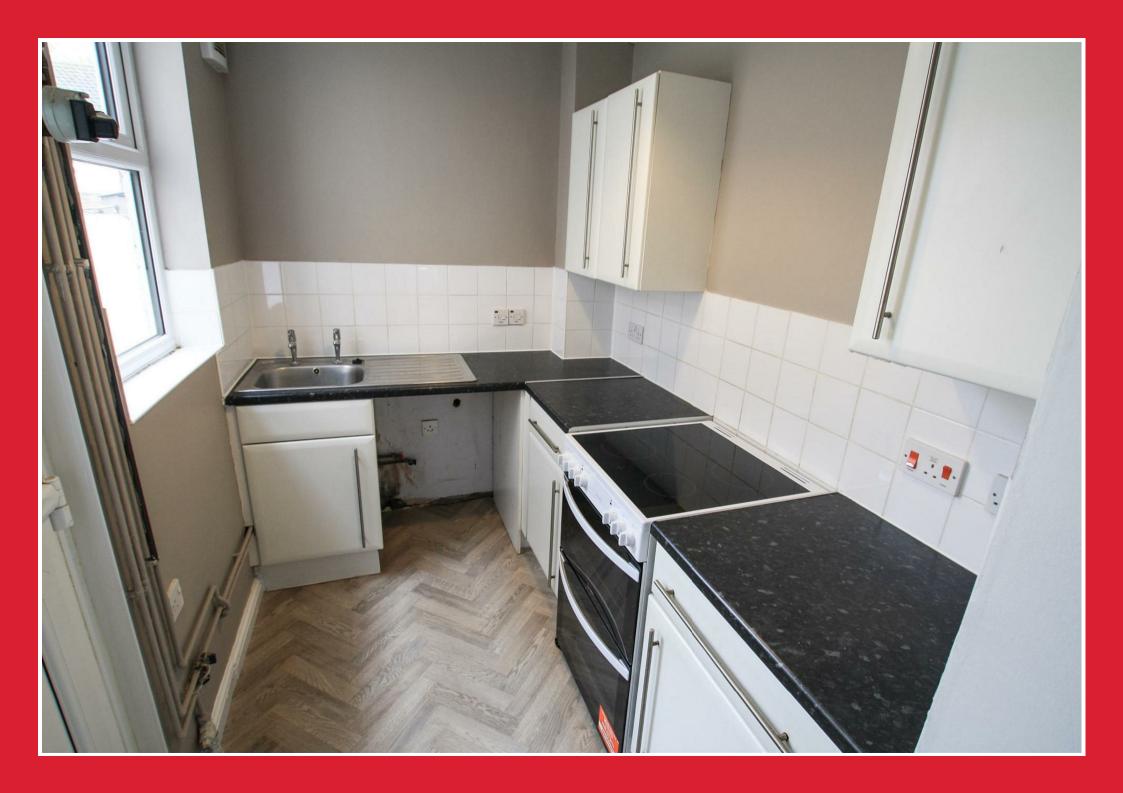

# Kitchen 8'5" x 5'9" (2.59 x 1.76)

.Superb modern kitchen with ample storage and work surface. Appliances include electric cooker. Space and plumbing for appliances. Door to garden.