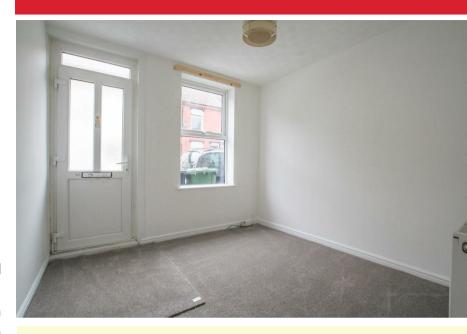

# Living Room 10'10" x 9'7" (3.31 x 2.94)

Large living room, front aspect window, radiator, TV point.