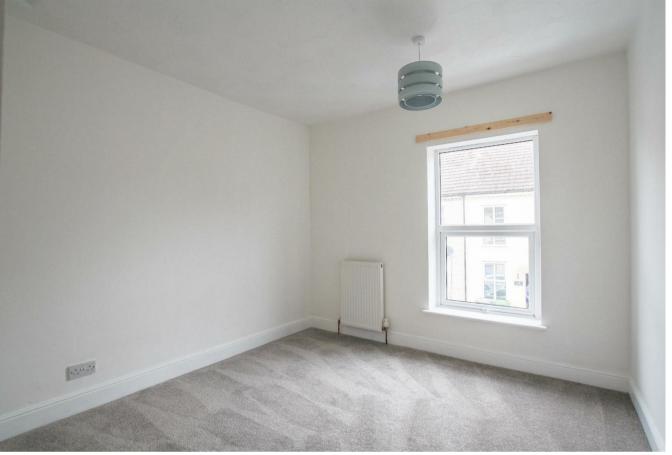

# Bedroom 1 10'10" x 9'7" (3.31 x 2.94)

Double bedroom, front aspect window, radiator.