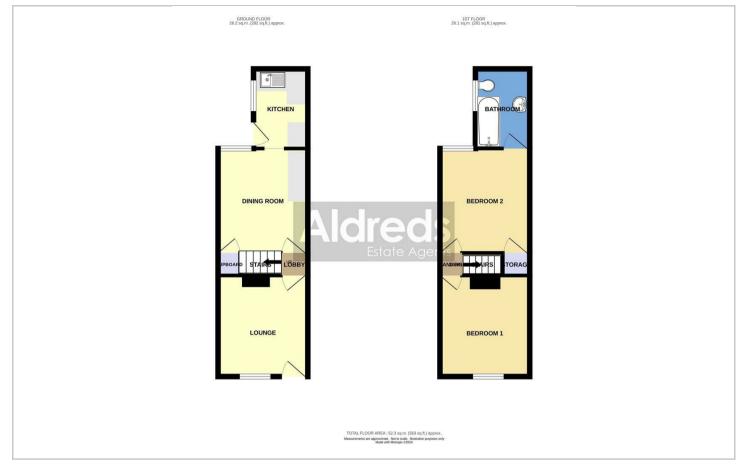

rates. The rent is payable monthly in advance.

**TENANCY** 

6 Months Assured Shorthold.

TERMS NO SMOKING



#### **ADDITIONAL INFO**

All applications for tenancy to be on a form which can be obtained from this office. A non-refundable holding deposit equivalent to one week's rent will be required. This will be transferred towards the first month's rent on commencement of the tenancy. The rent is payable monthly in advance and a Dilapidations deposit equivalent to 5 weeks' rent will also be required when agreements are signed. The Dilapidations Deposit is returnable after completion of a satisfactory tenancy. The aforementioned charges would be payable by bankers draft, a cheque drawn on a Building Society account, cash or Debit Card. NOT A PERSONAL CHEQUE.

# Floor Plans Location Map



# RUNHAM RUNHAM

# **Energy Performance Graph**



# Viewing

Please contact our Aldreds Lettings Office on 01493 849111 if you wish to arrange a viewing appointment for this property or require further information.

#### Disclaimer

These particulars are issued on an understanding that all negotiations shall be conducted through Messrs. Aldreds. Please note: Messrs. Aldreds for themselves and for the vendors or lessors of this property whose ageistence given notice that: 1. Particulars are set out as a general outline only for guidance of intending purchasers or lessees, and do not constitute nor constitute part of, an offer or contract. 2. All descriptions, references to condition and necessary permises and occupation, and other details are given without responsibility and any intendin