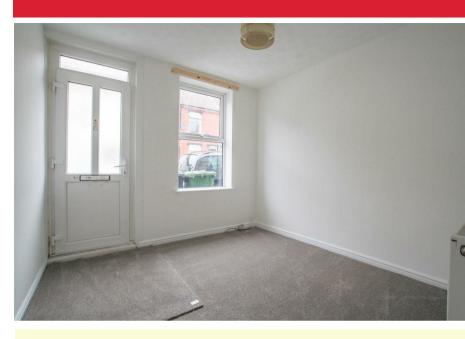

## Living Room 10'10" x 9'7" (3.31 x 2.94)

Large living room, front aspect window, radiator, TV point.

## Dining Room 11'1" x 9'7" (3.40 x 2.94)

Separate dining room, rear aspect window overlooking the garden, built in storage, BT point, radiator.