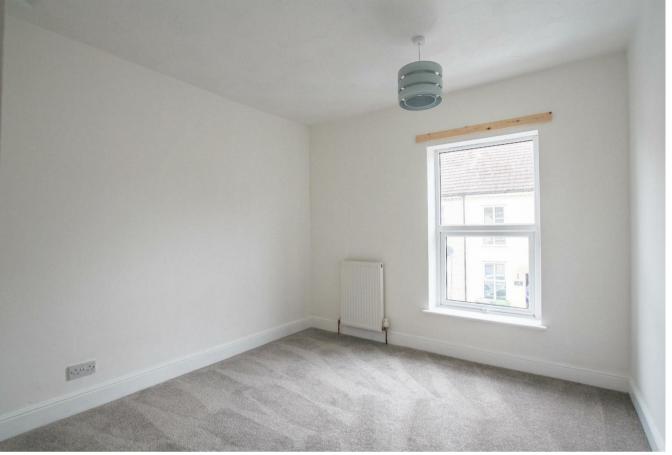

## Bedroom 1 10'10" x 9'7" (3.31 x 2.94)

Double bedroom, front aspect window, radiator.

#### Bedroom 2 11'1" x 9'7" (3.40 x 2.94)

Second double bedroom, built in wardrobe, rear aspect window overlooking the garden, radiator. Door to bathroom,