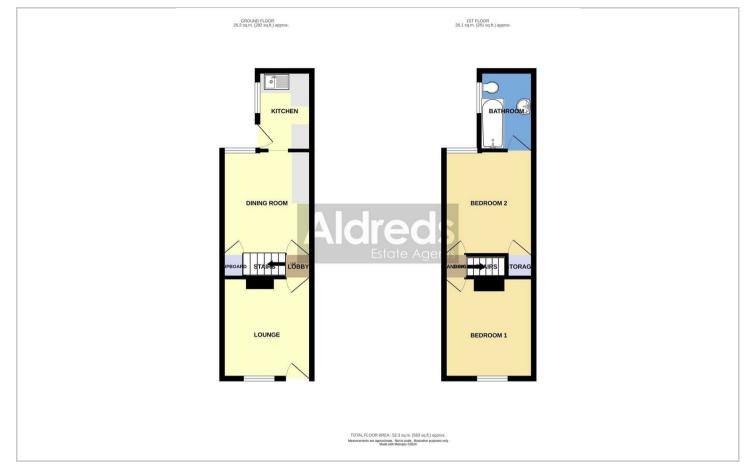

ates. The rent is payable monthly in advance.

**TENANCY** 

6 Months Assured Shorthold.

TERMS NO SMOKING



#### **ADDITIONAL INFO**

All applications for tenancy to be on a form which can be obtained from this office. A non-refundable holding deposit equivalent to one week's rent will be required. This will be transferred towards the first month's rent on commencement of the tenancy. The rent is payable monthly in advance and a Dilapidations deposit equivalent to 5 weeks' rent will also be required when agreements are signed. The Dilapidations Deposit is returnable after completion of a satisfactory tenancy. The aforementioned charges would be payable by bankers draft, a cheque drawn on a Building Society account, cash or Debit Card. NOT A PERSONAL CHEQUE.

## Floor Plans Location Map





## **Energy Performance Graph**



## Viewing

Please contact our Aldreds Lettings Office on 01493 849111 if you wish to arrange a viewing appointment for this property or require further information.

#### Disclaimer

These particulars are issued on an understanding that all negotiations shall be conducted through Messrs. Aldreds. Please note: Messrs. Aldreds for themselves and for the vendors or lessors of this property whose agents they are given notice that: 1. Particulars are set out as a general outline only for guidance of intending purchasers or lessees, and do not constitute nor constitute part of, an offer or contract. 2. All descriptions, dimensions, references to condition and necessary permissions for use and occupation, and other details are given without responsibility a