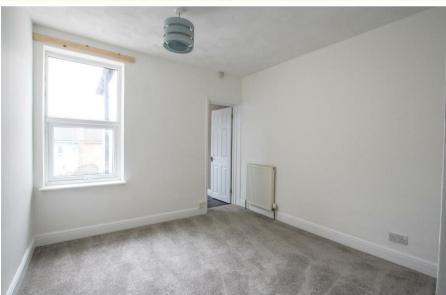

#### Bedroom 2 11'1" x 9'7" (3.40 x 2.94)

Second double bedroom, built in wardrobe, rear aspect window overlooking the garden, radiator. Door to bathroom,