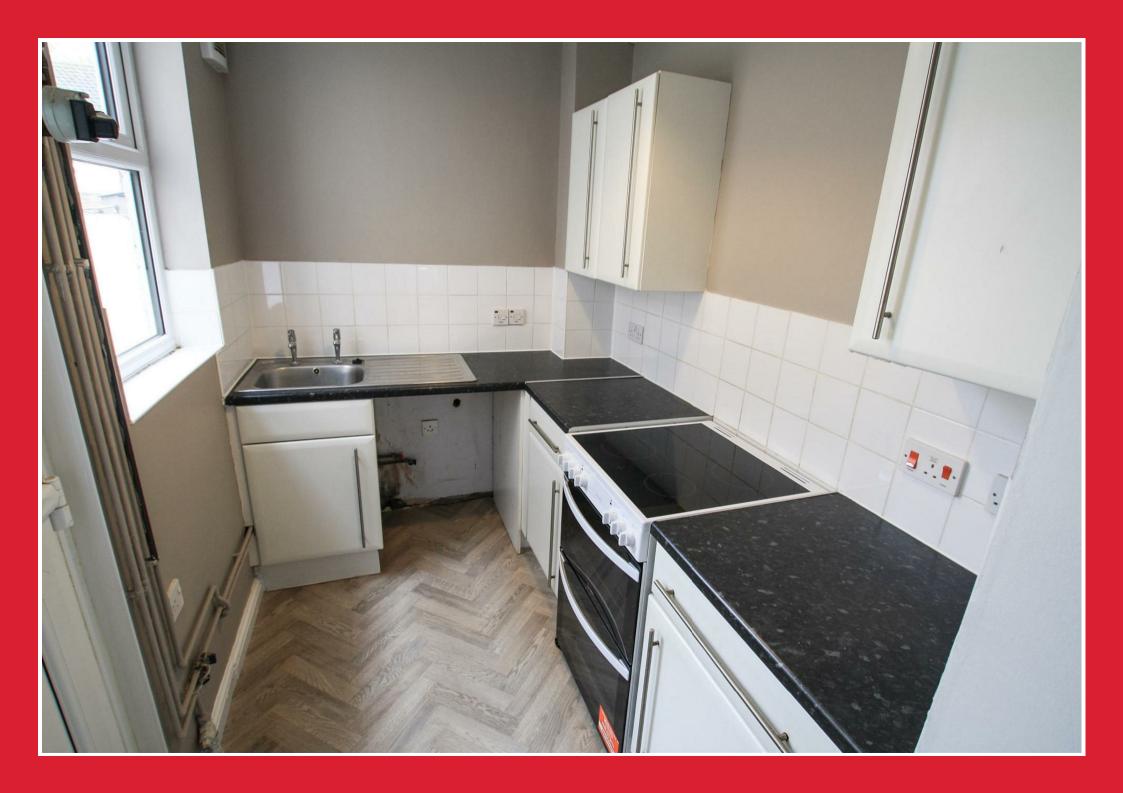

#### Kitchen 8'5" x 5'9" (2.59 x 1.76)

.Superb modern kitchen with ample storage and work surface. Appliances include electric cooker. Space and plumbing for appliances. Door to garden.